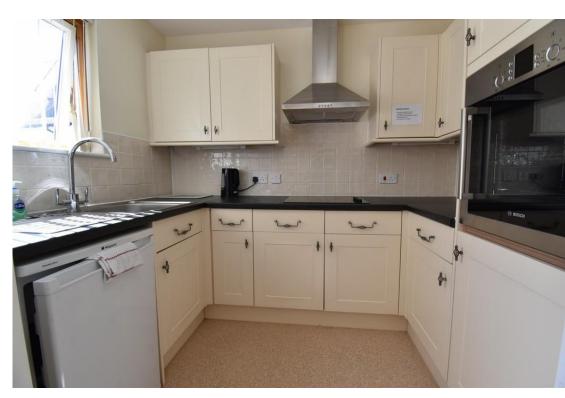

There is a light and spacious lounge / diner with views over the courtyard gardens and an archway leading to the fitted kitchen. This space is equipped with a range of base and eye level units with oven, hob and integrated fridge.