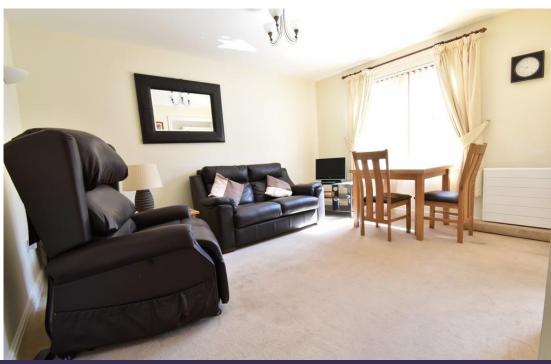

There is a light and spacious lounge / diner with views over the courtyard gardens and an archway leading to the fitted kitchen. This space is equipped with a range of base and eye level units with oven, hob and integrated fridge.