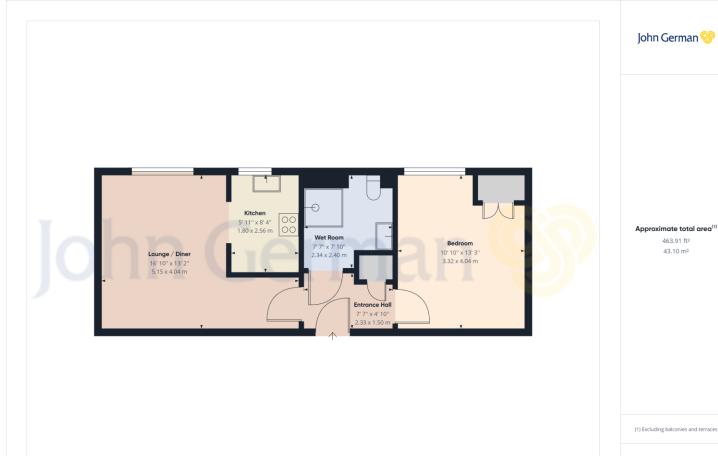

http://www.eaststaffsbc.gov.uk/planning

Our Ref: JGA/16062021

Local Authority/Tax Band: East Staffordshire Borough Council / Tax Band B

John German 🧐

Approximate total area(1)

While every attempt has been made to ensure accuracy, all measurements are

plan is for illustrative purposes only GIDVEEE 340

Ground Floor