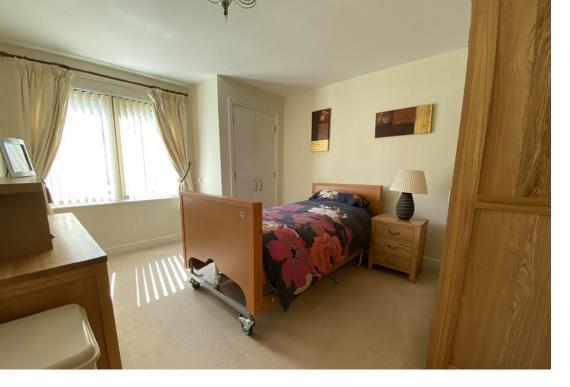

The bedroom is a good-sized double with a built-in wardrobe and, again, window framing views across the communal gardens.

The wet room is fitted with a suite comprising wash hand basin, WC, shower area, and part-tiled walls.