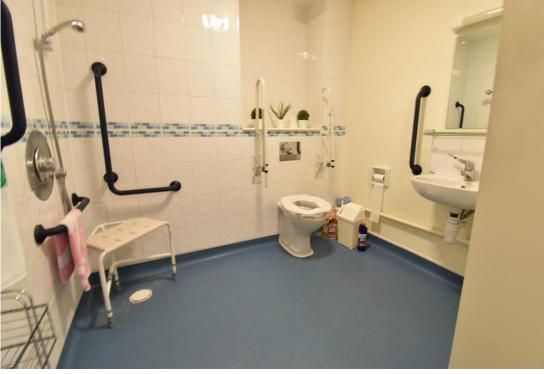

The bedroom is a good-sized double with a built-in wardrobe and, again, window framing views across the communal gardens.

The wet room is fitted with a suite comprising wash hand basin, WC, shower area, and part-tiled walls.