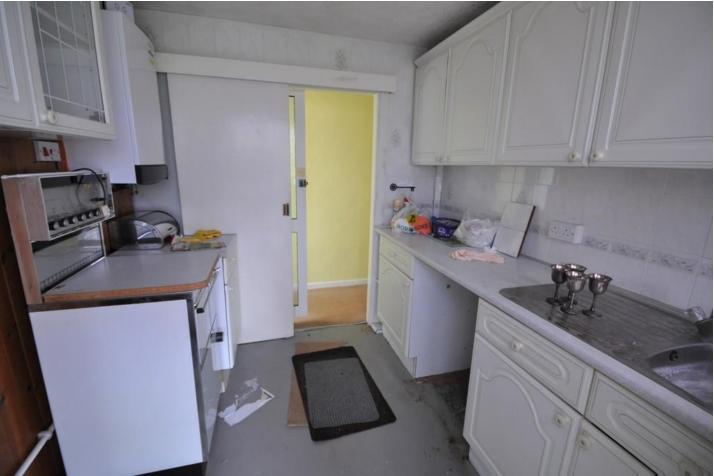

#### KITCHEN

 $7'\ 10''\ x\ 7'\ 8''\ (2.39\ m\ x\ 2.34\ m)$  Units at eye and base level with work surfaces over. Single drainer stainless steel sink unit with a mixer tap over. Wall mounted gas fired central heating boiler. Double glazed door and window overlooking the conservatory.