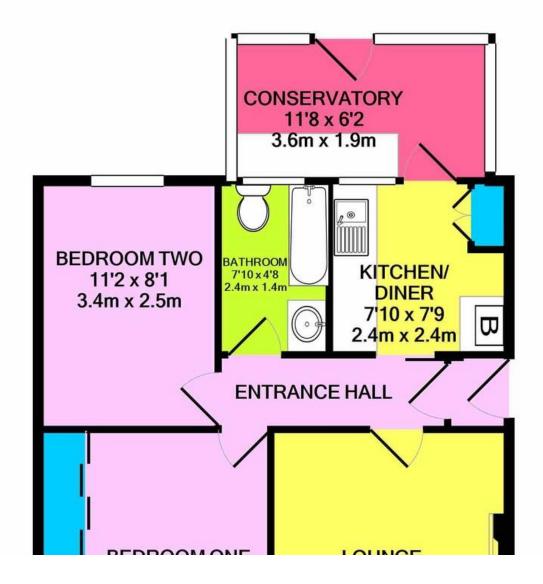

#### **CONSERVATORY**

11' 7"  $\times$  6' 2" (3.53 m  $\times$  1.88 m) Twin double glazed doors lead to the rear garden. Base units with a work surface over.

#### BEDROOM TWO

11' 1"  $\times$  7' 11" (3.38m  $\times$  2.41m) Double glazed window to the rear. Radiator.

#### **BATHROOM**

With a 3 piece suite comprising a low level wc panelled bath with an independent shower over and a vanity wash hand basin with cupboard under. Double glazed obscure window to the rear.Radiator.