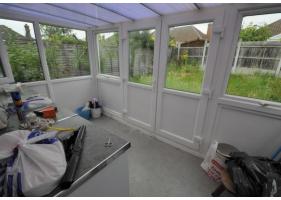

#### **CONSERVATORY**

11' 7"  $\times$  6' 2" (3.53 m  $\times$  1.88 m) Twin double glazed doors lead to the rear garden. Base units with a work surface over.