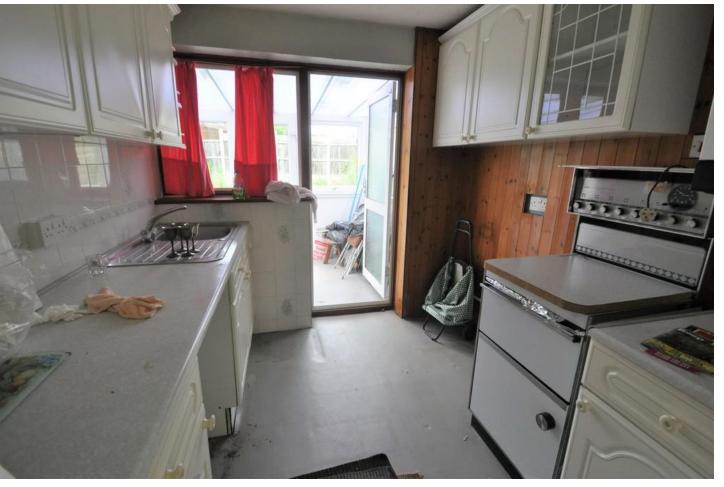

#### KITCHEN

 $7'\ 10''\ x\ 7'\ 8''\ (2.39\ m\ x\ 2.34\ m)$  Units at eye and base level with work surfaces over. Single drainer stainless steel sink unit with a mixer tap over. Wall mounted gas fired central heating boiler. Double glazed door and window overlooking the conservatory.