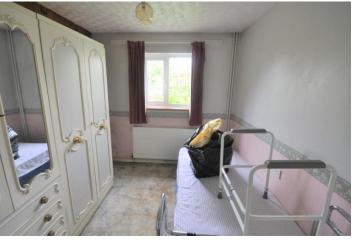

#### BEDROOM TWO

11' 1"  $\times$  7' 11" (3.38m  $\times$  2.41m) Double glazed window to the rear. Radiator.