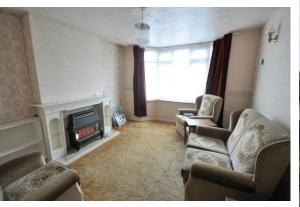

#### **ENTRANCE HALL**

Double glazed bay window to the front. Two wall light points. Feature fireplace with a a gas fire.Radiator.