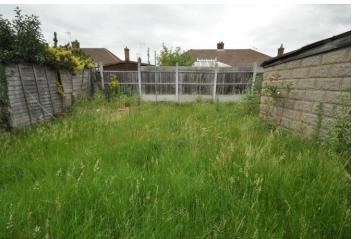

### REAR GARDEN

Approximately 30' rear garden. Laid to lawn with screen fencing. Side access to the front.

NB PLEASE NOTE THIS PROPERTY WILL BE SOLD AS SEEN. NO ITEMS WILL BE REMOVED.