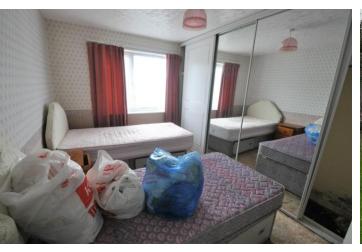

#### **BEDROOM ONE**

11' 11 into the wardrobes"  $\times$  9' 11" (3.63m  $\times$  3.02m) Double glazed window to the front. Sliding door wardrobes to one wall. Radiator.