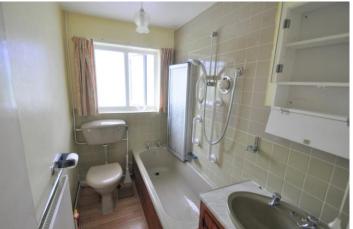

#### **BATHROOM**

With a 3 piece suite comprising a low level wc panelled bath with an independent shower over and a vanity wash hand basin with cupboard under. Double glazed obscure window to the rear.Radiator.