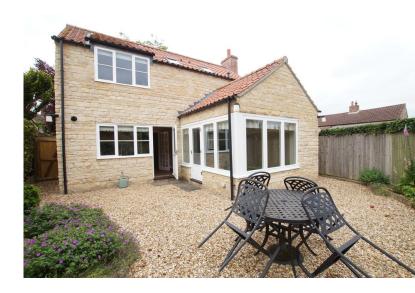

# £850 pcm

This is a delightful Two Bedroom Detached Cottage in the ever popular village of Nettleham. Boasting new carpets and fresh décor, the property briefly comprises; Entrance Hall, downstairs WC & Storage Cupboard, double aspect Sitting Room leading to the sun room which opens out to the Garden & fully fitted Kitchen. The property also has two double Bedrooms, one with an En-Suite shower room and one is an En-Suite Bathroom. The property also benefits a Driveway with parking and enclosed rear Garden.

#### **ACCOMMODATION**

This is a delightful Two Bedroom Detached Cottage in the ever popular village of Nettleham. Boasting new carpets and fresh décor, the property briefly comprises; Entrance Hall, downstairs WC & Storage Cupboard, double aspect Sitting Room leading to the sun room which opens out to the Garden & fully fitted Kitchen. The property also has two double Bedrooms, one with an En-Suite shower room and one is an En-Suite Bathroom. The property also benefits a Driveway with parking and enclosed rear Garden.

#### **OUTSIDE**

The property also benefits a Driveway with parking and enclosed rear Garden.