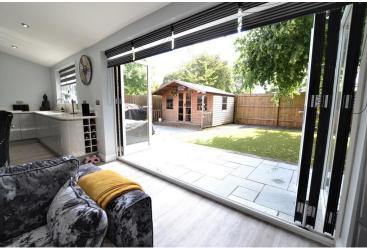

## **KITCHEN**

25' 0" x 27' 11" (7.64m x 8.53m max) Largely extended kitchen with no expense spared. Luxury vinyl tile flooring throughout, granite worktops with integrated fridge/ freezer, integrated oven, hob and ceramic sink. Large bifold doors allow access into the rear garden.

### **EXTERNAL**

To the front of the property there is a driveway providing off street parking and lawned garden. Whilst to the rear

there is a landscaped garden with artificial grass and patio area. External structure used as a bar with electricity and seating.