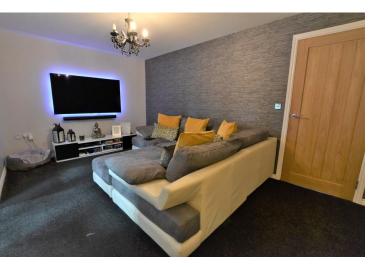

#### LIVING ROOM

15'  $8" \times 10' \ 2"$  (4.80m  $\times 3.10m$ ) Entered via internal hallway, French patio doors leading into the extended kitchen, carpet and radiator.