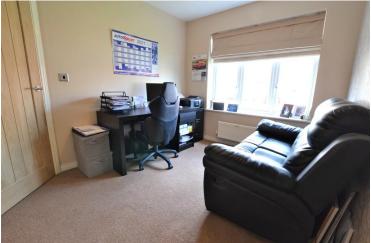

#### **BEDROOM TWO**

12' 6" x 9' 1" (3.82m x 2.79m) Generous double bedroom with double glazed windows, radiator and carpet.

### **BEDROOM THREE**

 $9'3" \times 11'1" (2.84m \times 3.40m)$  Double bedroom with double glazed windows, radiator and carpet.

#### **BEDROOM FOUR**

8' 7" x 9' 4" (2.62m x 2.85m) Double bedroom with double glazed windows, radiator and carpet.