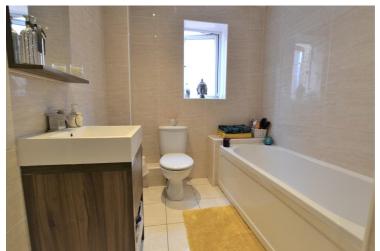

### **BATHROOM**

Fitted with white suite comprising of panelled bath, vanity unit and wash basin, low level toilet, fully tiled walls and flooring. Light entered via frosted glass UPVC window.