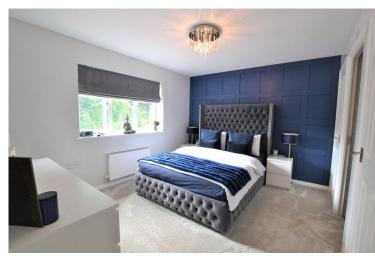

#### **MASTER BEDROOM**

12' 3" x 10' 6" (3.74m x 3.21m) Generous double bedroom with double glazed windows, radiator and two storage wardrobes..