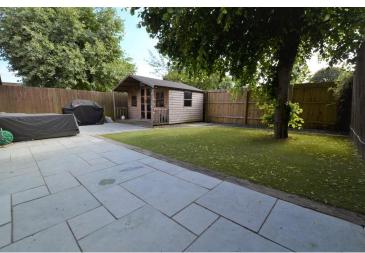

### **EXTERNAL**

To the front of the property there is a driveway providing off street parking and lawned garden. Whilst to the rear

there is a landscaped garden with artificial grass and patio area. External structure used as a bar with electricity and seating.