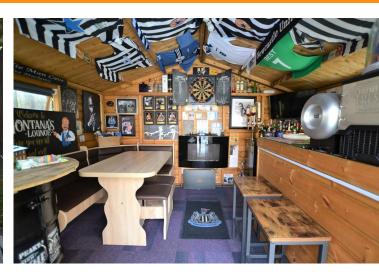

### **EXTERNAL**

To the front of the property there is a driveway providing off street parking and lawned garden. Whilst to the rear

there is a landscaped garden with artificial grass and patio area. External structure used as a bar with electricity and seating.