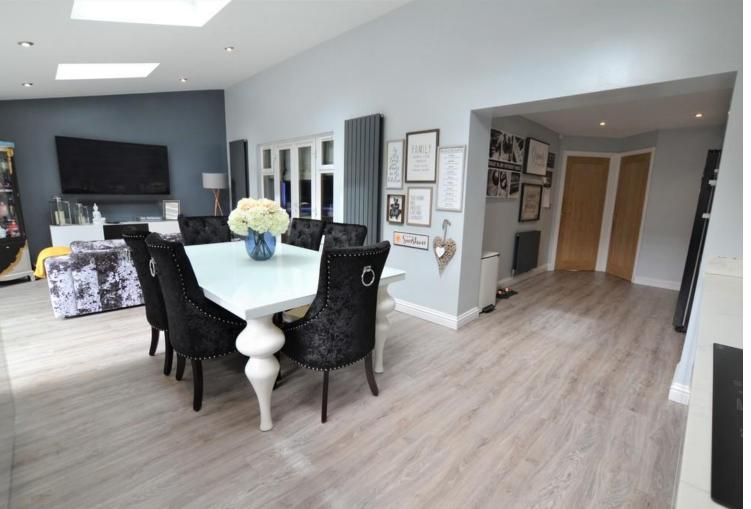

### **DINING ROOM**

10' 8" x 8' 7" (3.27m x 2.62m) Second reception room with carpet, radiator and double glazed window.

The accommodation comprises of a spacious entrance hall, which gives access to the cloakroom/WC, extended kitchen with snug seating area, utility room, reception/dining room and lounge. To the first floor there is a family bathroom, four bedrooms, one of which having the benefit of an ensuite shower room. Externally there is a garage, paved driveway providing off street parking and landscaped garden & bar to the rear. This is a beautiful home and viewing comes highly recommended.