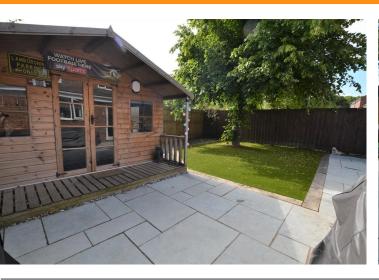

### **EXTERNAL**

To the front of the property there is a driveway providing off street parking and lawned garden. Whilst to the rear

there is a landscaped garden with artificial grass and patio area. External structure used as a bar with electricity and seating.