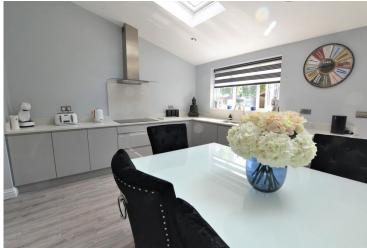

## **KITCHEN**

25' 0" x 27' 11" (7.64m x 8.53m max) Largely extended kitchen with no expense spared. Luxury vinyl tile flooring throughout, granite worktops with integrated fridge/ freezer, integrated oven, hob and ceramic sink. Large bifold doors allow access into the rear garden.