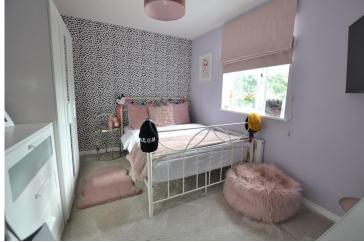

#### **BEDROOM TWO**

12' 6" x 9' 1" (3.82m x 2.79m) Generous double bedroom with double glazed windows, radiator and carpet.

### **BEDROOM THREE**

 $9'3" \times 11'1" (2.84m \times 3.40m)$  Double bedroom with double glazed windows, radiator and carpet.

#### **BEDROOM FOUR**

8' 7" x 9' 4" (2.62m x 2.85m) Double bedroom with double glazed windows, radiator and carpet.