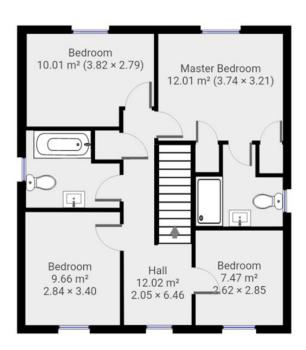

#### **MASTER BEDROOM**

12' 3" x 10' 6" (3.74m x 3.21m) Generous double bedroom with double glazed windows, radiator and two storage wardrobes..

#### **BEDROOM TWO**

12' 6" x 9' 1" (3.82m x 2.79m) Generous double bedroom with double glazed windows, radiator and carpet.

### **BEDROOM THREE**

 $9'3" \times 11'1" (2.84m \times 3.40m)$  Double bedroom with double glazed windows, radiator and carpet.

#### **BEDROOM FOUR**

8' 7" x 9' 4" (2.62m x 2.85m) Double bedroom with double glazed windows, radiator and carpet.