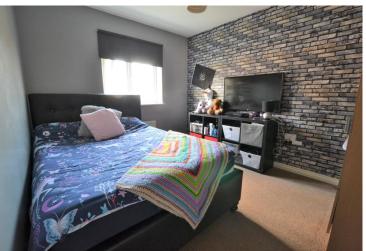

#### **MASTER BEDROOM**

12' 3" x 10' 6" (3.74m x 3.21m) Generous double bedroom with double glazed windows, radiator and two storage wardrobes..

#### **BEDROOM TWO**

12' 6" x 9' 1" (3.82m x 2.79m) Generous double bedroom with double glazed windows, radiator and carpet.

### **BEDROOM THREE**

 $9'3" \times 11'1" (2.84m \times 3.40m)$  Double bedroom with double glazed windows, radiator and carpet.

#### **BEDROOM FOUR**

8' 7" x 9' 4" (2.62m x 2.85m) Double bedroom with double glazed windows, radiator and carpet.