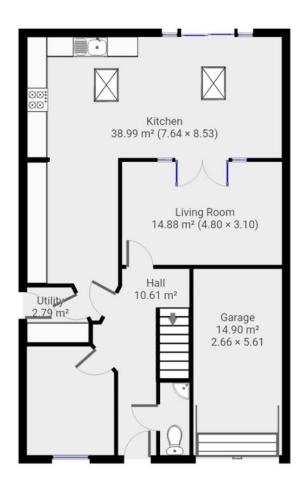

The accommodation comprises of a spacious entrance hall, which gives access to the cloakroom/WC, extended kitchen with snug seating area, utility room, reception/dining room and lounge. To the first floor there is a family bathroom, four bedrooms, one of which having the benefit of an ensuite shower room. Externally there is a garage, paved driveway providing off street parking and landscaped garden & bar to the rear. This is a beautiful home and viewing comes highly recommended.

#### LIVING ROOM

15'  $8" \times 10' \ 2"$  (4.80m  $\times 3.10m$ ) Entered via internal hallway, French patio doors leading into the extended kitchen, carpet and radiator.

## **KITCHEN**

25' 0" x 27' 11" (7.64m x 8.53m max) Largely extended kitchen with no expense spared. Luxury vinyl tile flooring throughout, granite worktops with integrated fridge/ freezer, integrated oven, hob and ceramic sink. Large bifold doors allow access into the rear garden.

### **GARAGE**

With newly fitted electric roller door.