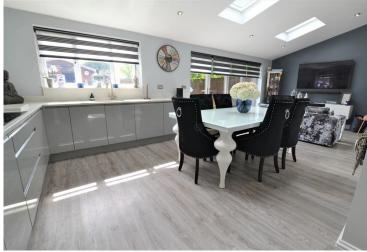

## **KITCHEN**

25' 0" x 27' 11" (7.64m x 8.53m max) Largely extended kitchen with no expense spared. Luxury vinyl tile flooring throughout, granite worktops with integrated fridge/ freezer, integrated oven, hob and ceramic sink. Large bifold doors allow access into the rear garden.