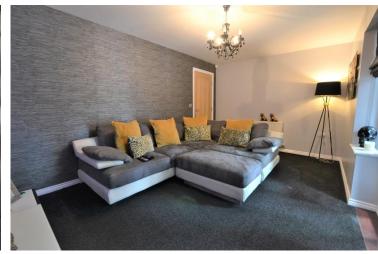

#### LIVING ROOM

15'  $8" \times 10' \ 2"$  (4.80m  $\times 3.10m$ ) Entered via internal hallway, French patio doors leading into the extended kitchen, carpet and radiator.