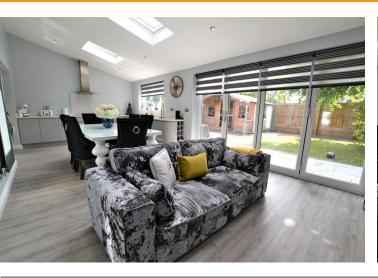

#### LIVING ROOM

15'  $8" \times 10' \ 2"$  (4.80m  $\times 3.10m$ ) Entered via internal hallway, French patio doors leading into the extended kitchen, carpet and radiator.

## **KITCHEN**

25' 0" x 27' 11" (7.64m x 8.53m max) Largely extended kitchen with no expense spared. Luxury vinyl tile flooring throughout, granite worktops with integrated fridge/ freezer, integrated oven, hob and ceramic sink. Large bifold doors allow access into the rear garden.