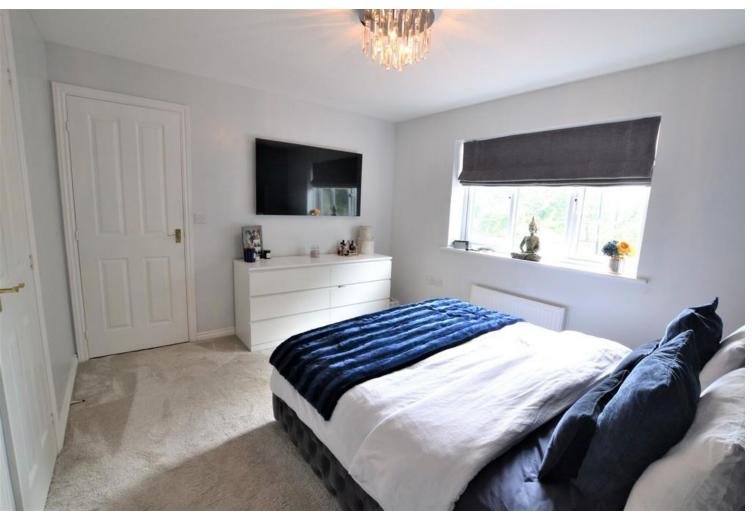

#### **MASTER BEDROOM**

12' 3" x 10' 6" (3.74m x 3.21m) Generous double bedroom with double glazed windows, radiator and two storage wardrobes..