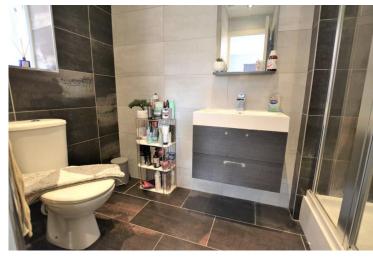

## **EN-SUITE**

Recently decorated with walkin shower, basin and vanity unit, low level toilet, towel radiator and tiled floors and walls. Light entered via frosted glass window.

### **BATHROOM**

Fitted with white suite comprising of panelled bath, vanity unit and wash basin, low level toilet, fully tiled walls and flooring. Light entered via frosted glass UPVC window.