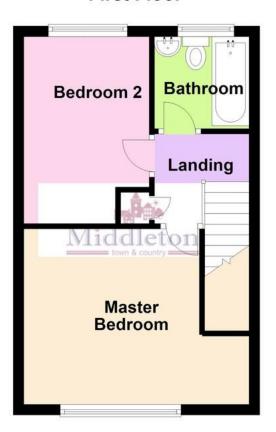

**LANDING** Taking the stairs from the lounge to the first floor having a double glazed window to the side aspect, airing cupboard, loft access hatch and doors off to;

MASTER BEDROOM 13'  $8" \times 10' 7" (4.18m \times 3.24m)$  Having a double glazed window to the front aspect, radiator and carpet flooring.

**BATHROO M** 5' 10" x 6' 0" (1.78m x 1.85m) Comprising of a low flush WC, pedestal wash hand basin, panel bath with shower riser over, radiator, tiled splash areas, vinyl flooring and an obscure glazed window.

**BEDROOM TWO** 11' 6" x 7' 5" (3.53m x 2.28m) Having a double glazed window to the rear aspect, radiator and carpet flooring.

**OUTSIDE TO THE FRONT** Having a paved driveway leading to double gates with further secured parking beyond, formal lawn to the side with paving adjacent to the house.

## **First Floor**

This floorplan has been produced by Middletons as a guide only. For further information call 01664 566258 Plan produced using PlanUp.