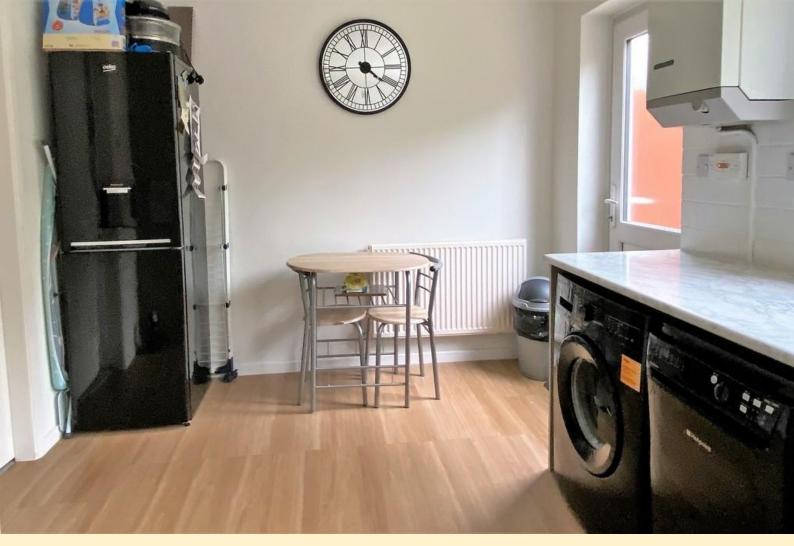

**KITCHEN/DINER** 13' 7" x 9' 0" (4.16m x 2.75m) Fitted with a modern range of wall, base and drawer units, roll edge work surfaces, tiled splash backs, stainless steel one and a half bowl sink and drainer, space and plumbing for both a washing machine and dishwasher and space for a freestanding cooker with extractor hood over. Double glazed window and uPVC door to the rear garden, radiator, wall mounted condenser boiler and vinyl flooring. Ample space for a dining table and free standing fridge freezer.