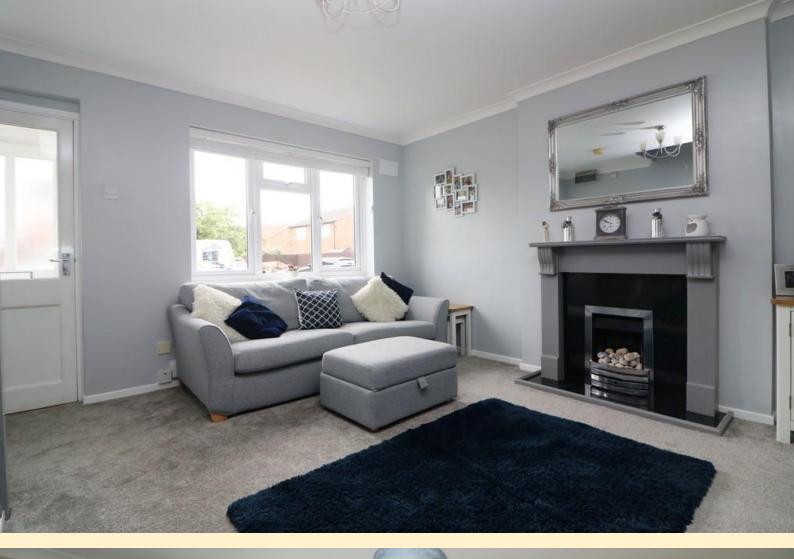

**PORCH** UPVC part glazed door into the porch with dual aspect double glazed windows and a part glazed door into the lounge.

**LOUNGE** 13' 8" x 12' 11" (4.18m x 3.96m) Nicely proportioned room having a double glazed window to the front aspect, radiator, feature fireplace with gas fire, stair case rising to the first floor landing and carpet flooring.