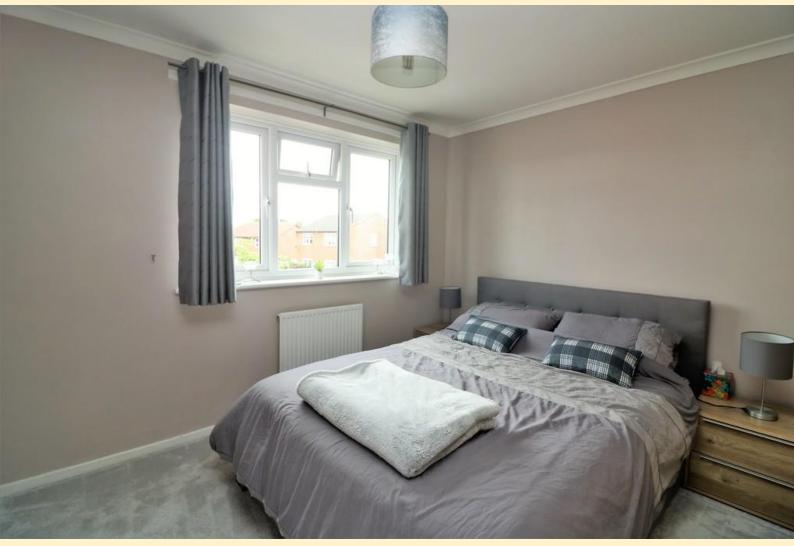

**LANDING** Taking the stairs from the lounge to the first floor having a double glazed window to the side aspect, airing cupboard, loft access hatch and doors off to;

MASTER BEDROOM 13'  $8" \times 10' 7" (4.18m \times 3.24m)$  Having a double glazed window to the front aspect, radiator and carpet flooring.