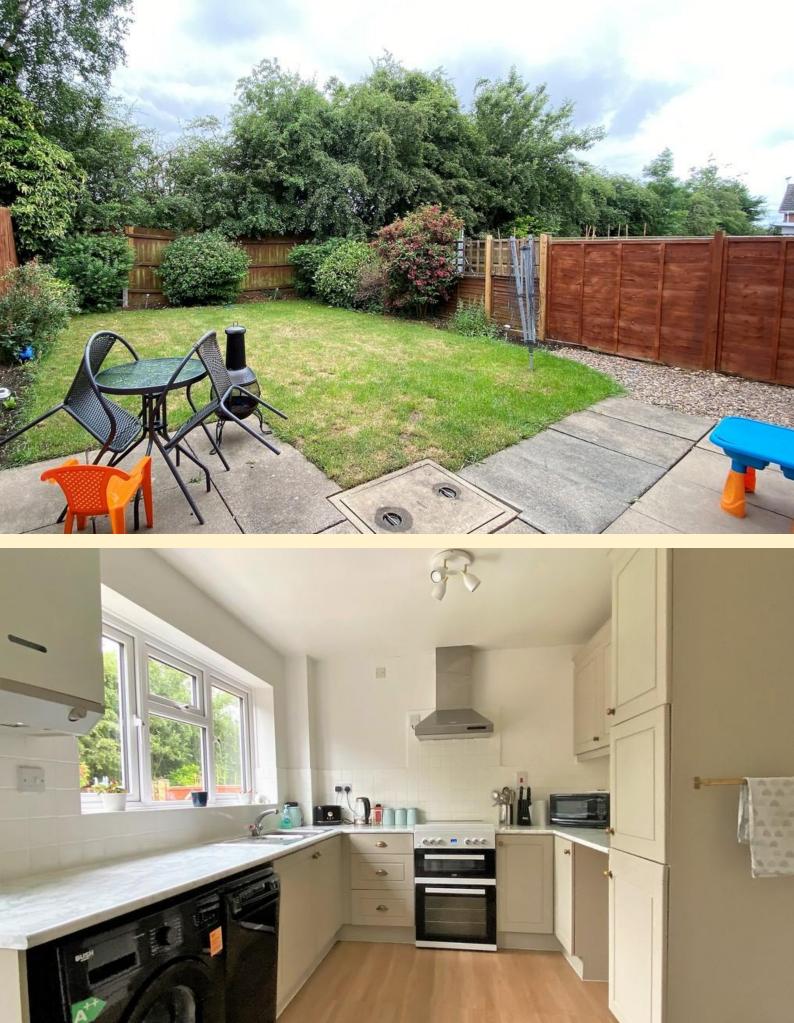

**KITCHEN/DINER** 13' 7" x 9' 0" (4.16m x 2.75m) Fitted with a modern range of wall, base and drawer units, roll edge work surfaces, tiled splash backs, stainless steel one and a half bowl sink and drainer, space and plumbing for both a washing machine and dishwasher and space for a freestanding cooker with extractor hood over. Double glazed window and uPVC door to the rear garden, radiator, wall mounted condenser boiler and vinyl flooring. Ample space for a dining table and free standing fridge freezer.

**REAR GARDEN** Having a paved patio area adjacent o the house, outside tap, garden shed, gate to the secure parking area, formal lawn with mature shrub borders, wood panel fencing securing the boundary.