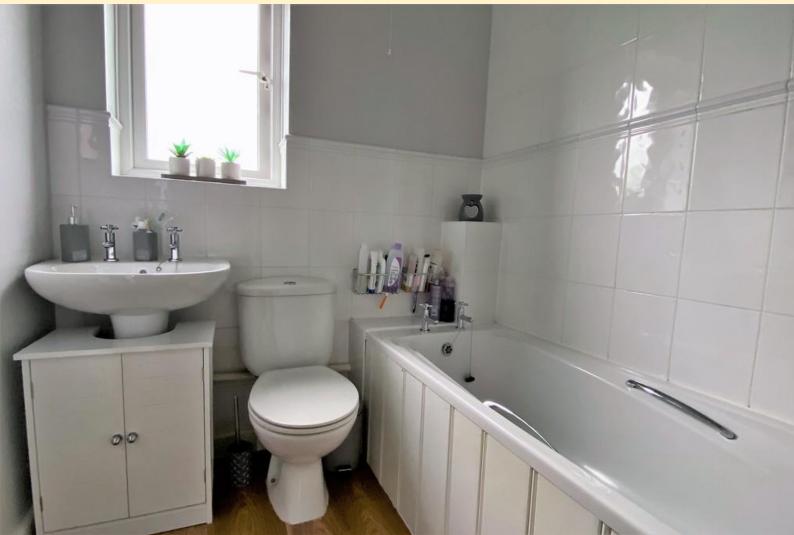

**BATHROO M** 5' 10" x 6' 0" (1.78m x 1.85m) Comprising of a low flush WC, pedestal wash hand basin, panel bath with shower riser over, radiator, tiled splash areas, vinyl flooring and an obscure glazed window.