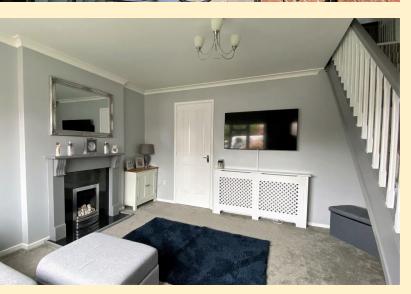

**PORCH** UPVC part glazed door into the porch with dual aspect double glazed windows and a part glazed door into the lounge.

**LOUNGE** 13' 8" x 12' 11" (4.18m x 3.96m) Nicely proportioned room having a double glazed window to the front aspect, radiator, feature fireplace with gas fire, stair case rising to the first floor landing and carpet flooring.