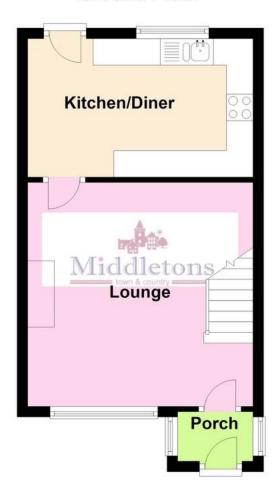

The accommodation in brief comprises of; porch, lounge and kitchen diner to the ground floor. Two bedrooms and a family bathroom to the first floor. Outside the property benefits from ample off road parking and both front and rear gardens.

## **Ground Floor**