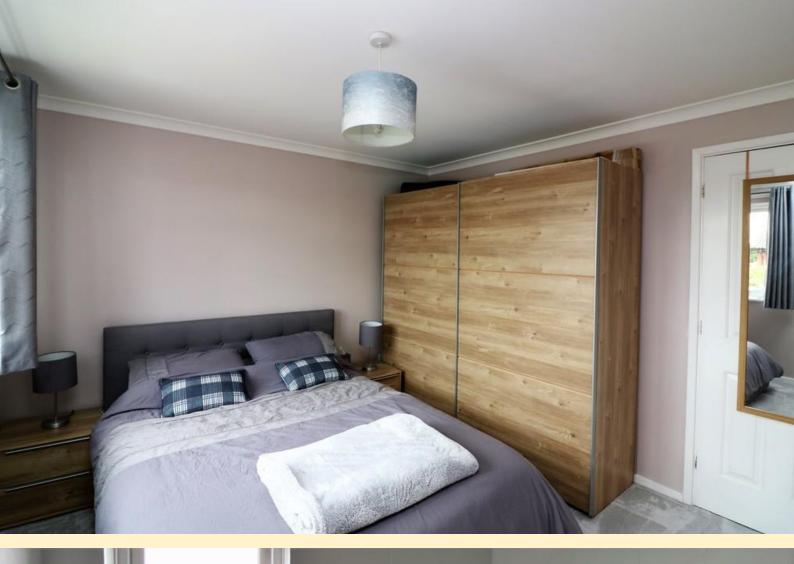

**LANDING** Taking the stairs from the lounge to the first floor having a double glazed window to the side aspect, airing cupboard, loft access hatch and doors off to;

MASTER BEDROOM 13'  $8" \times 10' 7" (4.18m \times 3.24m)$  Having a double glazed window to the front aspect, radiator and carpet flooring.