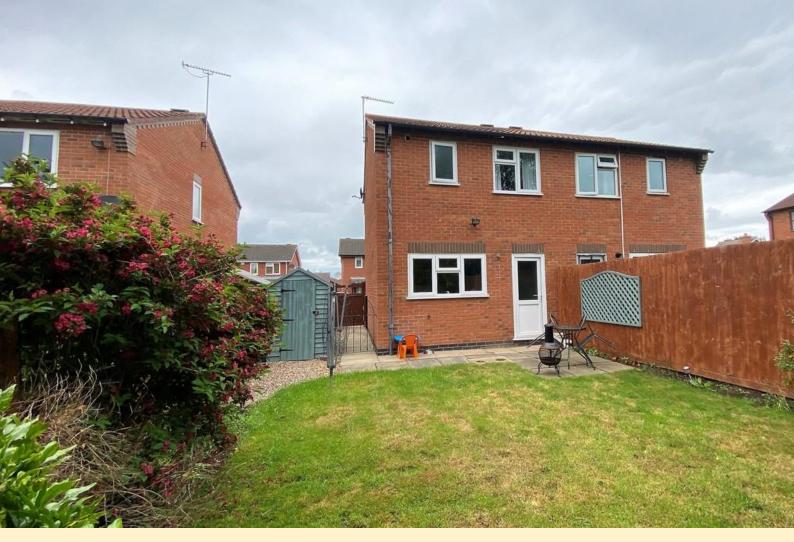

**BEDROOM TWO** 11' 6" x 7' 5" (3.53m x 2.28m) Having a double glazed window to the rear aspect, radiator and carpet flooring.

**OUTSIDE TO THE FRONT** Having a paved driveway leading to double gates with further secured parking beyond, formal lawn to the side with paving adjacent to the house.

**REAR GARDEN** Having a paved patio area adjacent o the house, outside tap, garden shed, gate to the secure parking area, formal lawn with mature shrub borders, wood panel fencing securing the boundary.