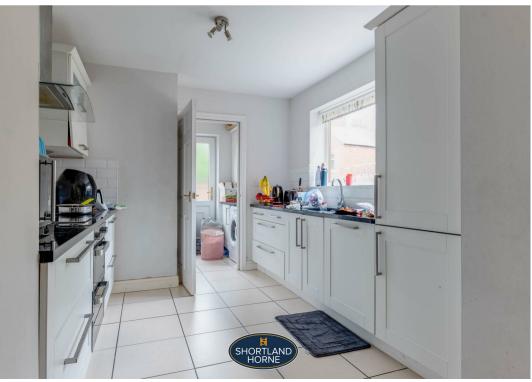

Briefly the accommodation comprises of the entrance hallway, a lounge with a beautiful bay window, there is a 17 ft dining room with double doors leading out to the garden. The kitchen has a full range of high quality wall and base units with built in appliances and Granite work surfaces. The ground floor also features a utility room with space for a washing machine and a downstairs shower room.

## Dimensions

GROUND FLOOR 4.

4.95m x 5.26m

Entrance Hallway

Living Room 4.29m x 3.38m

Dining Room 3.18m x 5.26m

Kitchen 3.43m x 2.82m

Utility