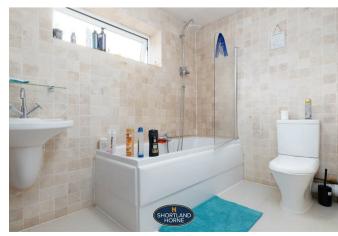

Briefly the accommodation comprises of the entrance hallway, a lounge with a beautiful bay window, there is a 17 ft dining room with double doors leading out to the garden. The kitchen has a full range of high quality wall and base units with built in appliances and Granite work surfaces. The ground floor also features a utility room with space for a washing machine and a downstairs shower room.

Shower Room

FIRST FLOOR

Bedroom Two 3.71m x 3.35m

**En-Suite** 

Bedroom Three 3.76m x 3.15m

Bedroom Four 1.75m x 2.01m

Family Bathroom 1.98m x 2.82m

SECOND FLOOR