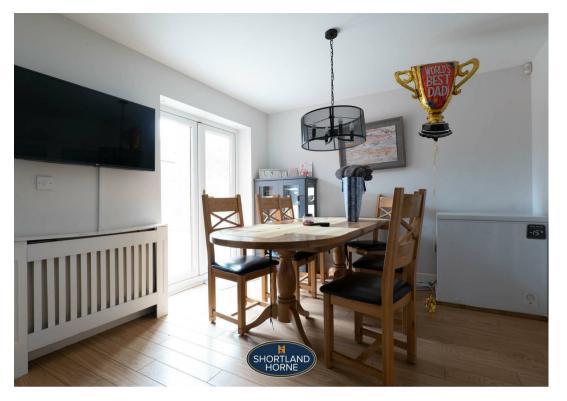

Briefly the accommodation comprises of the entrance hallway, a lounge with a beautiful bay window, there is a 17 ft dining room with double doors leading out to the garden. The kitchen has a full range of high quality wall and base units with built in appliances and Granite work surfaces. The ground floor also features a utility room with space for a washing machine and a downstairs shower room.