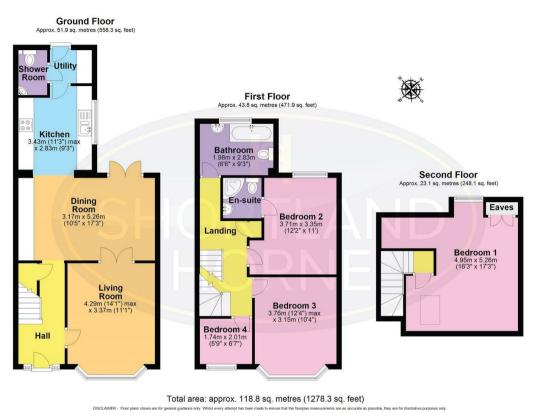

## Dimensions

GROUND FLOOR 4.

4.95m x 5.26m

Entrance Hallway

Living Room 4.29m x 3.38m

Dining Room 3.18m x 5.26m

Kitchen 3.43m x 2.82m

Utility

Shower Room

FIRST FLOOR

Bedroom Two 3.71m x 3.35m

**En-Suite** 

Bedroom Three 3.76m x 3.15m

Bedroom Four 1.75m x 2.01m

Family Bathroom 1.98m x 2.82m

SECOND FLOOR

Bedroom One

6 shortland-horne.co.uk

## Floor Plan

**Location Map** 

**EPC** 

**Trusted Property Experts** 

## Total area: 1278.30 sq ft