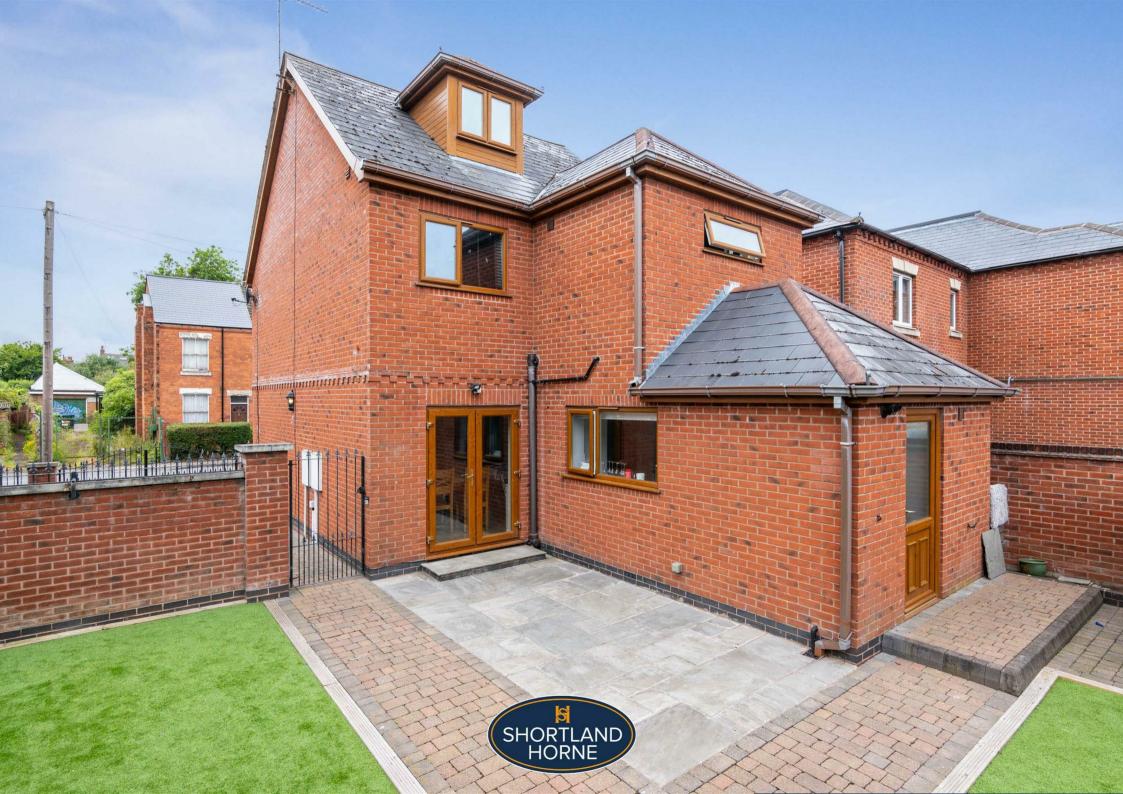

# Arden Street CV5 6FD

Set on one of Coventry's prime residential roads, this super four bedroom detached has been beautifully designed to a very high standard by the current owners to provide the perfect family home. This property is a stones throw away from the very popular Earlsdon High street and within close proximity to The War Memorial Park, Coventry City Centre, Coventry Train Station and King Henry VIII school.

Outside the fore garden is mainly laid with mono block paving providing parking for up to three cars, secured behind cast iron electric gates and the attractive rear garden is laid with low maintenance artificial grass and a patio area ideal for entertaining all year round.