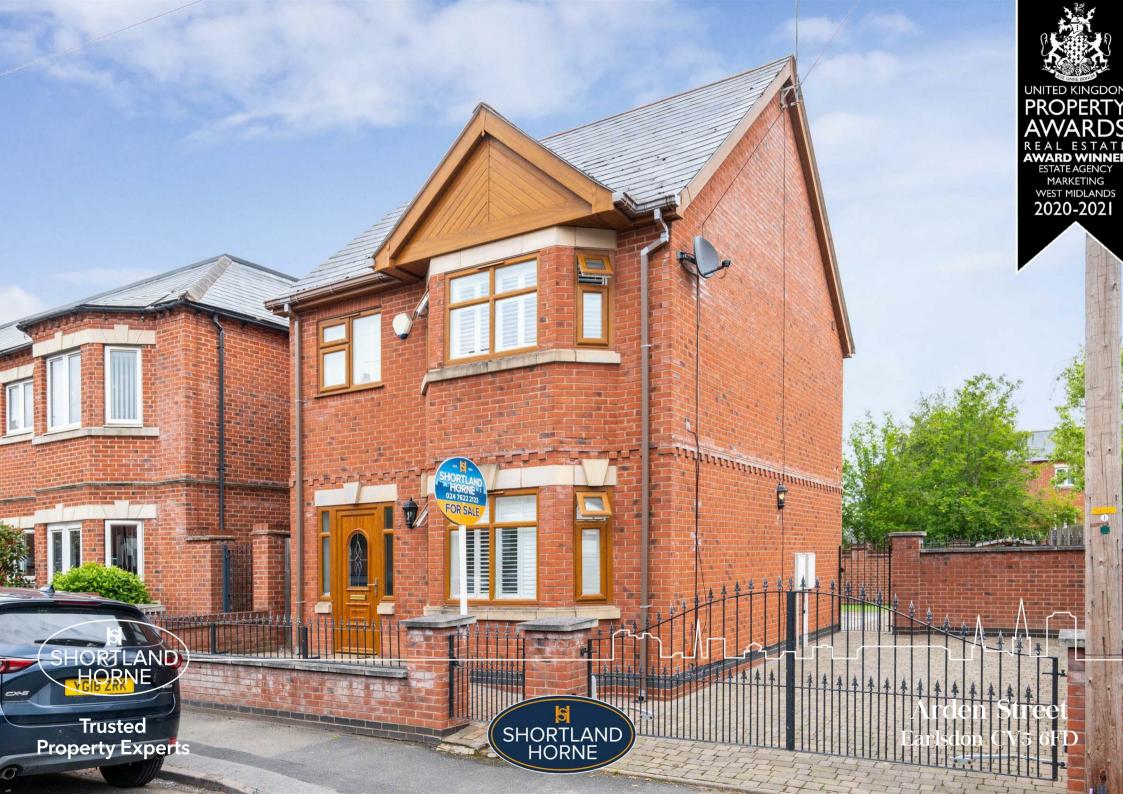

# Arden Street CV5 6FD

Set on one of Coventry's prime residential roads, this super four bedroom detached has been beautifully designed to a very high standard by the current owners to provide the perfect family home. This property is a stones throw away from the very popular Earlsdon High street and within close proximity to The War Memorial Park, Coventry City Centre, Coventry Train Station and King Henry VIII school.

Outside the fore garden is mainly laid with mono block paving providing parking for up to three cars, secured behind cast iron electric gates and the attractive rear garden is laid with low maintenance artificial grass and a patio area ideal for entertaining all year round.