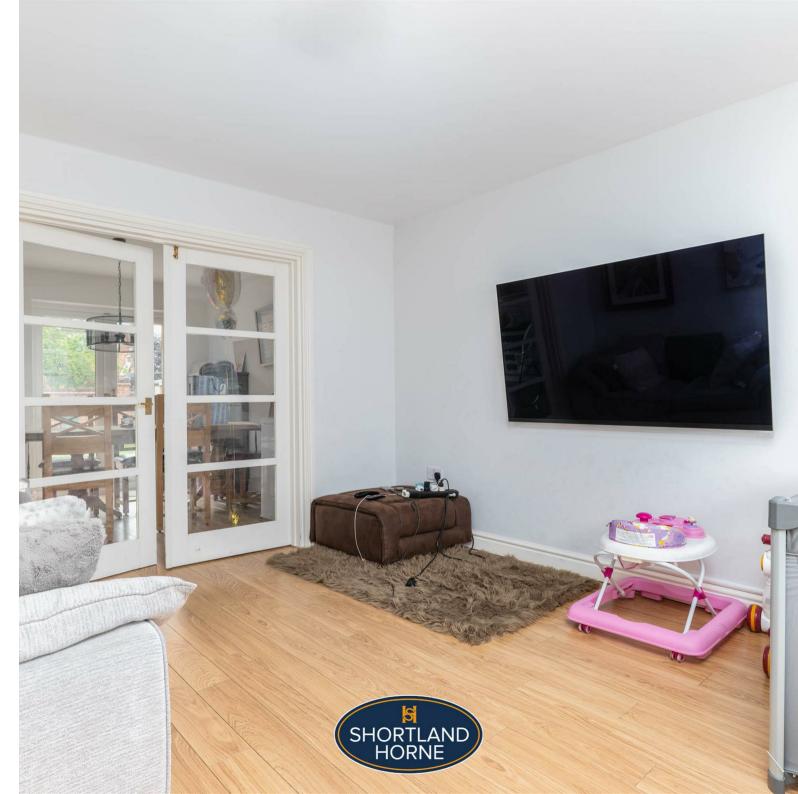

Briefly the accommodation comprises of the entrance hallway, a lounge with a beautiful bay window, there is a 17 ft dining room with double doors leading out to the garden. The kitchen has a full range of high quality wall and base units with built in appliances and Granite work surfaces. The ground floor also features a utility room with space for a washing machine and a downstairs shower room.