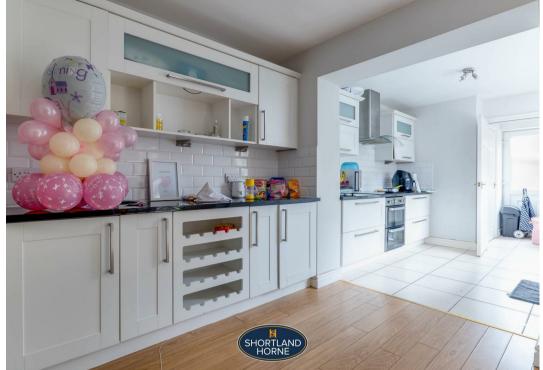

Briefly the accommodation comprises of the entrance hallway, a lounge with a beautiful bay window, there is a 17 ft dining room with double doors leading out to the garden. The kitchen has a full range of high quality wall and base units with built in appliances and Granite work surfaces. The ground floor also features a utility room with space for a washing machine and a downstairs shower room.