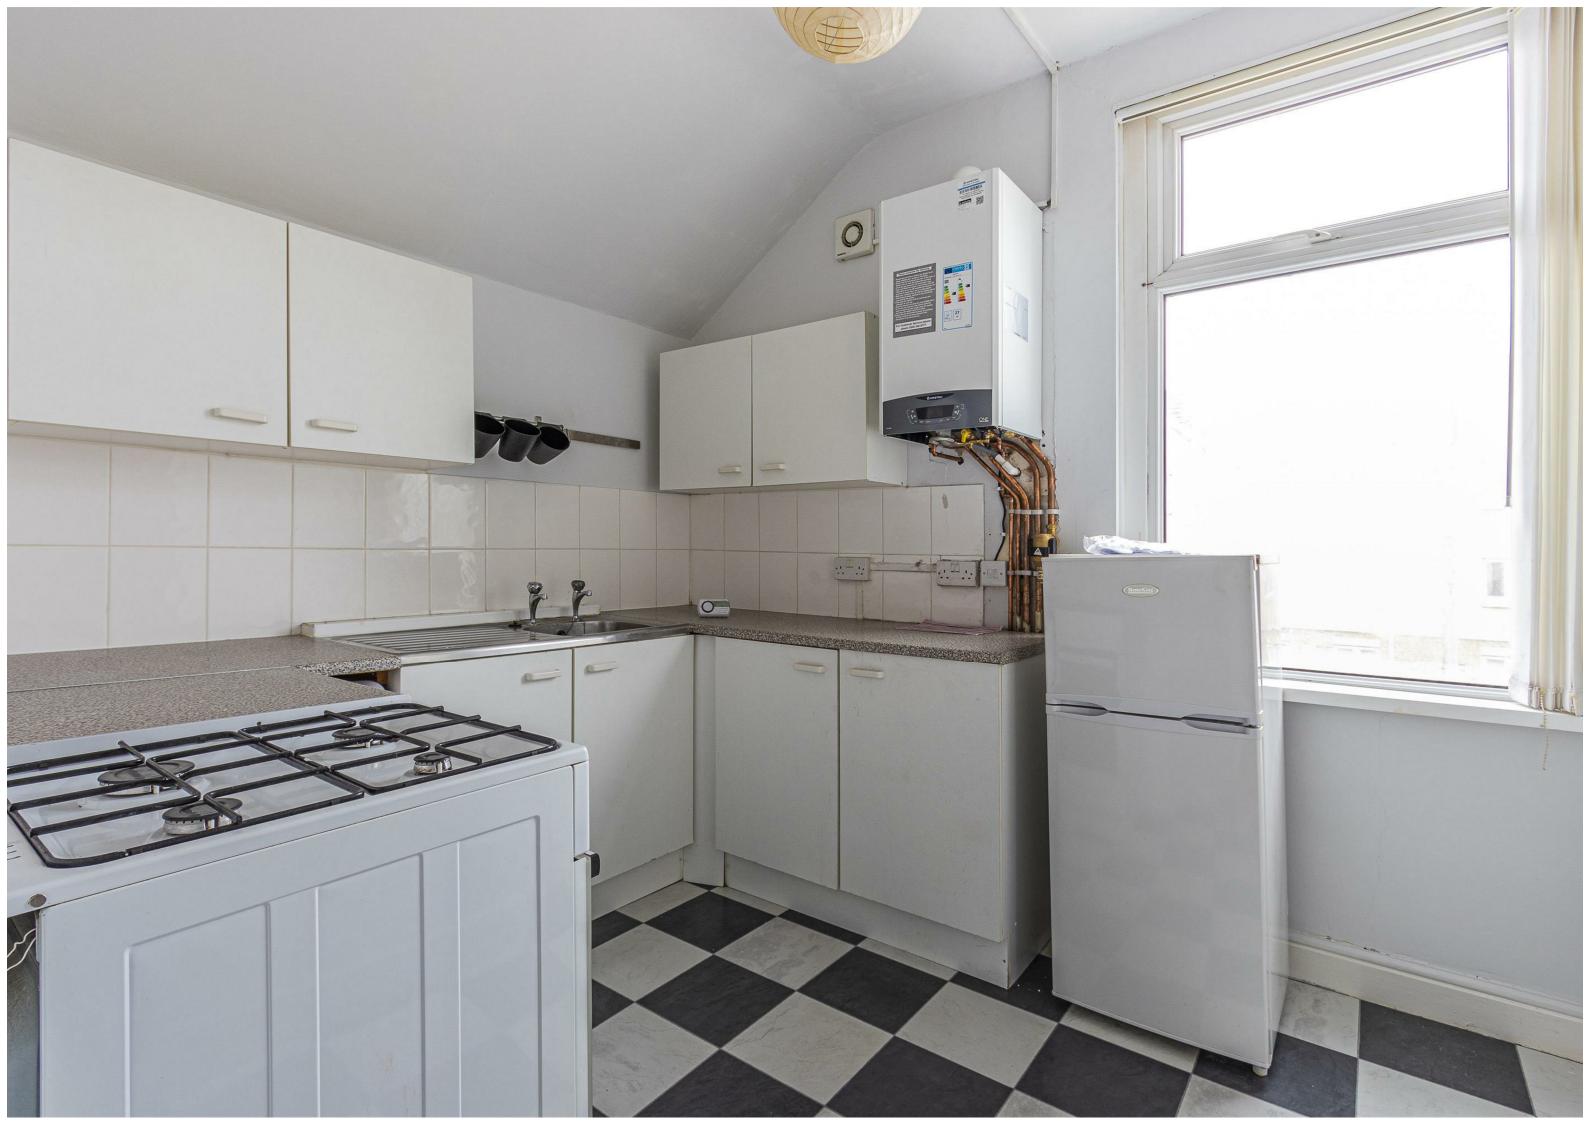

## Newfoundland Road

1 Bedrooms - Cardiff - CF14 3LD - £650 Per Month

One bedroom furnished apartment on Newfoundland Road, Heath - just a short stroll from Heath village and the popular amenities and eateries of Whitchurch Road. Located on the first floor of a handsome Victorian terrace, the property offers bay-fronted lounge, large bedroom and separate kitchen to include all white goods. Separate toilet closet and shower room.

Located just a 10 minute stroll from UHW. Gas Central Heating. Furnished. Street parking. Floor plan available.

Available NOW.

EPC RATING of D COUNCIL TAX BAND of C

A holding fee of one weeks' rent will be payable to secure the property. This will be deducted from the final balance payable upon moving into the property, subject to a successful application. JeffreyRoss Limited reserves the right to retain this payment should the applicant have provided false or misleading information at the time of applying for the Tenancy or failed to take reasonable steps to enter into the tenancy agreement.