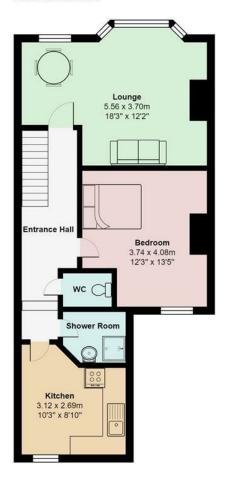

Total Area: 58.9 m² ... 634 ft² All measurements are approximate and for display purposes only

Virtual Reality & 3D Scaled models of all of our properties for sale. You can even walk around them on our website

## Newfoundland Road

1 Bedrooms - Cardiff - CF14 3LD - £650 Per Month

One bedroom furnished apartment on Newfoundland Road, Heath - just a short stroll from Heath village and the popular amenities and eateries of Whitchurch Road. Located on the first floor of a handsome Victorian terrace, the property offers bay-fronted lounge, large bedroom and separate kitchen to include all white goods. Separate toilet closet and shower room.

Located just a 10 minute stroll from UHW. Gas Central Heating. Furnished. Street parking. Floor plan available.

Available NOW.

EPC RATING of D COUNCIL TAX BAND of C

A holding fee of one weeks' rent will be payable to secure the property. This will be deducted from the final balance payable upon moving into the property, subject to a successful application. JeffreyRoss Limited reserves the right to retain this payment should the applicant have provided false or misleading information at the time of applying for the Tenancy or failed to take reasonable steps to enter into the tenancy agreement.