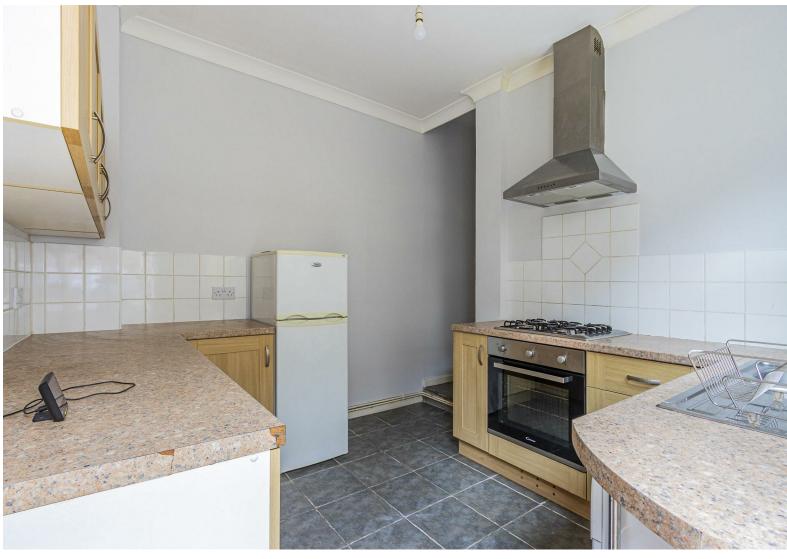

## Newfoundland Road

1 Bedrooms - Cardiff - CF14 3LD - £750 Per Month

\*\*PET FRIENDLY\*\* A good standard of accommodation is found in this spacious one bedroom apartment on Newfoundland Road, Heath - just a short stroll from Heath village and the popular amenities and eateries of Whitchurch Road. Located on the ground floor of a handsome Victorian terrace, the property offers bay-fronted, modern lounge, laminate flooring throughout and separate kitchen to include all white goods. Huge bedroom with fireplace feature. Kitchen to the back of the property with access to a large private garden. A family bathroom (with shower over) completes the internal condition of the apartment. Perfect for a couple - a brilliant apartment.

Located just a 10 minute stroll from UHW. Gas Central Heating. Furnished. Street parking. Floor plan available.

Available NOW. White goods included.

EPC RATING of D COUNCIL TAX BAND of C

A holding fee of one weeks' rent will be payable to secure the property. This will be deducted from the final balance payable upon moving into the property, subject to a successful application. JeffreyRoss Limited reserves the right to retain this payment should the applicant have provided false or misleading information at the time of applying for the Tenancy or failed to take reasonable steps to enter into the tenancy agreement.