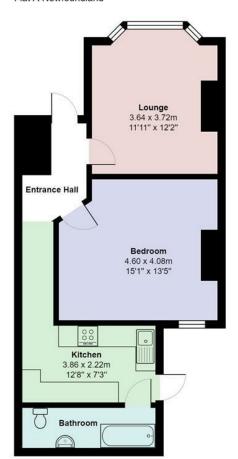

Total Area: 55.7 m<sup>2</sup> ... 600 ft<sup>2</sup> All measurements are approximate and for display purposes only

Virtual Reality & 3D Scaled models of all of our properties for sale. You can even walk around them on our website