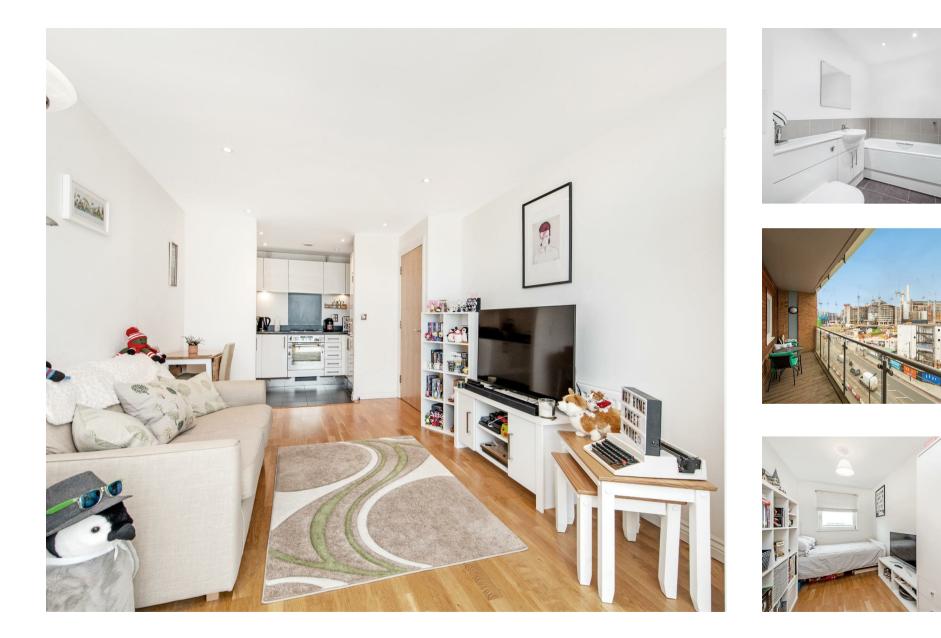

### £590,000 Leasehold

A bright and spacious 2 double bedroom, 2 bathroom (1 en-suite) apartment available in this purpose built development in the heart of the Nine Elms regeneration site. This 5th floor apartment has an open plan reception room, modern integrated kitchen, wood flooring, 24 hour concierge, communal roof terrace with panoramic views, residents gymnasium and a large private balcony with a Westerly aspect towards Battersea Power Station. The Battersea Power Station Tube Station is due to open 2021 and is moments away, with the beautiful green open spaces of Battersea Park also on the doorstep. Includes secure underground parking and available to view.

• 610.00 sq.ft

- Two Double Bedrooms
- Two Bathrooms (1 En-Suite)
- Secure Parking
- Open Plan Reception Room
- Balcony
- 24 Hour Concierge
- Residents Gymnasium
- Private Terrace With Great Views
- Moments From The Rail/Tube Links of Vauxhall