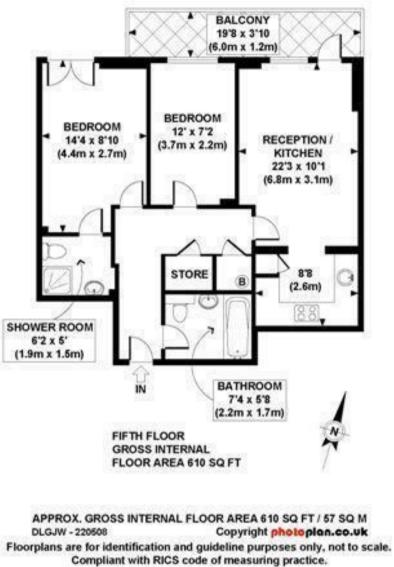

### £590,000 Leasehold

A bright and spacious 2 double bedroom, 2 bathroom (1 en-suite) apartment available in this purpose built development in the heart of the Nine Elms regeneration site. This 5th floor apartment has an open plan reception room, modern integrated kitchen, wood flooring, 24 hour concierge, communal roof terrace with panoramic views, residents gymnasium and a large private balcony with a Westerly aspect towards Battersea Power Station. The Battersea Power Station Tube Station is due to open 2021 and is moments away, with the beautiful green open spaces of Battersea Park also on the doorstep. Includes secure underground parking and available to view.

• 610.00 sq.ft

- Two Double Bedrooms
- Two Bathrooms (1 En-Suite)
- Secure Parking
- Open Plan Reception Room
- Balcony
- 24 Hour Concierge
- Residents Gymnasium
- Private Terrace With Great Views
- Moments From The Rail/Tube Links of Vauxhall