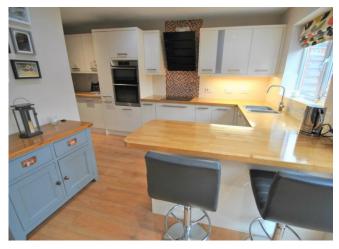

To the front is a spacious bay windowed living room whilst to the rear is the lovely open plan spacious kitchen diner with further 'snug' seating area with TV point. This open plan area is a great entertaining space together with the added bonus of the large conservatory leading off the dining area. The kitchen has an array of fitted units with integrated appliances & wood work surfaces & induction hob.