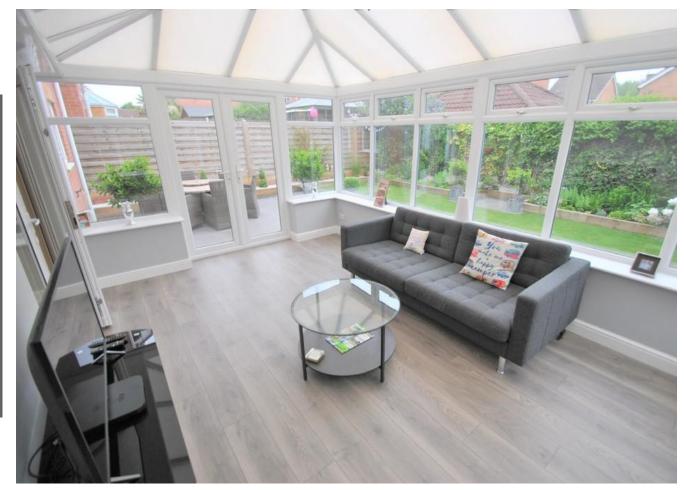

To the front is a spacious bay windowed living room whilst to the rear is the lovely open plan spacious kitchen diner with further 'snug' seating area with TV point. This open plan area is a great entertaining space together with the added bonus of the large conservatory leading off the dining area. The kitchen has an array of fitted units with integrated appliances & wood work surfaces & induction hob.