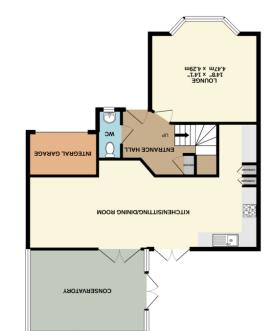

GROUND FLOOR 906 sq.ft. (84.2 sq.m.) approx.

1:01433 651888 Derbyshire 532 1BB Hope Valley Wain Road, Hathersage Hathersage

All rooms have cannot guarantee that the electronic laser and are approximate measurements only. None of the services to the above properly have been fested by ourselves, and we cannot guarantee that the installations described in the details are in perfect working order. Eadon Lockwood & Riddle for the we cannot guarantee that the installations described in the details are in generatives.

To the front is a spacious bay windowed living room whilst to the rear is the lovely open plan spacious kitchen diner with further 'snug' seating area with TV point. This open plan area is a great entertaining space together with the added bonus of the large conservatory leading off the dining area. The kitchen has an array of fitted units with integrated appliances & wood work surfaces & induction hob.

All in all a lovely family home.

- An extended 4 bedroom detached family home
- Situated upon a cul de sac location
- Rear large conservatory
- 2 en suite shower rooms
- Open plan kitchen diner with adjoining snug area
- Ground floor WC
- Double block paved driveway
- Burglar alarm system
- 3 double bedrooms & spacious single
- Viewing highly recommended