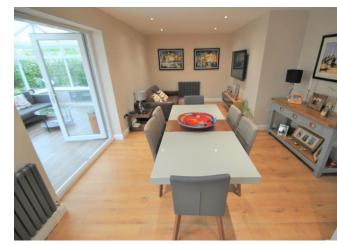

To the front is a spacious bay windowed living room whilst to the rear is the lovely open plan spacious kitchen diner with further 'snug' seating area with TV point. This open plan area is a great entertaining space together with the added bonus of the large conservatory leading off the dining area. The kitchen has an array of fitted units with integrated appliances & wood work surfaces & induction hob.