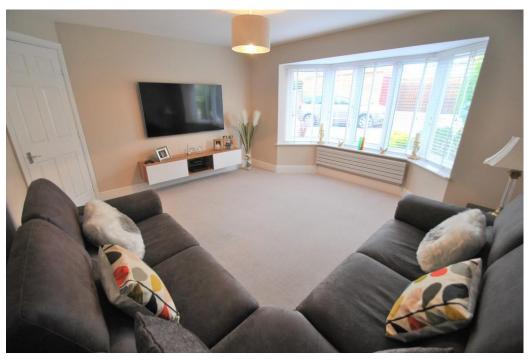

To the front is a spacious bay windowed living room whilst to the rear is the lovely open plan spacious kitchen diner with further 'snug' seating area with TV point. This open plan area is a great entertaining space together with the added bonus of the large conservatory leading off the dining area. The kitchen has an array of fitted units with integrated appliances & wood work surfaces & induction hob.