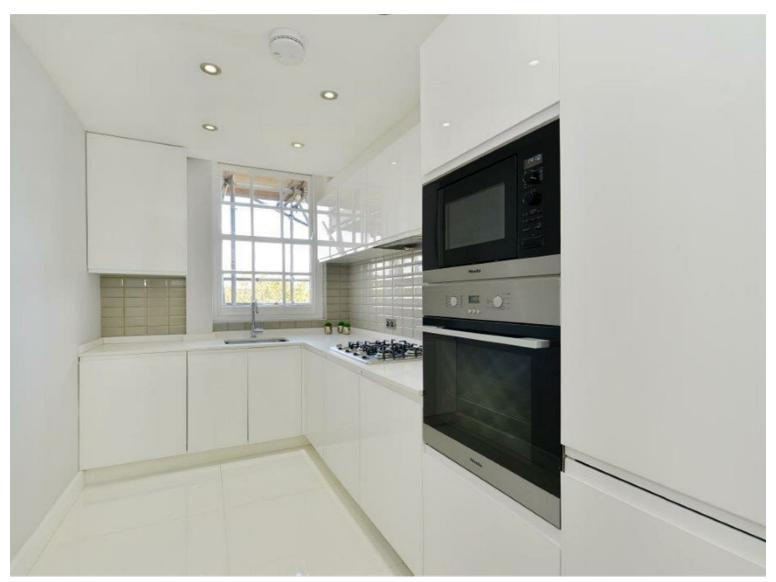

## Circus Road, St Johns Wood, NW8 £2,999 Per Month Furnished/unfurnished

We are pleased to be able to offer this newly refurbished and well proportion 3 bedroom 2 bathroom apartment of 1,045 sq ft.

Arranged on the 5th floor the apartment is bright throughout and offers far reaching views. Master bedroom with en-suite, 2 further bedroom, family bathroom, large reception and dining room and separate kitchen.

## Key Features

- 3 Bedrooms
- 2 Bathrooms
- Great Location
- Bright and Spacious
- Porterage
- Communal Garden
- Passenger Lift

IMPORTANT NOTICE: All of the information is intended only as a guide to a prospective purchaser and does not constitute any part of an offer or contract. Any measurements or distances referred to herein are approximate only. Any information contained herein (whether in the text, plans or photographs) is given in good faith and cannot be relied upon as being a statement or representation of fact. Should you proceed with the purchase of the property, your solicitor must verify these details. We have not carried out a detailed survey nor tested the services, appliances and specific fittings. In accordance with current legislation we would advise you that the measurements on these particulars are imperial. The formula for conversion to metric is as follows:- 1' (one foot) = 30.4cm (centimetres), 1m (one metre) = 3'29 (feet).