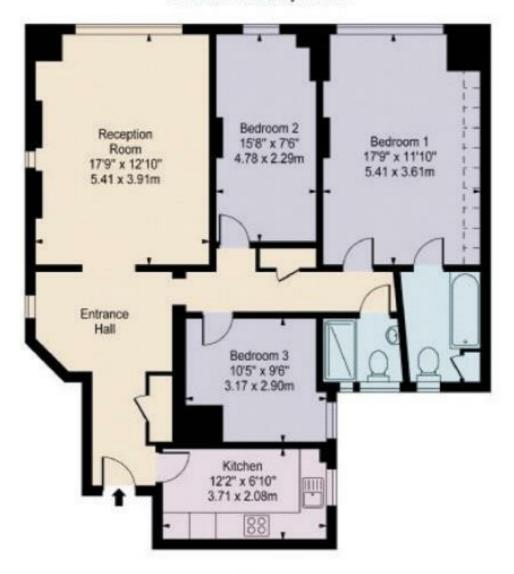

## Circus Road, St Johns Wood, NW8 £2,999 Per Month Furnished/unfurnished

We are pleased to be able to offer this newly refurbished and well proportion 3 bedroom 2 bathroom apartment of 1,045 sq ft.

Arranged on the 5th floor the apartment is bright throughout and offers far reaching views. Master bedroom with en-suite, 2 further bedroom, family bathroom, large reception and dining room and separate kitchen.

## Circus Lodge, Circus Road, NW8

Fifth Floor

Approx Gross Internal Area 1045 Sq Ft - 97.08 Sq M

## Property Overview

| Location   | St John's Wood, NW8   |
|------------|-----------------------|
| Price      | £2,999 Per Month      |
| Bedrooms   | 3                     |
| Bathrooms  | 2                     |
| Receptions | 1                     |
| Council    |                       |
| Tax Band   | F                     |
| Furnishing | Furnished/unfurnished |