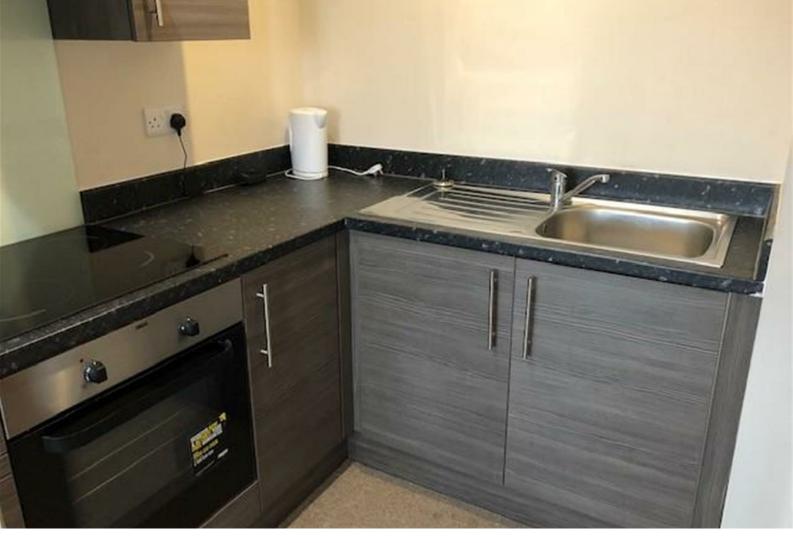

Step inside and you'll be welcomed to the open-plan living space where you'll have large windows for natural daylight.—the perfect room for lounging around. The kitchen, positioned in the corner of the room, is fairly small but offers all the workspace and storage solutions you'll need. With integrated appliances you'll be all set-up and ready to go.