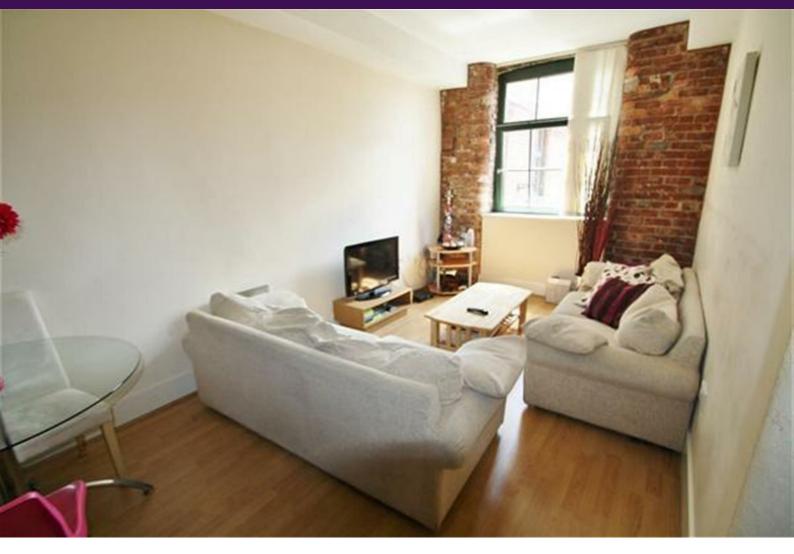

## £975 PCM

Step inside this apartment in Manchester city centre and you'll discover an open-plan lounge/kitchen which comes complete with high-gloss cabinets, an integrated oven and extractor, tiled walls and plenty of space to sit back and enjoy your surroundings.

If you fancy a closer look, make sure to give our team a call today. And just so you know, the pictures are for marketing purposes only, so the internal fixtures and fittings may vary.

Available 31st July 2021