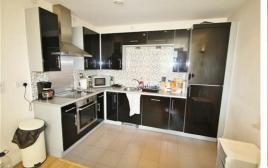

## £975 PCM

Step inside this apartment in Manchester city centre and you'll discover an open-plan lounge/kitchen which comes complete with high-gloss cabinets, an integrated oven and extractor, tiled walls and plenty of space to sit back and enjoy your surroundings.

If you fancy a closer look, make sure to give our team a call today. And just so you know, the pictures are for marketing purposes only, so the internal fixtures and fittings may vary.

Available 31st July 2021