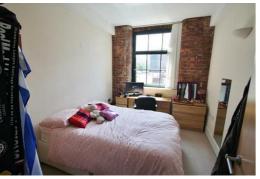

The two super-spacious double bedrooms are equally as stylish, with a slick en-suite attached to the master - and a heated towel rail in the main bathroom. As an added bonus, the apartment comes fully furnished too, so you could literally drop your bags and move in.