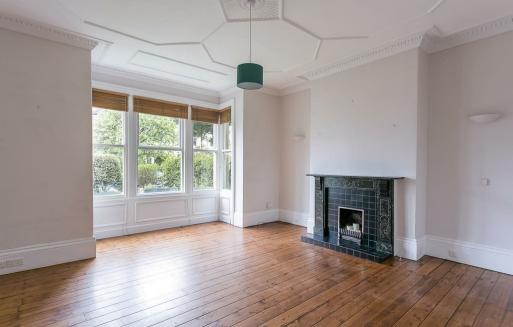

Boasting almost 800 Sq ft of internal living space, the accommodation briefly comprises; well kept communal entrance hall; through into private entrance open to a spacious kitchen/diner with fridge/freezer, washing machine, condenser dryer & dishwasher. French UPVC doors lead onto the shared rear yard; a stunning 16ft lounge to the front, brimming with period features, bay window and original stained wood flooring; 2020 installed family bathroom WC, fully tiled with three piece suite; two bedrooms to the rear of the apartment both similar in size; own private garden to the front and on street permit parking; With gas central heating and available on an unfurnished basis, viewings are highly recommended!