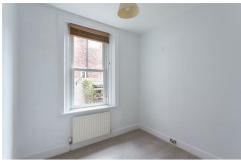

Boasting almost 800 Sq ft of internal living space, the accommodation briefly comprises; well kept communal entrance hall; through into private entrance open to a spacious kitchen/diner with fridge/freezer, washing machine, condenser dryer & dishwasher. French UPVC doors lead onto the shared rear yard; a stunning 16ft lounge to the front, brimming with period features, bay window and original stained wood flooring; 2020 installed family bathroom WC, fully tiled with three piece suite; two bedrooms to the rear of the apartment both similar in size; own private garden to the front and on street permit parking; With gas central heating and available on an unfurnished basis, viewings are highly recommended!