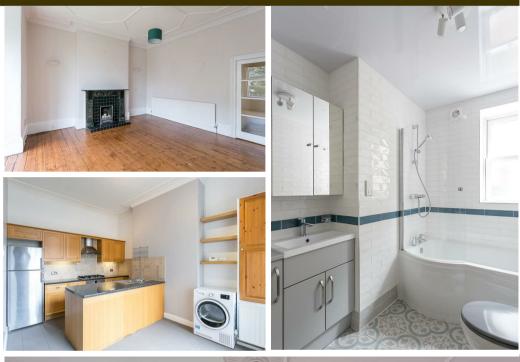

Boasting almost 800 Sq ft of internal living space, the accommodation briefly comprises; well kept communal entrance hall; through into private entrance open to a spacious kitchen/diner with fridge/freezer, washing machine, condenser dryer & dishwasher. French UPVC doors lead onto the shared rear yard; a stunning 16ft lounge to the front, brimming with period features, bay window and original stained wood flooring; 2020 installed family bathroom WC, fully tiled with three piece suite; two bedrooms to the rear of the apartment both similar in size; own private garden to the front and on street permit parking; With gas central heating and available on an unfurnished basis, viewings are highly recommended!