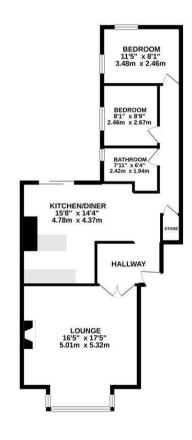

Boasting almost 800 Sq ft of internal living space, the accommodation briefly comprises; well kept communal entrance hall; through into private entrance open to a spacious kitchen/diner with fridge/freezer, washing machine, condenser dryer & dishwasher. French UPVC doors lead onto the shared rear yard; a stunning 16ft lounge to the front, brimming with period features, bay window and original stained wood flooring; 2020 installed family bathroom WC, fully tiled with three piece suite; two bedrooms to the rear of the apartment both similar in size; own private garden to the front and on street permit parking; With gas central heating and available on an unfurnished basis, viewings are highly recommended!

Available Immediately | £1,100pcm | Ground Floor Conversion Apartment | 793

793 sq.ft. (73.6 sq.m.) approx.

TOTAL FLOOR AREA: 793 sq.ft. (73.6 sq.m.) approx.

Whits every attempt has been made to ensure the accuracy of the floorpian contained here, measurem of doors, windows, crossma and any other size a approximate and no responsibility is taken for any consistion or mis-statement. This plan is for illustrative purposes only and should be used as such by a recorporative purchase. The services, systems and appliances shown have not been tested and no guarant.