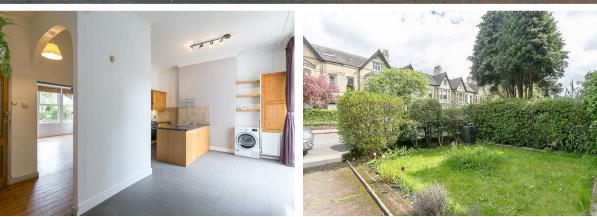

Boasting almost 800 Sq ft of internal living space, the accommodation briefly comprises; well kept communal entrance hall; through into private entrance open to a spacious kitchen/diner with fridge/freezer, washing machine, condenser dryer & dishwasher. French UPVC doors lead onto the shared rear yard; a stunning 16ft lounge to the front, brimming with period features, bay window and original stained wood flooring; 2020 installed family bathroom WC, fully tiled with three piece suite; two bedrooms to the rear of the apartment both similar in size; own private garden to the front and on street permit parking; With gas central heating and available on an unfurnished basis, viewings are highly recommended!