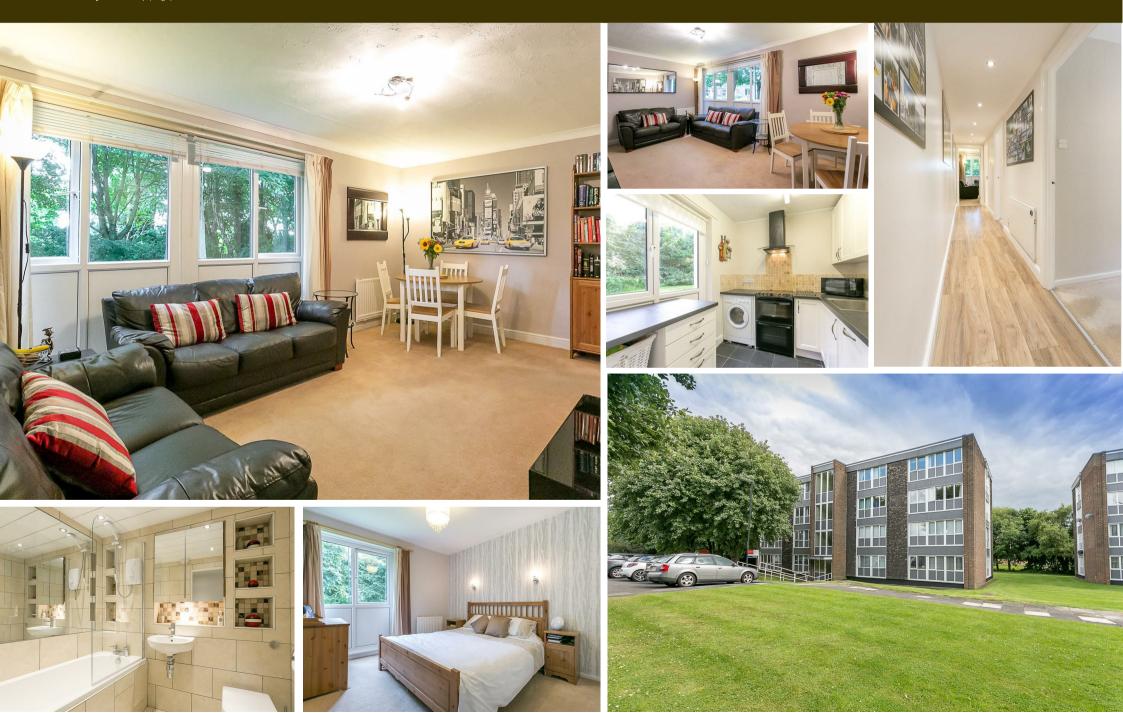

## Wark Court, South Gosforth, NE3 1YR

\*\*AVAILABLE JULY 2021\*\* \*\*GARAGE\*\* \*\*FURNISHED\*\* Boasting 700 Sq ft, a delightful two bedroom, ground floor apartment ideally located at Wark Court, South Gosforth. Close to excellent local schools, Wark Court is perfectly placed within walking distance to South Gosforth & Ilford Road Metro Stations, the local shops and the restaurants, cafés and shops of Gosforth High Street!

The accommodation boasts a lounge/diner, kitchen, a stylish re-fitted bathroom and two double bedrooms, all fully furnished to a very good standard. Externally there are communal gardens, off street parking and a garage. Perfect for either a couple of professional sharers alike, an internal inspection is absolutely vital to appreciate everything that's on offer in this fantastic 1960's apartment!

Available 22nd July 2021 | £625pcm | Furnished | Two Bedroom Apartment | 700 Sq ft (65.0m2) | Ground Floor | Lounge/Diner | Kitchen | Re-Fitted Bathroom WC | Great Location | Off Street Parking | Garage | EPC Rating: E