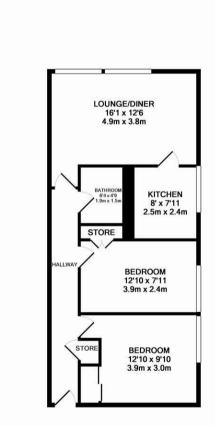

GARAGE 16'2 x 8'3

4.9m x 2.5m

TOTAL APPROX. FLOOR AREA 700 SQ.FT. (65.0 SQ.M.) Whilst every attempt has been made to ensure the accuracy of the floor plan contained here, measurements of doors, windows, rooms and any other items are approximate and no responsibility is taken for any error, omission, or mis-statement. This plan is for illustrative purposes only and should be used as such by any prospective purchaser. The services, systems and appliances shown have no these tested and no guarantee as to their operability or efficiency can be given Made with Metropix '2016