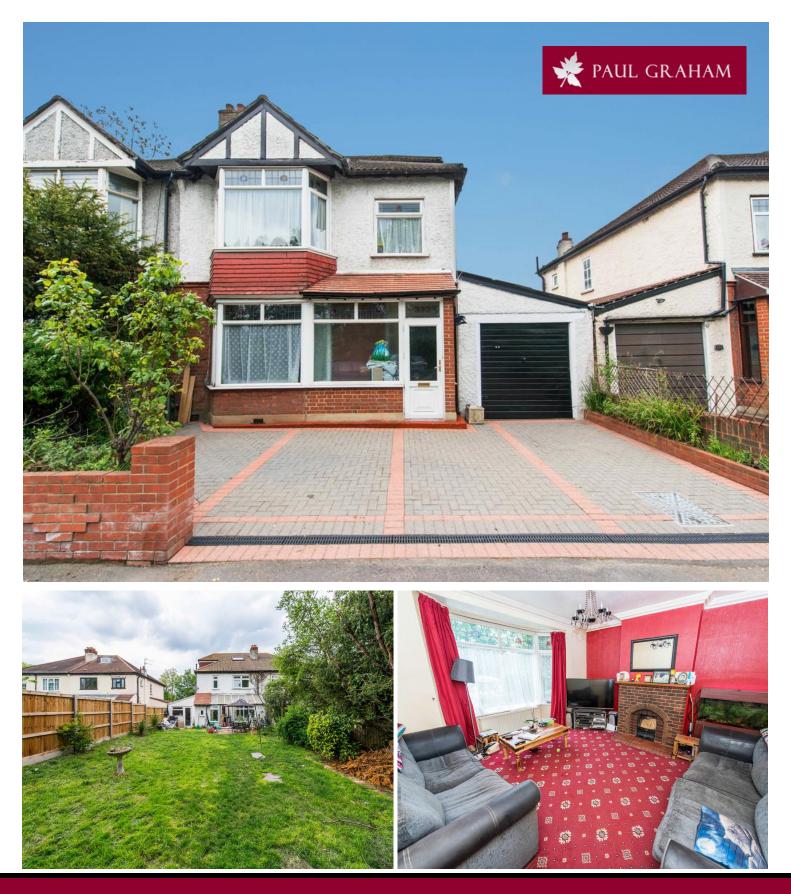

333 Croydon Road, Wallington, Surrey, SM6 7PD | Guide Price £595,000

Located within easy reach of Wallington Country Grammar school this spacious semi detached house boasts a large rear garden, four bedrooms (three being double rooms) and family bathroom. Other features include two good size reception rooms, a fitted kitchen and conservatory. The front of the property provides off street parking leading to the attached garage.