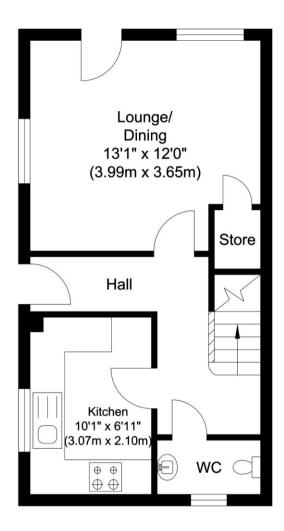

For more information contact one of our team. Outside office hours via outofhours@mooresestateagents.com 7 days a week until 9pm.

**Ground Floor** Approximate Floor Area 337.98 sq. ft (31.40 sq. m)

First Floor Approximate Floor Area 337.98 sq. ft (31.40 sq. m)

Illustration for identification purposes only, measurements are approximate, not to scale.

Moore V Ltd trading as Moores Estate Agents gives notice that: 1. These particulars do not constitute an offer or contract or part thereof. 2. All descriptions, photographs and plans are for guidance only and should not be relied upon as statements or representations of fact. All measurements are approximate and not necessarily to scale. Any prospective purchaser must satisfy themselves of the correctness of the information within the particulars by inspection or otherwise. 3. Moore V Ltd trading as Moores Estate Agents does not have any authority to give any representations or warranties whatsoever in relation to this property (including but not limited to planning/building regulations), nor can it enter into any contract on behalf of the Vendor. 4. Moore V Ltd trading as Moores Estate Agents does not accept responsibility for any expenses incurred by prospective purchasers in inspecting properties which have been sold, let or withdrawn. 5. If there is anything of particular importance to you, please contact this office and we will try to have the information checked for you.