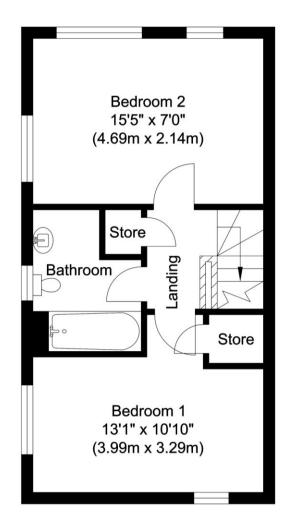

For more information contact one of our team. Outside office hours via outofhours@mooresestateagents.com 7 days a week until 9pm.

**Ground Floor** Approximate Floor Area 337.98 sq. ft (31.40 sq. m)

First Floor Approximate Floor Area 337.98 sq. ft (31.40 sq. m)

Illustration for identification purposes only, measurements are approximate, not to scale.

Moore V Ltd trading as Moores Estate Agents gives notice that: 1. These particulars do not constitute an offer or contract or part thereof. 2. All descriptions, photographs and plans are for guidance only and should not be relied upon as statements or representations of fact. All measurements are approximate and not necessarily to scale. Any prospective purchaser must satisfy themselves of the correctness of the information within the particulars by inspection or otherwise. 3. Moore V Ltd trading as Moores Estate Agents does not have any authority to give any representations or warranties whatsoever in relation to this property (including but not limited to planning/building regulations), nor can it enter into any contract on behalf of the Vendor. 4. Moore V Ltd trading as Moores Estate Agents does not accept responsibility for any expenses incurred by prospective purchasers in inspecting properties which have been sold, let or withdrawn. 5. If there is anything of particular importance to you, please contact this office and we will try to have the information checked for you.