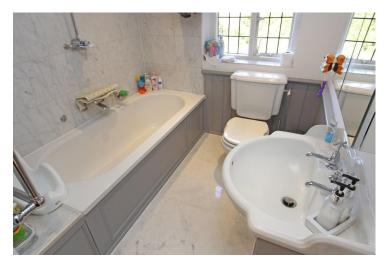

- Hall Cloakroom
- Through Sitting Dining Room
- Family Room
- Kitchen Breakfast Room
- Utility Room
- 4 Bedrooms
- Ensuite Shower Room
- Family Bathroom
- Double Garage
- Store Room / Gym
- Broad Frontage of some 95'
- Around 275' x 95' Rear Garden
- In all, around 0.8 Acre

Wealth of character including exposed beams | Two open fireplaces | Cottage style Kitchen with granite surfaces and integrated appliances | Luxury, contemporary Bathroom and Ensuite Shower Room | Scope for Extension, subject to Consents | Double-width Garage | In and Out Driveway providing ample parking | Lovely, part-wooded Garden | Exclusive Kingswood Warren location | No Onward Chain