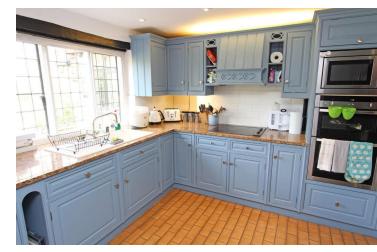

Wealth of character including exposed beams | Two open fireplaces | Cottage style Kitchen with granite surfaces and integrated appliances | Luxury, contemporary Bathroom and Ensuite Shower Room | Scope for Extension, subject to Consents | Double-width Garage | In and Out Driveway providing ample parking | Lovely, part-wooded Garden | Exclusive Kingswood Warren location | No Onward Chain