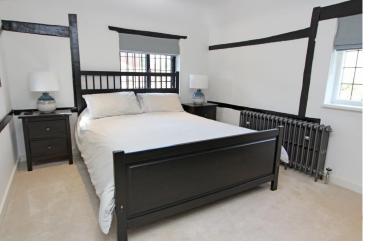

- Hall Cloakroom
- Through Sitting Dining Room
- Family Room
- Kitchen Breakfast Room
- Utility Room
- 4 Bedrooms
- Ensuite Shower Room
- Family Bathroom
- Double Garage
- Store Room / Gym
- Broad Frontage of some 95'
- Around 275' x 95' Rear Garden
- In all, around 0.8 Acre

Wealth of character including exposed beams | Two open fireplaces | Cottage style Kitchen with granite surfaces and integrated appliances | Luxury, contemporary Bathroom and Ensuite Shower Room | Scope for Extension, subject to Consents | Double-width Garage | In and Out Driveway providing ample parking | Lovely, part-wooded Garden | Exclusive Kingswood Warren location | No Onward Chain