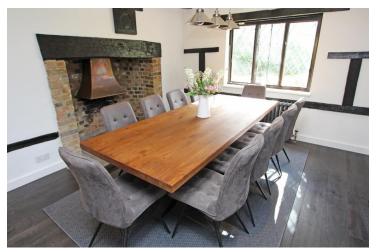

Wealth of character including exposed beams | Two open fireplaces | Cottage style Kitchen with granite surfaces and integrated appliances | Luxury, contemporary Bathroom and Ensuite Shower Room | Scope for Extension, subject to Consents | Double-width Garage | In and Out Driveway providing ample parking | Lovely, part-wooded Garden | Exclusive Kingswood Warren location | No Onward Chain