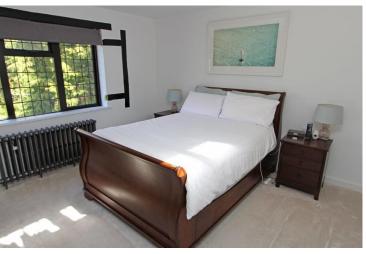

- Hall Cloakroom
- Through Sitting Dining Room
- Family Room
- Kitchen Breakfast Room
- Utility Room
- 4 Bedrooms
- Ensuite Shower Room
- Family Bathroom
- Double Garage
- Store Room / Gym
- Broad Frontage of some 95'
- Around 275' x 95' Rear Garden
- In all, around 0.8 Acre

Wealth of character including exposed beams | Two open fireplaces | Cottage style Kitchen with granite surfaces and integrated appliances | Luxury, contemporary Bathroom and Ensuite Shower Room | Scope for Extension, subject to Consents | Double-width Garage | In and Out Driveway providing ample parking | Lovely, part-wooded Garden | Exclusive Kingswood Warren location | No Onward Chain