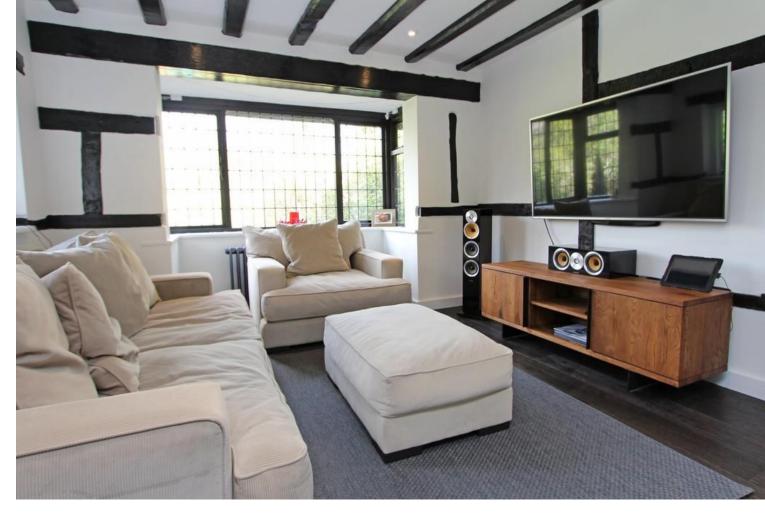

- Hall Cloakroom
- Through Sitting Dining Room
- Family Room
- Kitchen Breakfast Room
- Utility Room
- 4 Bedrooms
- Ensuite Shower Room
- Family Bathroom
- Double Garage
- Store Room / Gym
- Broad Frontage of some 95'
- Around 275' x 95' Rear Garden
- In all, around 0.8 Acre

Wealth of character including exposed beams | Two open fireplaces | Cottage style Kitchen with granite surfaces and integrated appliances | Luxury, contemporary Bathroom and Ensuite Shower Room | Scope for Extension, subject to Consents | Double-width Garage | In and Out Driveway providing ample parking | Lovely, part-wooded Garden | Exclusive Kingswood Warren location | No Onward Chain