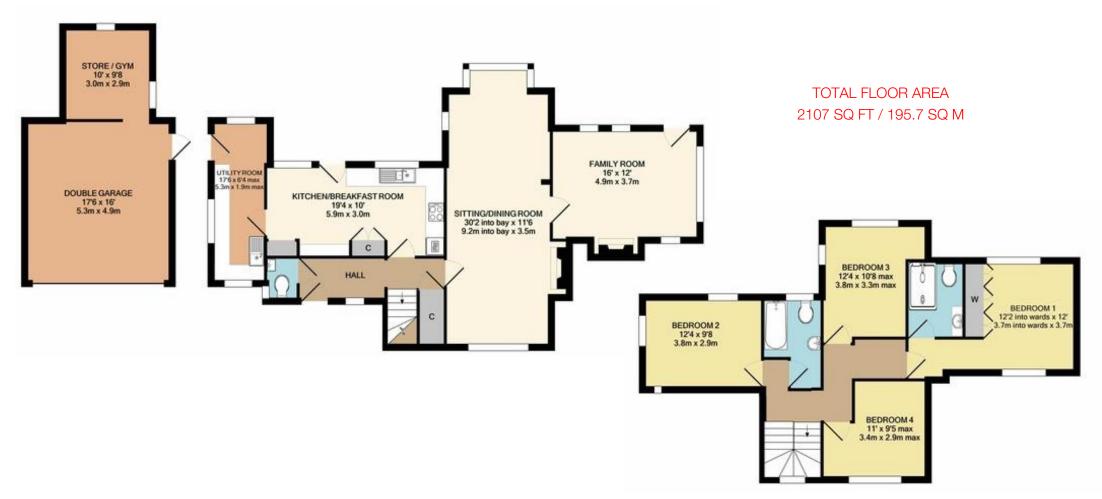

- Hall Cloakroom
- Through Sitting Dining Room
- Family Room
- Kitchen Breakfast Room
- Utility Room
- 4 Bedrooms
- Ensuite Shower Room
- Family Bathroom
- Double Garage
- Store Room / Gym
- Broad Frontage of some 95'
- Around 275' x 95' Rear Garden
- In all, around 0.8 Acre