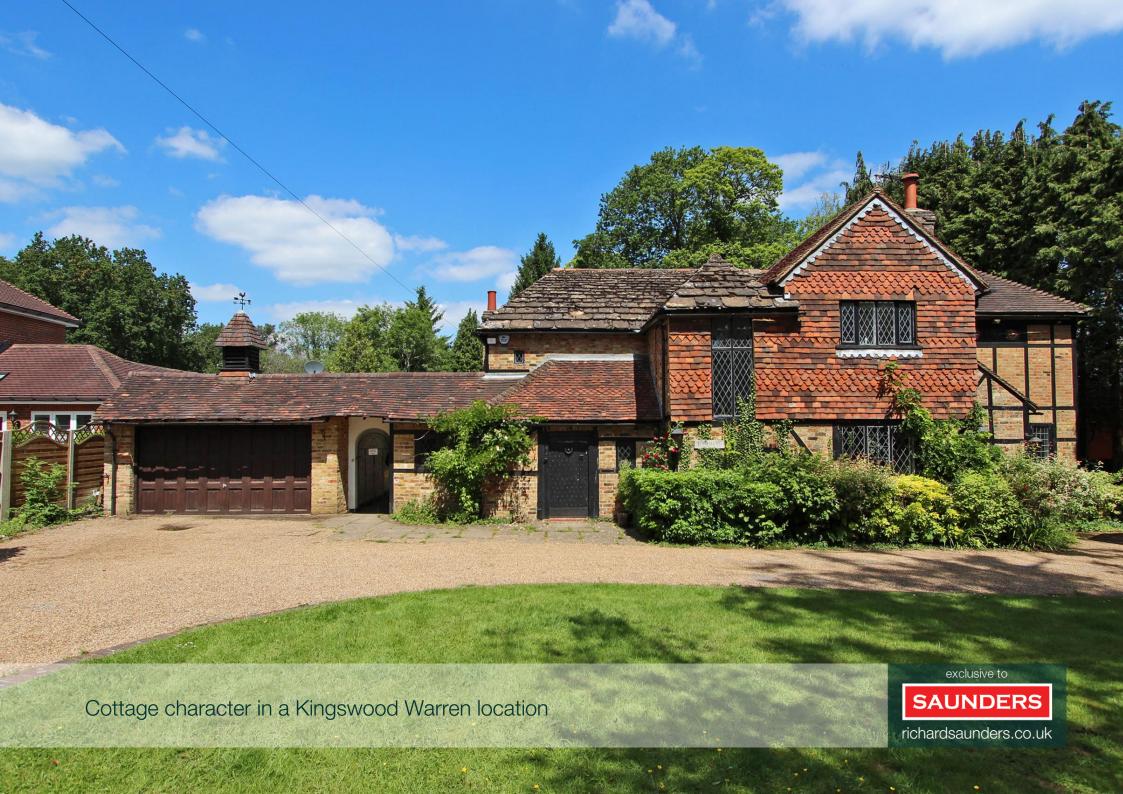

## Heather Close Kingswood KT20 6NY

Kingswood Village 0.5 mile London by rail 40 minutes M25 (Junction 8) 3 miles

All times and distances are approximate

In a private and exclusive Kingswood Warren location, this pretty detached house has a wealth of character features throughout and is set on a generous plot of some 0.8 acre. Renovated in recent years, the house has scope for further extension or even complete replacement in this high-value location.

It is believed that this delightful property is an authentic period cottage, reconstructed on the plot in the 1950's and adapted to make a practical family home. The house is set back in its leafy, mature gardens with an 'in and out' driveway. Renovated and updated in recent years, the property also offers scope for extension, subject to the usual consents. Available with no onward chain.

Wealth of character including exposed beams | Two open fireplaces | Cottage style Kitchen with granite surfaces and integrated appliances | Luxury, contemporary Bathroom and Ensuite Shower Room | Scope for Extension, subject to Consents | Double-width Garage | In and Out Driveway providing ample parking | Lovely, part-wooded Garden | Exclusive Kingswood Warren location | No Onward Chain