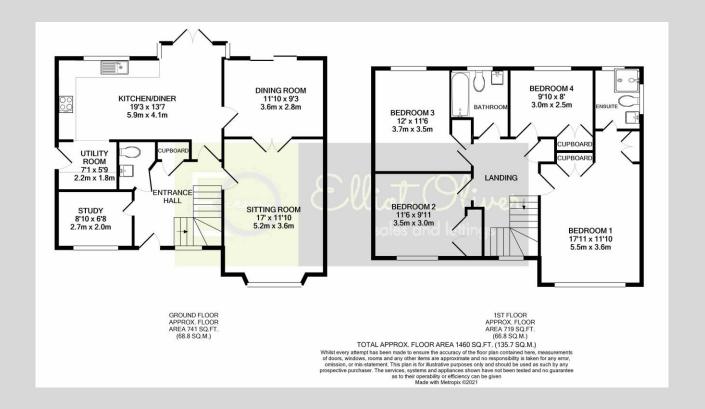

## Tibberton Grove, Cheltenham GL51 6UH

This four bedroom detached family home is set within a quiet cul de sac in the popular location of The Reddings. The home is beautifully presented throughout and briefly comprises:- entrance hall, spacious living room which features a fireplace and bay window, there are double doors which lead into dining room giving the option of having an open plan space, the kitchen / breakfast room is at the rear of the home with a useful utility room just off, lastly on the ground floor is a study and WC. Upstairs offers four double bedrooms which all benefit from built in wardrobes, an en suite to the main bedroom and a family bathroom. To the front of the property is a double garage and off road parking, to the rear is a private garden with patio area. The property further benefits from being close by to great schooling for all ages and is within easy commute to the M5.