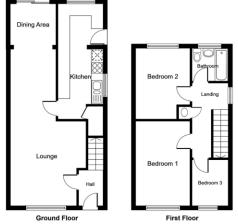

#### **HALL**

Door to lounge. Stairs to first floor. Central heating radiator.

# **LOUNGE**

14' 2" x 12' 4" (4.32m x 3.76m)

UPVC window. Feature fire surround with inset gas fire. Central heating radiator. Opening through to the dining room.

### **DINING ROOM**

19'0 x 7' 2" (2.44m x 2.18m)

UPVC sliding door doors to rear garden.

# **KITCHEN**

19' 0" x 7' 6" (5.79m x 2.29m)

Two UPVC windows. Wall and base units with matching work tops and complementary tiling. Inset sink. Central heating radiator. UPVC side entrance door.

# **LANDING**

UPVC window. Doors to bedrooms and bathroom.

#### **BEDROOM ONE**

12' 0" x 9' 0" (3.66m x 2.74m)

UPVC window. Fitted wardrobes. Central heating radiator.

#### **BEDROOM TWO**

11' 9" x 9' 11" (3.58m x 3.02m)

UPVC window. Central heating radiator.

# BEDROOM THREE

8' 0" x 6' 0" (2.44m x 1.83m)

UPVC window. Central heating radiator.

#### **BATHROOM**

6' 2" x 5' 3" (1.88m x 1.6m)

UPVC window. Coloured three piece suite comprising of bath, hand wash basin and wc. Complementary tiling. Central heating radiator.