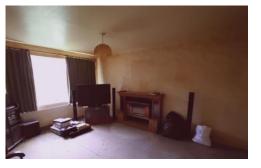

# **LOUNGE**

14' 2" x 12' 4" (4.32m x 3.76m)

UPVC window. Feature fire surround with inset gas fire. Central heating radiator. Opening through to the dining room.