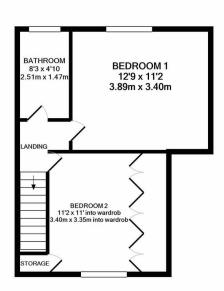

GROUND FLOOR APPROX. FLOOR AREA 314 SQ.FT. (29.2 SQ.M.)

1ST FLOOR APPROX. FLOOR AREA 350 SQ.FT. (32.5 SQ.M.)

FLOOR PLAN BY PHILLIPS GEORGE TOTAL APPROX. FLOOR AREA 664 SQ.FT. (61.7 SQ.M.)

Whilst every attempt has been made to ensure the accuracy of the floor plan contained here, measurements of doors, windows, rooms and any other items are approximate and no responsibility is taken for any error, omission, or mis-statement. This plan is for illustrative purposes only and should be used as such by any prospective purchaser. The services, systems and appliances shown have not been tested and no guarantee as to their operability or efficiency can be given Made with Metropix ©2021