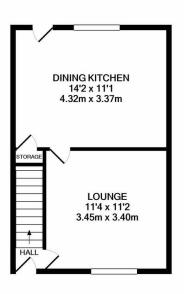

GROUND FLOOR APPROX. FLOOR AREA 314 SQ.FT. (29.2 SQ.M.)

1ST FLOOR APPROX. FLOOR AREA 350 SQ.FT. (32.5 SQ.M.)

FLOOR PLAN BY PHILLIPS GEORGE TOTAL APPROX. FLOOR AREA 664 SQ.FT. (61.7 SQ.M.)

Whilst every attempt has been made to ensure the accuracy of the floor plan contained here, measurements of doors, windows, rooms and any other items are approximate and no responsibility is taken for any error, omission, or mis-statement. This plan is for illustrative purposes only and should be used as such by any prospective purchaser. The services, systems and appliances shown have not been tested and no guarantee as to their operability or efficiency can be given Made with Metropix ©2021