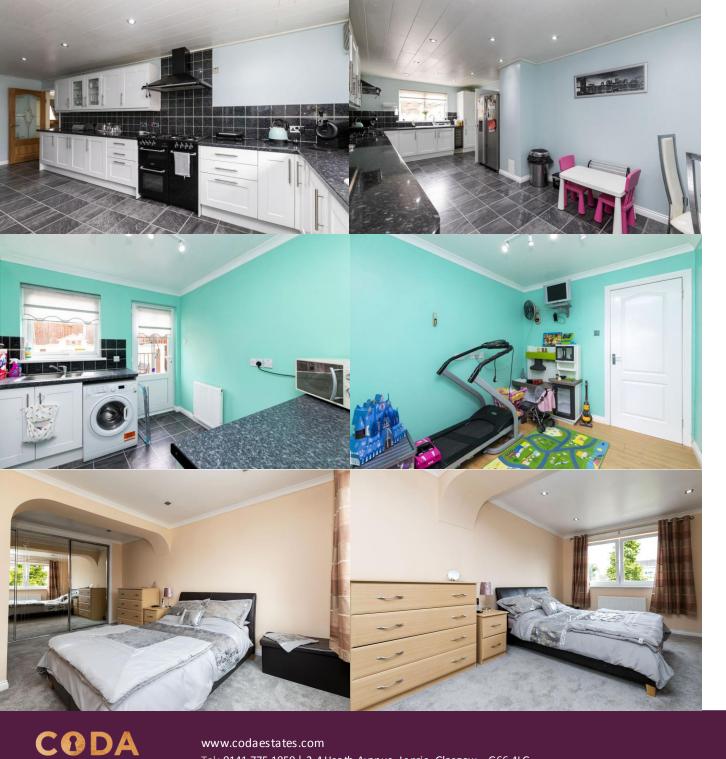

The present owners have developed the property over the years providing flexible accommodation over two levels depending on individual family requirements. Presented and finished to a high standard inside and out, this exceptional home will undoubtedly attract a lot of interest from a variety of buyers. Personal appraisal is essential for a full appreciation of this substantial home. The family accommodation comprises: Entrance hall, cloakroom with wc, spacious lounge which flows to the formal dining room with french doors to the rear garden and the large dining kitchen which has ample base and wall mounted units, contrasting work surfaces and a number of appliances. The useful utility room is off the kitchen with door leading to the rear garden. The ground floor is finished by a playroom/office area, located at the rear of the integral garage.

On the upper level you will find 4 fantastic double bedrooms the master boasting a luxurious ensuite with vanity storage and bath with electric shower over. All the bedrooms have built in wardrobe storage. The large shower room completes the home.