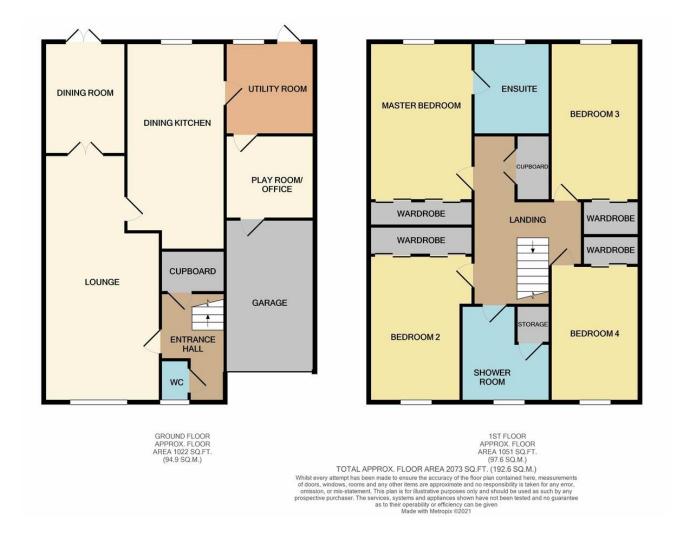

The present owners have developed the property over the years providing flexible accommodation over two levels depending on individual family requirements. Presented and finished to a high standard inside and out, this exceptional home will undoubtedly attract a lot of interest from a variety of buyers. Personal appraisal is essential for a full appreciation of this substantial home. The family accommodation comprises: Entrance hall, cloakroom with wc, spacious lounge which flows to the formal dining room with french doors to the rear garden and the large dining kitchen which has ample base and wall mounted units, contrasting work surfaces and a number of appliances. The useful utility room is off the kitchen with door leading to the rear garden. The ground floor is finished by a playroom/office area, located at the rear of the integral garage.

On the upper level you will find 4 fantastic double bedrooms the master boasting a luxurious ensuite with vanity storage and bath with electric shower over. All the bedrooms have built in wardrobe storage. The large shower room completes the home.

This property is further enhanced by gas central heating, double glazed window frames, driveway providing off street parking & integral garage.

www.codaestates.com Tel: 0141 775 1050 | 2-4 Heath Avenue, Lenzie, Glasgow, , G66 4LG