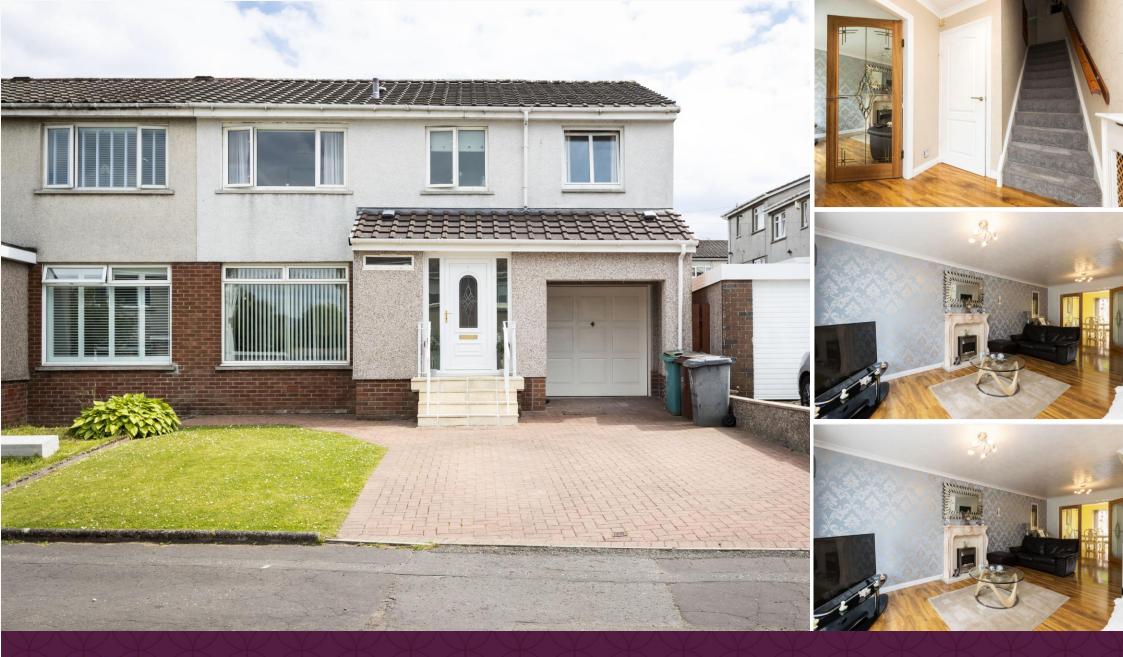

## 31 BALLAIG CRESCENT, GLASGOW, , G33 6NR

A wonderful opportunity to a cquire a splendid family home within a desirable pocket of Stepps. Maintained and presented by the current owners over the years the substantial home benefits from 4 double bedrooms (master ensuite) and excellent reception space. Early viewing is recommended. EER - C.

## **FULL DESCRIPTION**

This professionally extended, well maintained and presented, semi-detached villa, enjoys a delightful position within this sought-after residential area, which has all local amenities within easy reach, including Stepps Train station

The present owners have developed the property over the years providing flexible accommodation over two levels depending on individual family requirements. Presented and finished to a high standard inside and out, this exceptional home will undoubtedly attract a lot of interest from a variety of buyers. Personal appraisal is essential for a full appreciation of this substantial home. The family accommodation comprises: Entrance hall, cloakroom with wc, spacious lounge which flows to the formal dining room with french doors to the rear garden and the large dining kitchen which has ample base and wall mounted units, contrasting work surfaces and a number of appliances. The useful utility room is off the kitchen with door leading to the rear garden. The ground floor is finished by a playroom/office area, located at the rear of the integral garage.