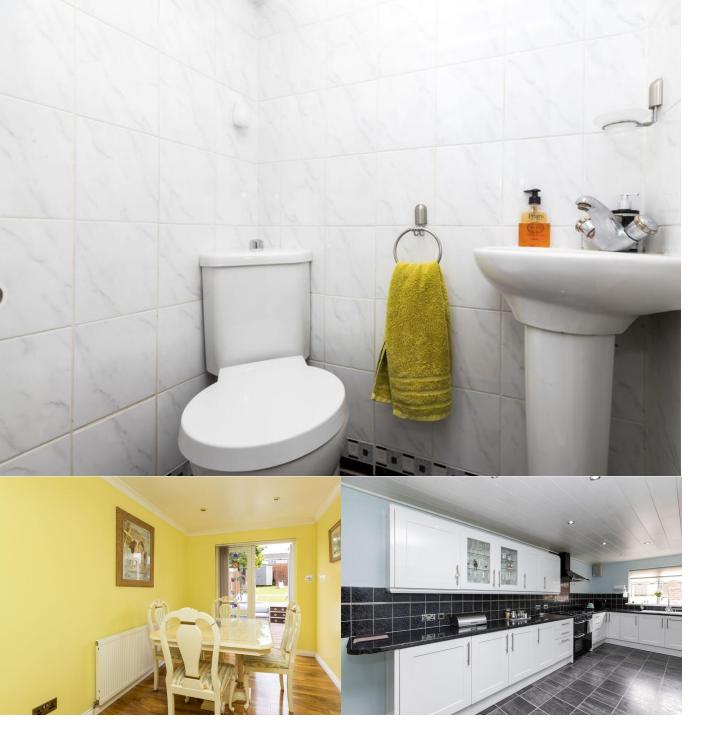

The present owners have developed the property over the years providing flexible accommodation over two levels depending on individual family requirements. Presented and finished to a high standard inside and out, this exceptional home will undoubtedly attract a lot of interest from a variety of buyers. Personal appraisal is essential for a full appreciation of this substantial home. The family accommodation comprises: Entrance hall, cloakroom with wc, spacious lounge which flows to the formal dining room with french doors to the rear garden and the large dining kitchen which has ample base and wall mounted units, contrasting work surfaces and a number of appliances. The useful utility room is off the kitchen with door leading to the rear garden. The ground floor is finished by a playroom/office area, located at the rear of the integral garage.