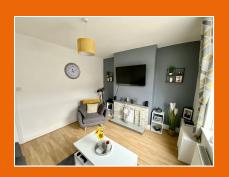

## £125,000 Freehold

The property comprises

Lounge - 3.4m x 3.81m (11' 2" x 12' 6")

**Inner Lobby** 

Dining Room - 3.71m x 3.78m (12' 2" x 12' 5")

Kitchen - 1.91m x 2.51m (6' 3" x 8' 3")

Landing

Bedroom - 3.4m x 3.78m (11' 2" x 12' 5")