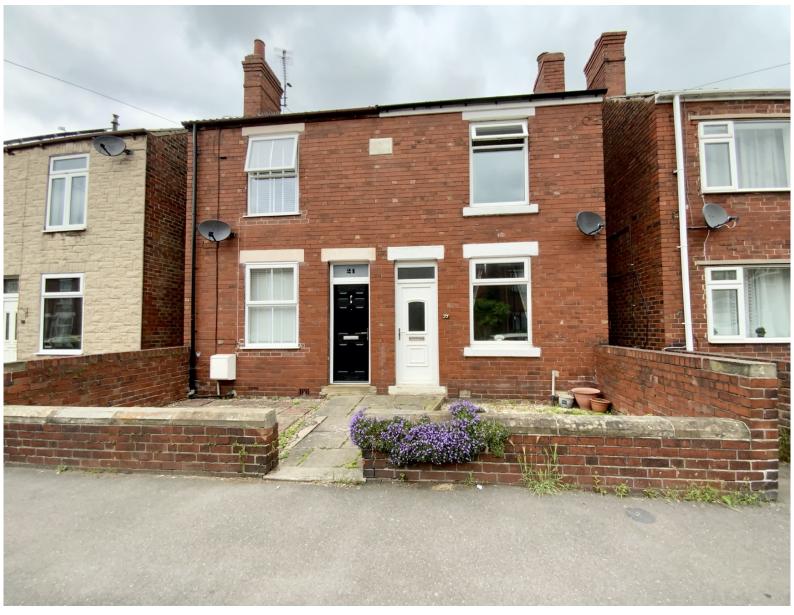

## 23 Victoria Road, Beighton, Sheffield, Sheffield, S20 1BQ

\*\*\*NO CHAIN\*\*\* Generously proportioned two double bedroom semi-detached property residing in the heart of Beighton benefiting from two reception rooms, off shot kitchen, and good sized rear garden.

## £125,000 Freehold

The property comprises

Lounge - 3.4m x 3.81m (11' 2" x 12' 6")

**Inner Lobby** 

Dining Room - 3.71m x 3.78m (12' 2" x 12' 5")

Kitchen - 1.91m x 2.51m (6' 3" x 8' 3")

Landing

Bedroom - 3.4m x 3.78m (11' 2" x 12' 5")