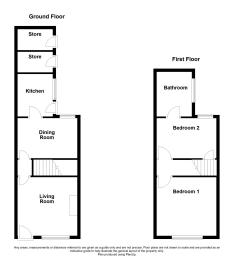

## £125,000 Freehold

The property comprises

Lounge - 3.4m x 3.81m (11' 2" x 12' 6")

**Inner Lobby** 

Dining Room - 3.71m x 3.78m (12' 2" x 12' 5")

Kitchen - 1.91m x 2.51m (6' 3" x 8' 3")

Landing

Bedroom - 3.4m x 3.78m (11' 2" x 12' 5")

Bedroom - 2.84m x 3.71m (9' 4" x 12' 2")

## **Bathroom**