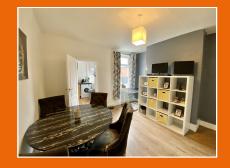

## £125,000 Freehold

The property comprises

Lounge - 3.4m x 3.81m (11' 2" x 12' 6")

**Inner Lobby** 

Dining Room - 3.71m x 3.78m (12' 2" x 12' 5")

Kitchen - 1.91m x 2.51m (6' 3" x 8' 3")

Landing

Bedroom - 3.4m x 3.78m (11' 2" x 12' 5")