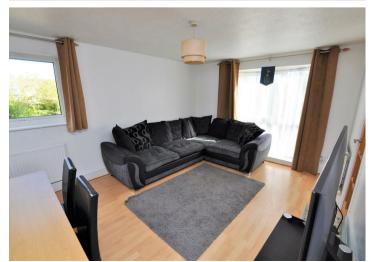

Watersplash Court

London Colney, AL2 ITN

A BRIGHT AND SPACIOUS TWO BEDROOM FIRST FLOOR APARTMENT located in a popular residential location. The property has been modernised and improved in recent years, and includes an entrance hall with wooden flooring, large living and dining space with wooden flooring, contemporary fitted kitchen with a range of eye- and base-level units and appliances, a modern bathroom with shower over the bath, spacious master bedroom and second bedroom. The apartment also benefits from uPVC double glazed windows, gasfired radiator central heating and residents parking.

Available beginning of July 2021

No smokers / No pets

LIVING ROOM: |6'0" x ||'6" (4.88m x 3.51m)

KITCHEN: 8'7" x 8'7" (2.62m x 2.62m )

**BATHROOM:** 

BEDROOM ONE: 12'9" x 9'1" (3.89m x 2.79m)

BEDROOM TWO: 9'3" x 6'11" (2.82m x 2.13m)