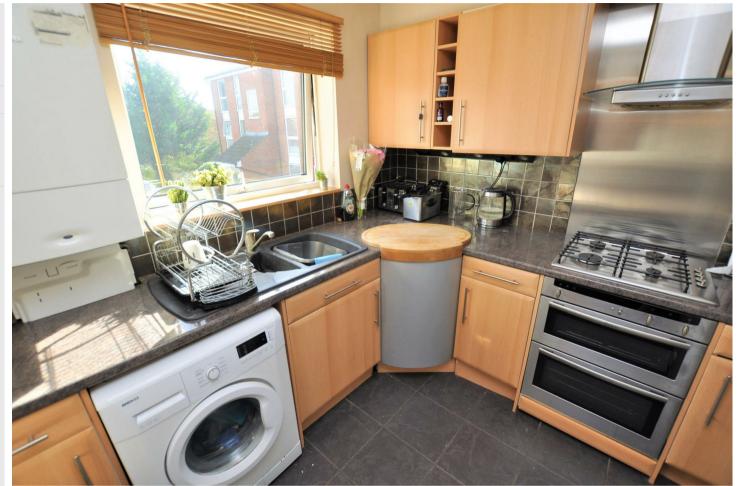

Watersplash Court

London Colney, AL2 ITN

A BRIGHT AND SPACIOUS TWO BEDROOM FIRST FLOOR APARTMENT located in a popular residential location. The property has been modernised and improved in recent years, and includes an entrance hall with wooden flooring, large living and dining space with wooden flooring, contemporary fitted kitchen with a range of eye- and base-level units and appliances, a modern bathroom with shower over the bath, spacious master bedroom and second bedroom. The apartment also benefits from uPVC double glazed windows, gasfired radiator central heating and residents parking.

Available beginning of July 2021

No smokers / No pets

LIVING ROOM: |6'0" x ||'6" (4.88m x 3.51m)

KITCHEN: 8'7" x 8'7" (2.62m x 2.62m )

**BATHROOM:** 

BEDROOM ONE: 12'9" x 9'1" (3.89m x 2.79m)

BEDROOM TWO: 9'3" x 6'11" (2.82m x 2.13m)