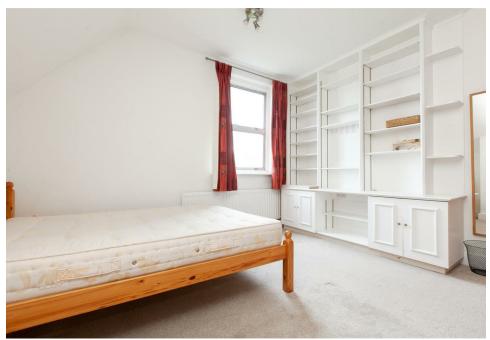

Your first bedroom resides on this floor, awash with neutral grey carpeting and white walls, hosts an impressive wall of storage and shelving facing the double bed. Back out into the hallway you'll discover even more storage facilities via the cupboard under the stairs, perfect for cleaning supplies and Christmas ornaments.

Also on this level you'll find the bathroom in gorgeous champagne tones hosting full sized bath tub, overhead shower and heated towel rail. Descending the stairs one level, you'll find the separate WC and the second double bedroom that beckons, in more fresh tones and boasting a large wardrobe and picturesque treetop views.