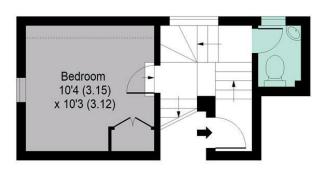

## SECOND FLOOR

Whilst every attempt has been made to ensure the accuracy of the floor plan contained here, measurements of doors, windows and rooms are approximate and no responsibility is taken for any error, omission or misstatement. These plans are for representative purposes only as defined by the RICS code of Measuring Practice and should be used as such by any prospective purchaser. Specifically no guarantee is given on the total square footage of the property if quoted on this plan. Any figure given is for initial guidance only and should not be relied on as basis of valuation.

Your first bedroom resides on this floor, awash with neutral grey carpeting and white walls, hosts an impressive wall of storage and shelving facing the double bed. Back out into the hallway you'll discover even more storage facilities via the cupboard under the stairs, perfect for cleaning supplies and Christmas ornaments.