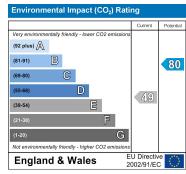

## KEY FEATURES

- 2 DOUBLE BEDROOMS
- TOP FLOOR FLAT
- FURNISHED
- AVAILABLE IMMEDIATELY
- EPC RATING D
- 0.6 MILES FROM FINSBURY PARK STATION

YOURS FOR £1,500 PCM

Proudly residing across the top two floors, discover fresh white walls and cosy carpeting throughout to provide the perfect backdrop to your personal style stamp. Your nice sized reception room hosts a three piece suite and dining furniture and in built shelving to display your favourite records.