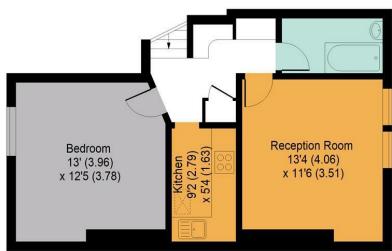

## KEY FEATURES

- 2 DOUBLE BEDROOMS
- TOP FLOOR FLAT
- FURNISHED
- AVAILABLE IMMEDIATELY
- EPC RATING D
- 0.6 MILES FROM FINSBURY PARK STATION

YOURS FOR £1,500 PCM

Proudly residing across the top two floors, discover fresh white walls and cosy carpeting throughout to provide the perfect backdrop to your personal style stamp. Your nice sized reception room hosts a three piece suite and dining furniture and in built shelving to display your favourite records.

The contemporary kitchen awaits next door in classic black and white tones, lit by a skylight above in the charming sloping ceiling. Your oven/hob, fridge freezer and washing machine sit encased by granite effect worktops and an array of cream cabinets for a multitude of storage options.

Also on this level you'll find the bathroom in gorgeous champagne tones hosting full sized bath tub, overhead shower and heated towel rail. Descending the stairs one level, you'll find the separate WC and the second double bedroom that beckons, in more fresh tones and boasting a large wardrobe and picturesque treetop views.