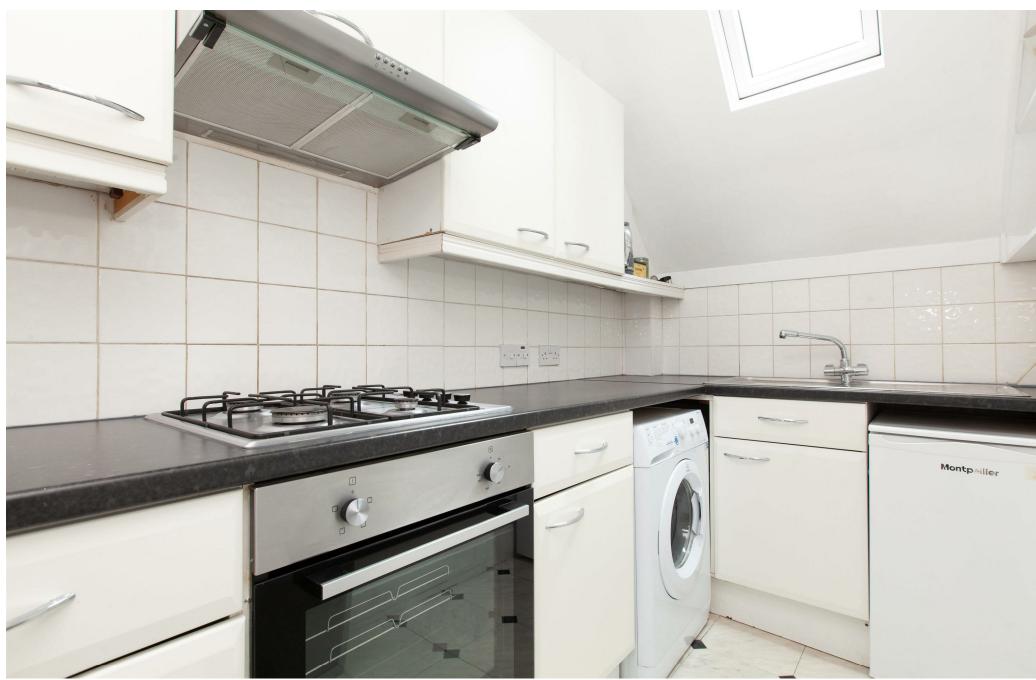

The contemporary kitchen awaits next door in classic black and white tones, lit by a skylight above in the charming sloping ceiling. Your oven/hob, fridge freezer and washing machine sit encased by granite effect worktops and an array of cream cabinets for a multitude of storage options.