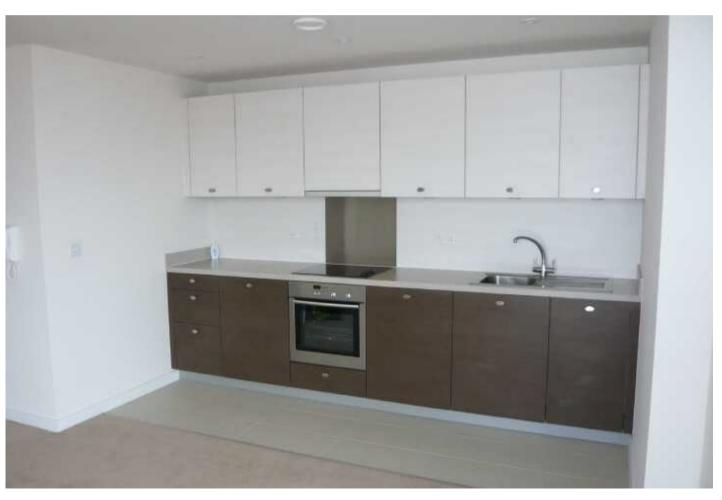

## The Property

Available Early October. The beautiful 4th floor one bedroom corner apartment has excellent views towards the city and offers excellent value for money. Entrance hall with storage, spacious living/Kitchen with dishwasher, fridge and freezer, oven and hob. The bedroom has triple fitted wardrobes. Luxury shower room with mirrored walls and concealed cabinets. Large corner balcony. Parking. Furnished. Council Tax Band B