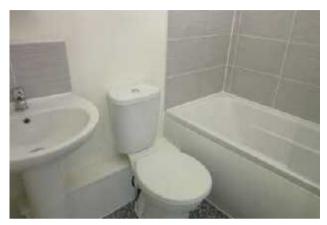

## The Property

Awaiting video walk-through...

Directions

Available Now. A superb first floor apartment in the popular Longsight area. Ideally positioned for access to the hospitals, universities and city centre. Entrance hallway, spacious living room, separate kitchen with white goods to include fridge/ freezer and washing machine, bedroom and a stylish bathroom. Furnished. Car park to the front and rear of the building. Council tax band A. No pets. Photos are of a representative apartment.