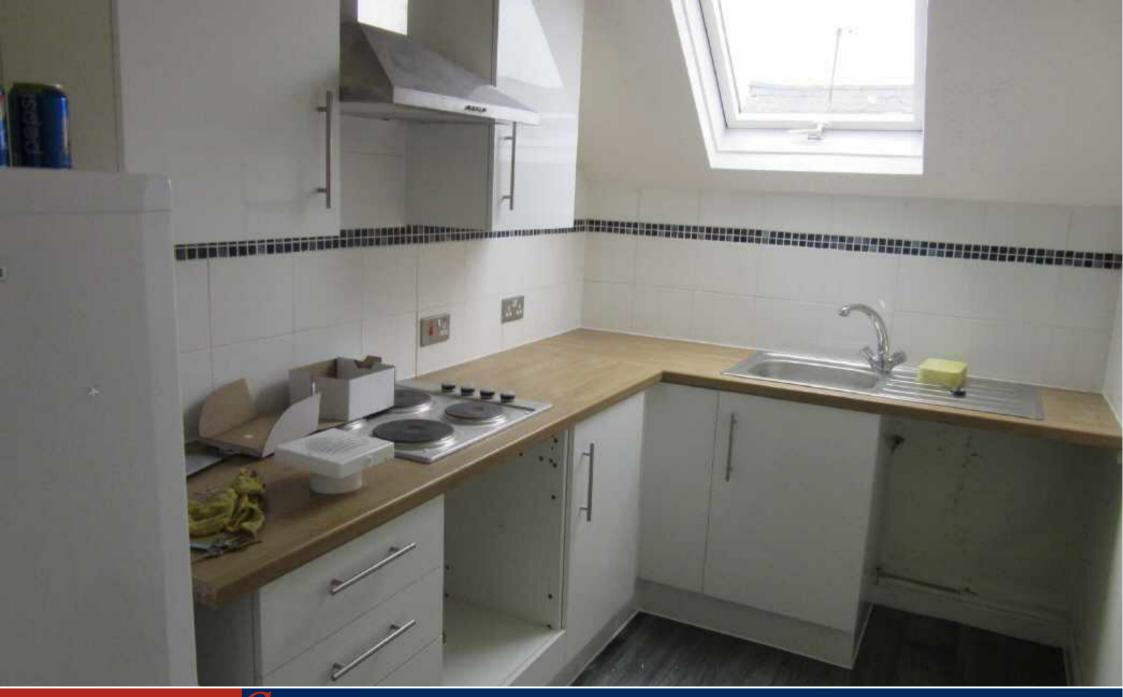

## The Property

Awaiting video walk-through...

Directions

Available Now. A superb first floor apartment in the popular Longsight area. Ideally positioned for access to the hospitals, universities and city centre. Entrance hallway, spacious living room, separate kitchen with white goods to include fridge/ freezer and washing machine, bedroom and a stylish bathroom. Furnished. Car park to the front and rear of the building. Council tax band A. No pets. Photos are of a representative apartment.