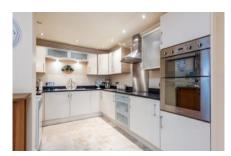

Stretching to over 1,200 sq. ft., the generous accommodation briefly comprises: a large reception hall leading to the striking main reception providing opulent open plan living. The immaculate kitchen boasts a range of floor and wall mounted units with integral appliances and leads to the dining area with ample space for a 4-6 seater table. The seating area enjoys an electric fireplace as its focal point and is flooded with light via two large sash windows to the front aspect.