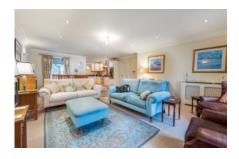

Stretching to over 1,200 sq. ft., the generous accommodation briefly comprises: a large reception hall leading to the striking main reception providing opulent open plan living. The immaculate kitchen boasts a range of floor and wall mounted units with integral appliances and leads to the dining area with ample space for a 4-6 seater table. The seating area enjoys an electric fireplace as its focal point and is flooded with light via two large sash windows to the front aspect.

To one side of the apartment, the luxurious principal bedroom is served by an en-suite shower room whilst the two further double bedrooms are well served by the central family bathroom. The two additional bedrooms enjoy such generous proportions that they happily serve as additional receptions/studies and bring valuable versatility to the property.