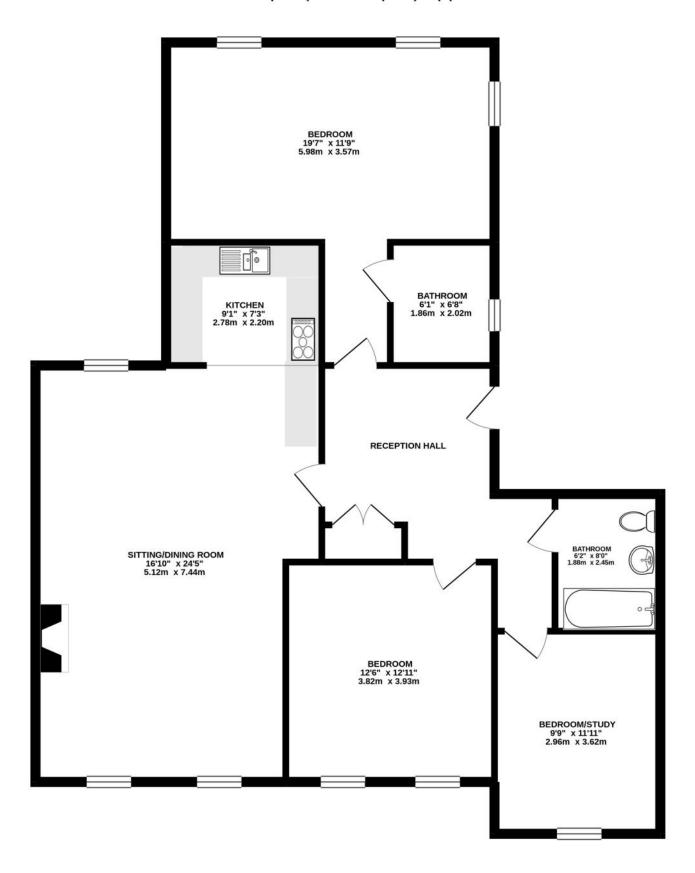

Stretching to over 1,200 sq. ft., the generous accommodation briefly comprises: a large reception hall leading to the striking main reception providing opulent open plan living. The immaculate kitchen boasts a range of floor and wall mounted units with integral appliances and leads to the dining area with ample space for a 4-6 seater table. The seating area enjoys an electric fireplace as its focal point and is flooded with light via two large sash windows to the front aspect.

To one side of the apartment, the luxurious principal bedroom is served by an en-suite shower room whilst the two further double bedrooms are well served by the central family bathroom. The two additional bedrooms enjoy such generous proportions that they happily serve as additional receptions/studies and bring valuable versatility to the property.

### FIRST FLOOR 1208 sq.ft. (112.3 sq.m.) approx.