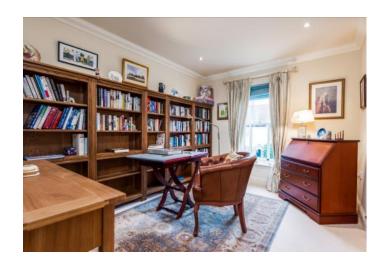

Stretching to over 1,200 sq. ft., the generous accommodation briefly comprises: a large reception hall leading to the striking main reception providing opulent open plan living. The immaculate kitchen boasts a range of floor and wall mounted units with integral appliances and leads to the dining area with ample space for a 4-6 seater table. The seating area enjoys an electric fireplace as its focal point and is flooded with light via two large sash windows to the front aspect.

To one side of the apartment, the luxurious principal bedroom is served by an en-suite shower room whilst the two further double bedrooms are well served by the central family bathroom. The two additional bedrooms enjoy such generous proportions that they happily serve as additional receptions/studies and bring valuable versatility to the property.