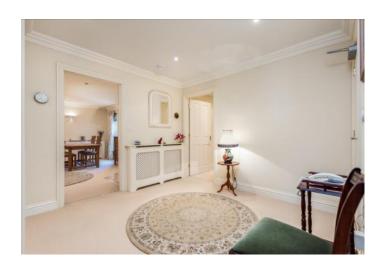

Stretching to over 1,200 sq. ft., the generous accommodation briefly comprises: a large reception hall leading to the striking main reception providing opulent open plan living. The immaculate kitchen boasts a range of floor and wall mounted units with integral appliances and leads to the dining area with ample space for a 4-6 seater table. The seating area enjoys an electric fireplace as its focal point and is flooded with light via two large sash windows to the front aspect.