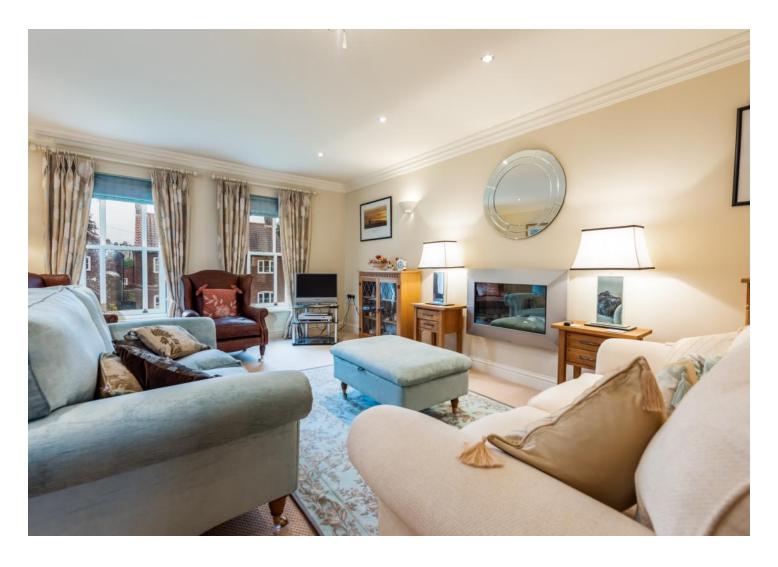

Stretching to over 1,200 sq. ft., the generous accommodation briefly comprises: a large reception hall leading to the striking main reception providing opulent open plan living. The immaculate kitchen boasts a range of floor and wall mounted units with integral appliances and leads to the dining area with ample space for a 4-6 seater table. The seating area enjoys an electric fireplace as its focal point and is flooded with light via two large sash windows to the front aspect.