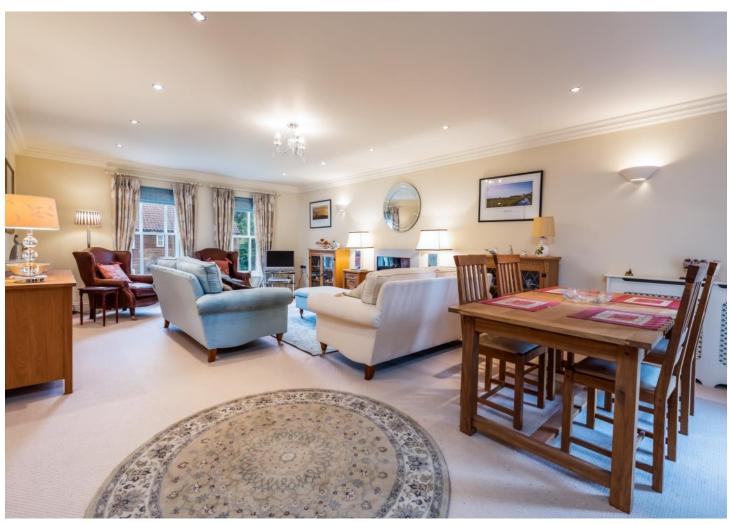

Stretching to over 1,200 sq. ft., the generous accommodation briefly comprises: a large reception hall leading to the striking main reception providing opulent open plan living. The immaculate kitchen boasts a range of floor and wall mounted units with integral appliances and leads to the dining area with ample space for a 4-6 seater table. The seating area enjoys an electric fireplace as its focal point and is flooded with light via two large sash windows to the front aspect.