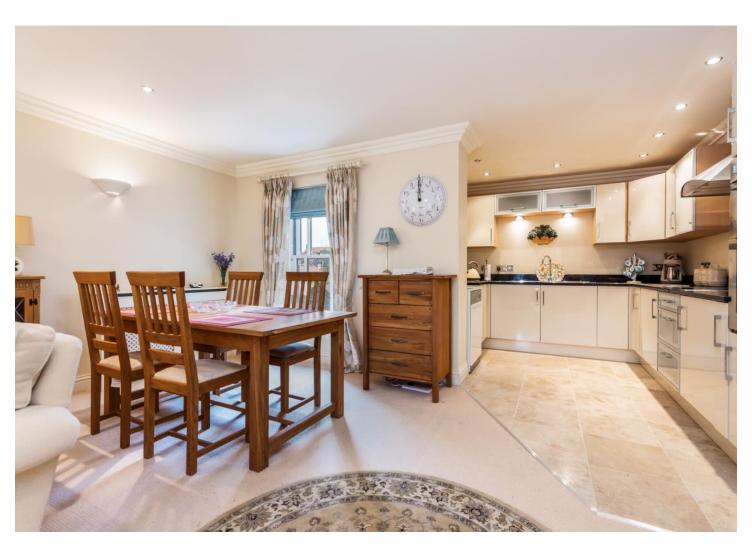

Stretching to over 1,200 sq. ft., the generous accommodation briefly comprises: a large reception hall leading to the striking main reception providing opulent open plan living. The immaculate kitchen boasts a range of floor and wall mounted units with integral appliances and leads to the dining area with ample space for a 4-6 seater table. The seating area enjoys an electric fireplace as its focal point and is flooded with light via two large sash windows to the front aspect.