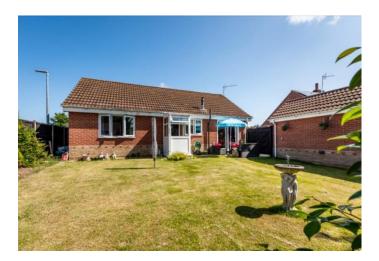

#### **1 FOXGLOVE CLOSE**

Sowerbys are delighted to offer this immaculately presented bungalow for sale. It is well located on 'The Paddocks development', towards the bottom of the cul-de-sac.

The mature beech hedge, currently home to nesting birds, defines the front boundary. The block weave drive provides off-road parking, which also leads to the single detached garage, with a remote controlled door that lays towards the back of the plot.

## **KEY FEATURES**

- Immaculately Presented
- Modernised Kitchen
- Sitting/Dining Room
- Principal Bedroom Includes Freestanding Furniture
- En-suite Shower Room
- Family Bathroom
- Modernised Second Bedroom Includes Fitted Furniture
- Enclosed Rear Garden
- Single Detached Garage