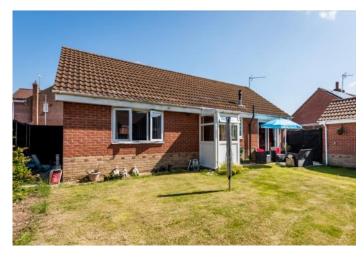

#### **1 FOXGLOVE CLOSE**

Sowerbys are delighted to offer this immaculately presented bungalow for sale. It is well located on 'The Paddocks development', towards the bottom of the cul-de-sac.

The mature beech hedge, currently home to nesting birds, defines the front boundary. The block weave drive provides off-road parking, which also leads to the single detached garage, with a remote controlled door that lays towards the back of the plot.

The garden to the rear is enclosed by gates to both sides and is mainly lawned with a paved patio area.