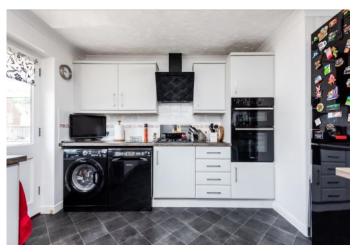

The kitchen has been modernised to provide a range of wall, base and drawer units, incorporating a built-in double oven and integrated gas hob. The position of the kitchen sink unit is well designed to overlook the rear garden.