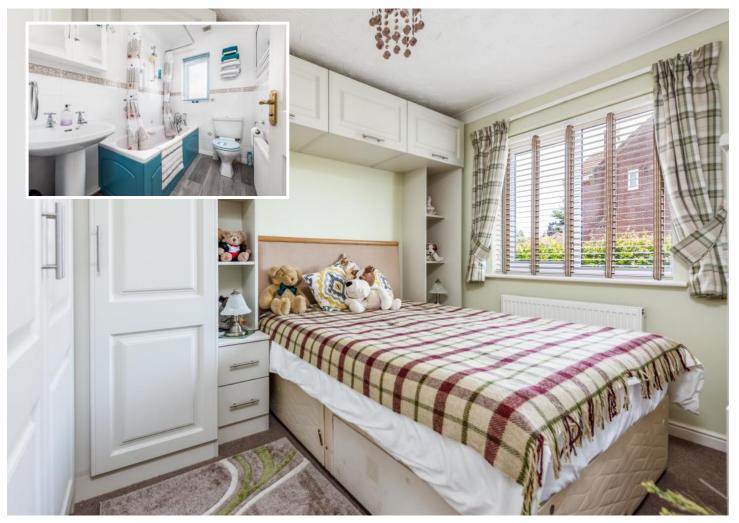

The sitting dining room is L shaped and boasts a wall mounted, smouldering, log effect electric fire. The room is dual aspect and the sliding patio doors to the rear lead nicely into the garden.

The principal bedroom includes a range of freestanding furniture, bought whilst modernising the property and the second bedroom served by the family bathroom, also includes a stunning range of built in furniture.

## **KEY FEATURES**

- Immaculately Presented
- Modernised Kitchen
- Sitting/Dining Room
- Principal Bedroom Includes Freestanding Furniture
- En-suite Shower Room
- Family Bathroom
- Modernised Second Bedroom Includes Fitted Furniture
- Enclosed Rear Garden
- Single Detached Garage