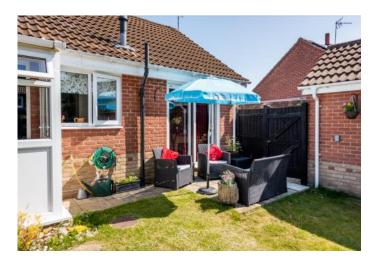

The garden to the rear is enclosed by gates to both sides and is mainly lawned with a paved patio area.

## **KEY FEATURES**

- Immaculately Presented
- Modernised Kitchen
- Sitting/Dining Room
- Principal Bedroom Includes Freestanding Furniture
- En-suite Shower Room
- Family Bathroom
- Modernised Second Bedroom Includes Fitted Furniture
- Enclosed Rear Garden
- Single Detached Garage