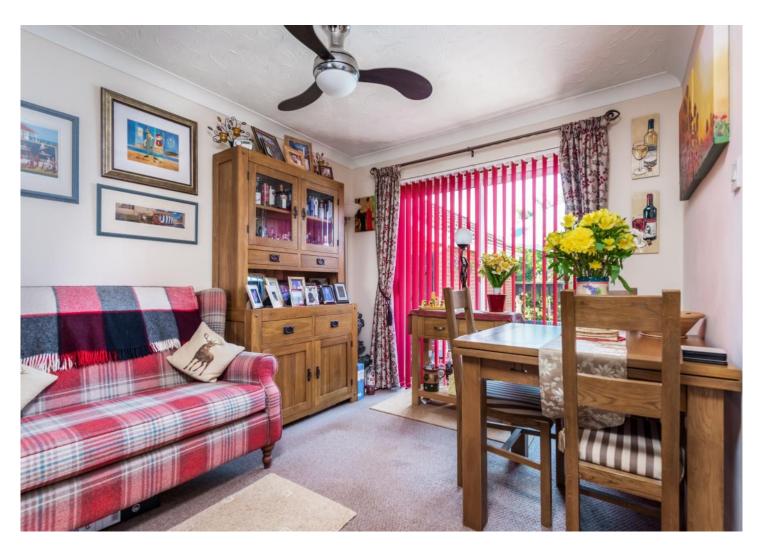

The sitting dining room is L shaped and boasts a wall mounted, smouldering, log effect electric fire. The room is dual aspect and the sliding patio doors to the rear lead nicely into the garden.

The principal bedroom includes a range of freestanding furniture, bought whilst modernising the property and the second bedroom served by the family bathroom, also includes a stunning range of built in furniture.