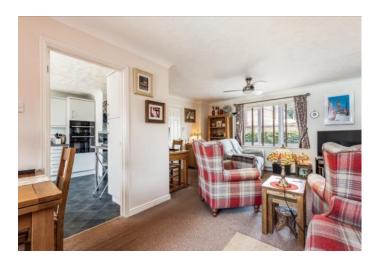

The front door leads to the welcoming entrance hall, which benefits from modernised flooring and built-in cupboards providing coats storage and an airing cupboard. There is also access to the loft via a ladder, leading to a part boarded loft space.

The kitchen has been modernised to provide a range of wall, base and drawer units, incorporating a built-in double oven and integrated gas hob. The position of the kitchen sink unit is well designed to overlook the rear garden.

The sitting dining room is L shaped and boasts a wall mounted, smouldering, log effect electric fire. The room is dual aspect and the sliding patio doors to the rear lead nicely into the garden.

The principal bedroom includes a range of freestanding furniture, bought whilst modernising the property and the second bedroom served by the family bathroom, also includes a stunning range of built in furniture.