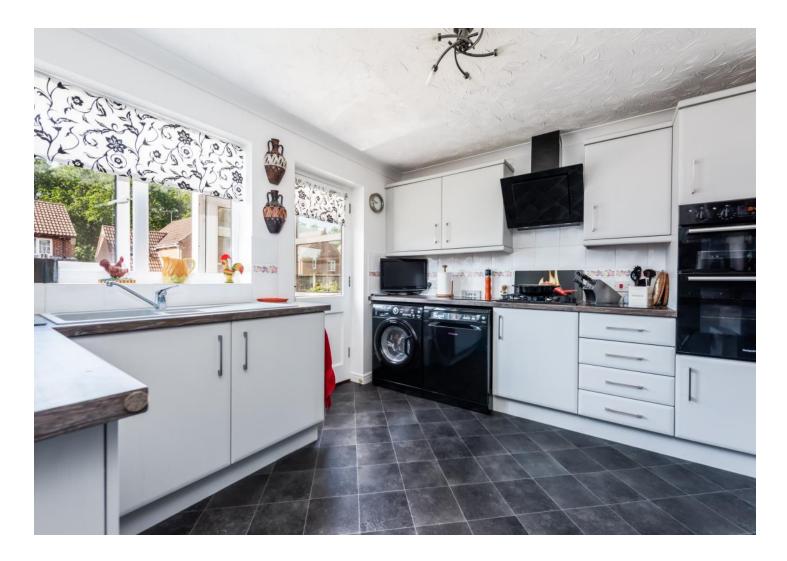

The kitchen has been modernised to provide a range of wall, base and drawer units, incorporating a built-in double oven and integrated gas hob. The position of the kitchen sink unit is well designed to overlook the rear garden.