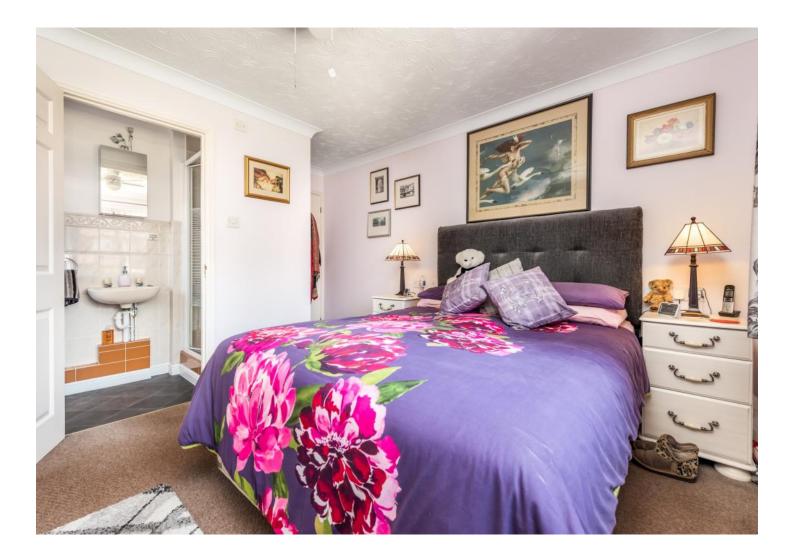

The sitting dining room is L shaped and boasts a wall mounted, smouldering, log effect electric fire. The room is dual aspect and the sliding patio doors to the rear lead nicely into the garden.

The principal bedroom includes a range of freestanding furniture, bought whilst modernising the property and the second bedroom served by the family bathroom, also includes a stunning range of built in furniture.

## **KEY FEATURES**

- Immaculately Presented
- Modernised Kitchen
- Sitting/Dining Room
- Principal Bedroom Includes Freestanding Furniture
- En-suite Shower Room
- Family Bathroom
- Modernised Second Bedroom Includes Fitted Furniture
- Enclosed Rear Garden
- Single Detached Garage