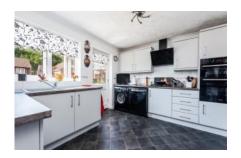

The kitchen has been modernised to provide a range of wall, base and drawer units, incorporating a built-in double oven and integrated gas hob. The position of the kitchen sink unit is well designed to overlook the rear garden.