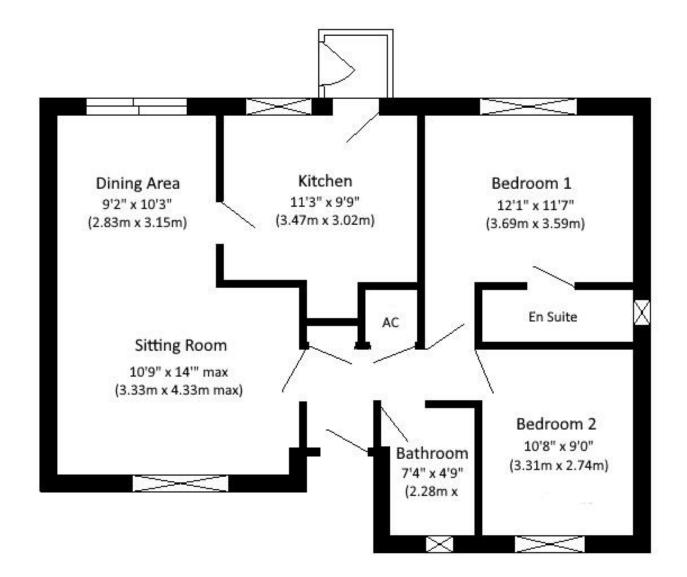

The front door leads to the welcoming entrance hall, which benefits from modernised flooring and built-in cupboards providing coats storage and an airing cupboard. There is also access to the loft via a ladder, leading to a part boarded loft space.

The kitchen has been modernised to provide a range of wall, base and drawer units, incorporating a built-in double oven and integrated gas hob. The position of the kitchen sink unit is well designed to overlook the rear garden.

The sitting dining room is L shaped and boasts a wall mounted, smouldering, log effect electric fire. The room is dual aspect and the sliding patio doors to the rear lead nicely into the garden.

The principal bedroom includes a range of freestanding furniture, bought whilst modernising the property and the second bedroom served by the family bathroom, also includes a stunning range of built in furniture.