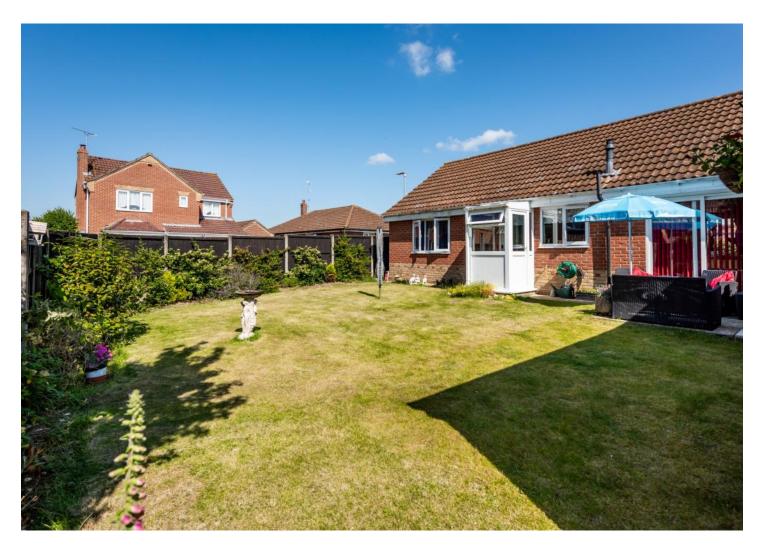

#### **1 FOXGLOVE CLOSE**

Sowerbys are delighted to offer this immaculately presented bungalow for sale. It is well located on 'The Paddocks development', towards the bottom of the cul-de-sac.

The mature beech hedge, currently home to nesting birds, defines the front boundary. The block weave drive provides off-road parking, which also leads to the single detached garage, with a remote controlled door that lays towards the back of the plot.

The garden to the rear is enclosed by gates to both sides and is mainly lawned with a paved patio area.