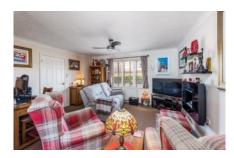

The sitting dining room is L shaped and boasts a wall mounted, smouldering, log effect electric fire. The room is dual aspect and the sliding patio doors to the rear lead nicely into the garden.

The principal bedroom includes a range of freestanding furniture, bought whilst modernising the property and the second bedroom served by the family bathroom, also includes a stunning range of built in furniture.