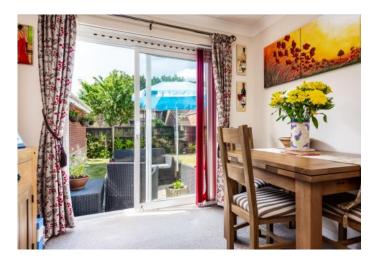

The sitting dining room is L shaped and boasts a wall mounted, smouldering, log effect electric fire. The room is dual aspect and the sliding patio doors to the rear lead nicely into the garden.

The principal bedroom includes a range of freestanding furniture, bought whilst modernising the property and the second bedroom served by the family bathroom, also includes a stunning range of built in furniture.