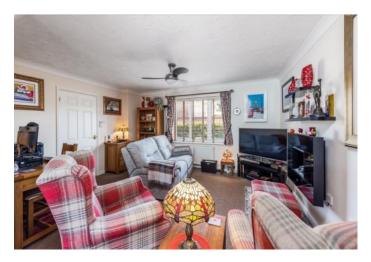

The sitting dining room is L shaped and boasts a wall mounted, smouldering, log effect electric fire. The room is dual aspect and the sliding patio doors to the rear lead nicely into the garden.

The principal bedroom includes a range of freestanding furniture, bought whilst modernising the property and the second bedroom served by the family bathroom, also includes a stunning range of built in furniture.