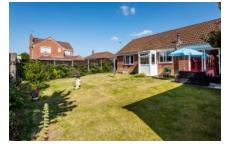

The garden to the rear is enclosed by gates to both sides and is mainly lawned with a paved patio area.