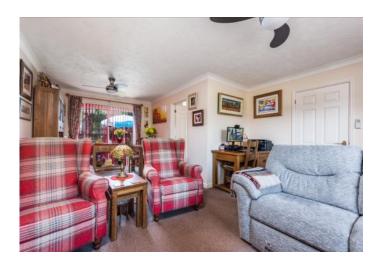

The sitting dining room is L shaped and boasts a wall mounted, smouldering, log effect electric fire. The room is dual aspect and the sliding patio doors to the rear lead nicely into the garden.

The principal bedroom includes a range of freestanding furniture, bought whilst modernising the property and the second bedroom served by the family bathroom, also includes a stunning range of built in furniture.