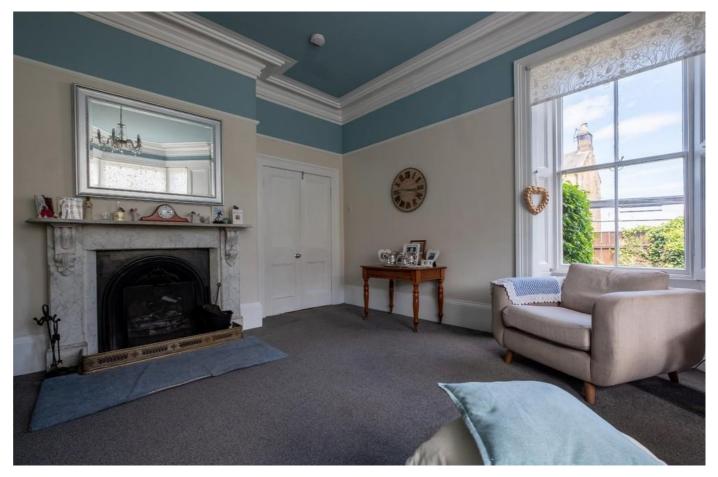

# DESCRIPTION

A beautiful four-bedroom, four storey town house located in the popular west end of Hexham within walking distance of all the facilities and amenities. The property, built in 1857, enjoys many original noteworthy character features including attractive fireplaces, window shutters, coving and deep skirtings. The front door opens into an entrance porch which has a useful utility area plumbing for a washing machine leading through to the breakfasting kitchen. The kitchen is fitted with a range of modern wall and floor units with complementary worktops incorporating a stainless-steel sink with mixer tap over. There is an integral double oven with gas hob and extractor above and space for a dishwasher. Off the kitchen there is a cloakroom and a door providing access into the rear courtyard. There are two good sized reception rooms including a dining room with an attractive fireplace housing an open fire and an original sash window and shutters. The lounge enjoys a lovely bay original window and shutters overlooking the garden and a marble fireplace housing an open fire. Stairs lead from the kitchen down to the lower ground floor where there is a large basement room currently used as a fourth bedroom.