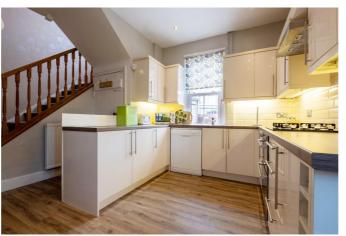

# DESCRIPTION

A beautiful four-bedroom, four storey town house located in the popular west end of Hexham within walking distance of all the facilities and amenities. The property, built in 1857, enjoys many original noteworthy character features including attractive fireplaces, window shutters, coving and deep skirtings. The front door opens into an entrance porch which has a useful utility area plumbing for a washing machine leading through to the breakfasting kitchen. The kitchen is fitted with a range of modern wall and floor units with complementary worktops incorporating a stainless-steel sink with mixer tap over. There is an integral double oven with gas hob and extractor above and space for a dishwasher. Off the kitchen there is a cloakroom and a door providing access into the rear courtyard. There are two good sized reception rooms including a dining room with an attractive fireplace housing an open fire and an original sash window and shutters. The lounge enjoys a lovely bay original window and shutters overlooking the garden and a marble fireplace housing an open fire. Stairs lead from the kitchen down to the lower ground floor where there is a large basement room currently used as a fourth bedroom.