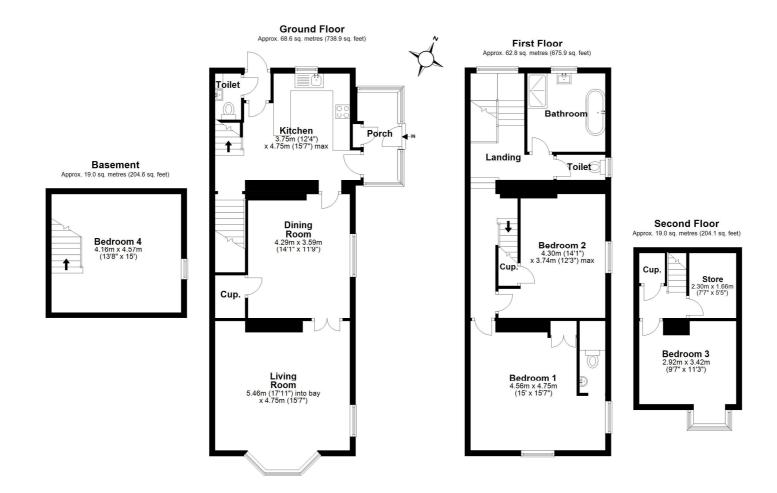

# DESCRIPTION

A beautiful four-bedroom, four storey town house located in the popular west end of Hexham within walking distance of all the facilities and amenities. The property, built in 1857, enjoys many original noteworthy character features including attractive fireplaces, window shutters, coving and deep skirtings. The front door opens into an entrance porch which has a useful utility area plumbing for a washing machine leading through to the breakfasting kitchen. The kitchen is fitted with a range of modern wall and floor units with complementary worktops incorporating a stainless-steel sink with mixer tap over. There is an integral double oven with gas hob and extractor above and space for a dishwasher. Off the kitchen there is a cloakroom and a door providing access into the rear courtyard. There are two good sized reception rooms including a dining room with an attractive fireplace housing an open fire and an original sash window and shutters. The lounge enjoys a lovely bay original window and shutters overlooking the garden and a marble fireplace housing an open fire. Stairs lead from the kitchen down to the lower ground floor where there is a large basement room currently used as a fourth bedroom.

Stairs lead up to the first floor where there are two good sized bedrooms, the master bedroom benefitting from an en suite WC. The family bathroom is stylish fitted with a free-standing bath, large separate shower cubicle, wash hand basin and low-level WC. On the second floor there is a further bedroom and a box/storeroom.

Externally there is a lovely wrap around garden to the front and

side mainly laid to lawn with patio seating area bordered by hedging offering privacy. To the rear there is a courtyard with a garden shed.