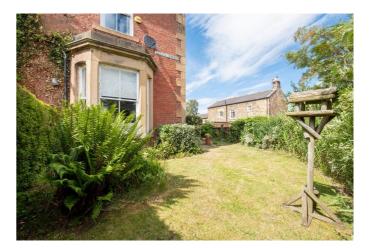

# Guide Price: £349,950

A beautiful four-bedroom, four storey town house located in the popular west end of Hexham within walking distance of all the facilities and amenities. The property, built in 1857, enjoys many original noteworthy character features and a pleasant garden.

# DESCRIPTION

A beautiful four-bedroom, four storey town house located in the popular west end of Hexham within walking distance of all the facilities and amenities. The property, built in 1857, enjoys many original noteworthy character features including attractive fireplaces, window shutters, coving and deep skirtings. The front door opens into an entrance porch which has a useful utility area plumbing for a washing machine leading through to the breakfasting kitchen. The kitchen is fitted with a range of modern wall and floor units with complementary worktops incorporating a stainless-steel sink with mixer tap over. There is an integral double oven with gas hob and extractor above and space for a dishwasher. Off the kitchen there is a cloakroom and a door providing access into the rear courtyard. There are two good sized reception rooms including a dining room with an attractive fireplace housing an open fire and an original sash window and shutters. The lounge enjoys a lovely bay original window and shutters overlooking the garden and a marble fireplace housing an open fire. Stairs lead from the kitchen down to the lower ground floor where there is a large basement room currently used as a fourth bedroom.

Externally there is a lovely wrap around garden to the front and

side mainly laid to lawn with patio seating area bordered by hedging offering privacy. To the rear there is a courtyard with a garden shed.