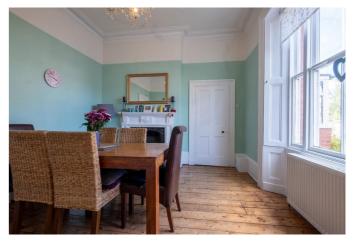

# DESCRIPTION

A beautiful four-bedroom, four storey town house located in the popular west end of Hexham within walking distance of all the facilities and amenities. The property, built in 1857, enjoys many original noteworthy character features including attractive fireplaces, window shutters, coving and deep skirtings. The front door opens into an entrance porch which has a useful utility area plumbing for a washing machine leading through to the breakfasting kitchen. The kitchen is fitted with a range of modern wall and floor units with complementary worktops incorporating a stainless-steel sink with mixer tap over. There is an integral double oven with gas hob and extractor above and space for a dishwasher. Off the kitchen there is a cloakroom and a door providing access into the rear courtyard. There are two good sized reception rooms including a dining room with an attractive fireplace housing an open fire and an original sash window and shutters. The lounge enjoys a lovely bay original window and shutters overlooking the garden and a marble fireplace housing an open fire. Stairs lead from the kitchen down to the lower ground floor where there is a large basement room currently used as a fourth bedroom.