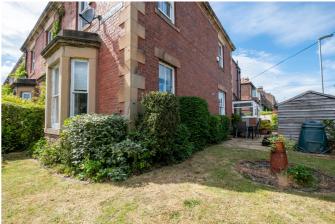

Externally there is a lovely wrap around garden to the front and

side mainly laid to lawn with patio seating area bordered by hedging offering privacy. To the rear there is a courtyard with a garden shed.