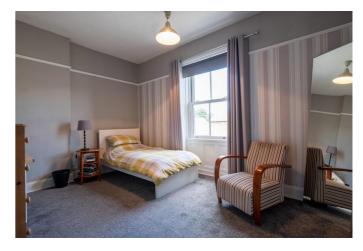

# DESCRIPTION

A beautiful four-bedroom, four storey town house located in the popular west end of Hexham within walking distance of all the facilities and amenities. The property, built in 1857, enjoys many original noteworthy character features including attractive fireplaces, window shutters, coving and deep skirtings. The front door opens into an entrance porch which has a useful utility area plumbing for a washing machine leading through to the breakfasting kitchen. The kitchen is fitted with a range of modern wall and floor units with complementary worktops incorporating a stainless-steel sink with mixer tap over. There is an integral double oven with gas hob and extractor above and space for a dishwasher. Off the kitchen there is a cloakroom and a door providing access into the rear courtyard. There are two good sized reception rooms including a dining room with an attractive fireplace housing an open fire and an original sash window and shutters. The lounge enjoys a lovely bay original window and shutters overlooking the garden and a marble fireplace housing an open fire. Stairs lead from the kitchen down to the lower ground floor where there is a large basement room currently used as a fourth bedroom.

Stairs lead up to the first floor where there are two good sized bedrooms, the master bedroom benefitting from an en suite WC. The family bathroom is stylish fitted with a free-standing bath, large separate shower cubicle, wash hand basin and low-level WC. On the second floor there is a further bedroom and a box/storeroom.