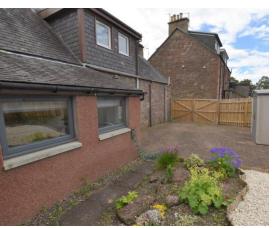

There is double glazing and gas central heating throughout.

Externally the property benefits from having an enclosed garden to the rear, which is a mixture of Monoblock, gravel chips and planted borders for ease of maintenance. A driveway to the side of the property provides access to the garden via double gates and off-street parking is available.

## Key property features

- **♥** Detached Cottage
- ❤ Bright Lounge with feature fireplace
- ✓ Kitchen and Dining Room
- ✓ 3 Double Bedrooms
- ✓ En-suite bathroom and Shower Room
- ✓ Large walk-in dressing room/wardrobe
- ❤ Gas Central Heating & Double Glazing
- Enclosed rear Garden
- Driveway
- ✓ Walking distance to Shops and Amenities