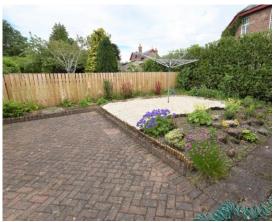

There is double glazing and gas central heating throughout.

Externally the property benefits from having an enclosed garden to the rear, which is a mixture of Monoblock, gravel chips and planted borders for ease of maintenance. A driveway to the side of the property provides access to the garden via double gates and off-street parking is available.