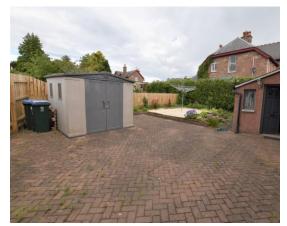

There is double glazing and gas central heating throughout.

Externally the property benefits from having an enclosed garden to the rear, which is a mixture of Monoblock, gravel chips and planted borders for ease of maintenance. A driveway to the side of the property provides access to the garden via double gates and off-street parking is available.