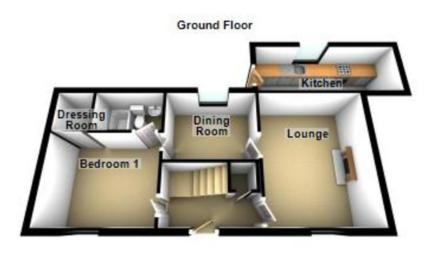

# Floorplans

### Property Room sizes

LOUNGE

18' 1" x 12' 5" (5.53m x 3.79m)

**DINING ROOM** 

10'8" x 10'2" (3.27m x 3.12m)

KITCHEN

16' 2" x 8' 3" (4.95m x 2.54m)

**EN-SUITE BATHROOM** 

6'11" x 5'8" (2.11m x 1.74m)

BEDROOM 1

12'5" x 12'1" (3.79m x 3.69m)

BEDROOM

15' 2" x 12' 9" (4.64m x 3.89m)

**BEDROOM** 

15' 2" x 12' 9" (4.64m x 3.89m)

SHOWER ROOM

9' 10" x 7' 3" (3.01m x 2.21m)

PLEASE NOTE: These particulars whilst believed to be accurate are set out as a general outline only for guidance and do not constitute any part of an offer or contract intending, purchasers should not rely on them as statements or representations of fact, but must satisfy themselves by inspection or otherwise as to their accuracy. No person in this firm's employment has the authority to make or give representation or warranty in respect of the property. All roomsizes are approximate and for general guidance only. They cannot be relied upon for fitting carpets, fumiture etc.