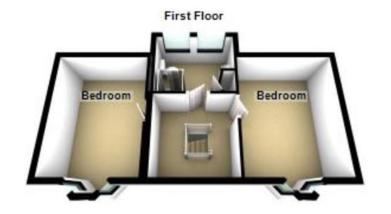

# Floorplans

### Property Room sizes

LOUNGE

18' 1" x 12' 5" (5.53m x 3.79m)

**DINING ROOM** 

10'8" x 10'2" (3.27m x 3.12m)

KITCHEN

16' 2" x 8' 3" (4.95m x 2.54m)

**EN-SUITE BATHROOM** 

6'11" x 5'8" (2.11m x 1.74m)

BEDROOM 1

12'5" x 12'1" (3.79m x 3.69m)

BEDROOM

15' 2" x 12' 9" (4.64m x 3.89m)

**BEDROOM** 

15' 2" x 12' 9" (4.64m x 3.89m)

SHOWER ROOM

9' 10" x 7' 3" (3.01m x 2.21m)

PLEASE NOTE: These particulars whilst believed to be accurate are set out as a general outline only for guidance and do not constitute any part of an offer or contract intending, purchasers should not rely on them as statements or representations of fact, but must satisfy themselves by inspection or otherwise as to their accuracy. No person in this firm's employment has the authority to make or give representation or warranty in respect of the property. All roomsizes are approximate and for general guidance only. They cannot be relied upon for fitting carpets, fumiture etc.