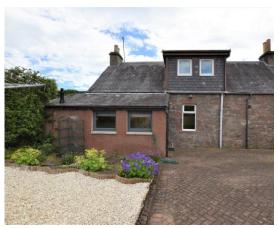

# Property Summary

We are delighted to bring this very well presented DETACHED 3 BEDROOM COTTAGE to the market.

The property offers spacious accommodation over two floors comprising Entrance Hall with large under stair cupboard: bright Lounge with front facing window, press cupboard and feature fireplace: Kitchen with space for white goods, door to garden and rear facing windows: Dining room/Snug and double Bedroom with walk in Dressing room and En-suite Bathroom with white suite on the ground floor level together with two further double Bedrooms and Shower room on the first floor.

There is double glazing and gas central heating throughout.

Externally the property benefits from having an enclosed garden to the rear, which is a mixture of Monoblock, gravel chips and planted borders for ease of maintenance. A driveway to the side of the property provides access to the garden via double gates and off-street parking is available.

This would make an excellent family home and early viewing is highly recommended.