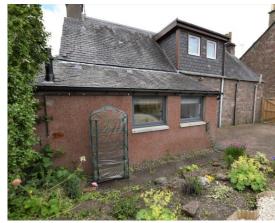

There is double glazing and gas central heating throughout.

Externally the property benefits from having an enclosed garden to the rear, which is a mixture of Monoblock, gravel chips and planted borders for ease of maintenance. A driveway to the side of the property provides access to the garden via double gates and off-street parking is available.

## Key property features

- **♥** Detached Cottage
- ❤ Bright Lounge with feature fireplace
- ✓ Kitchen and Dining Room
- ✓ 3 Double Bedrooms
- ✓ En-suite bathroom and Shower Room
- ✓ Large walk-in dressing room/wardrobe
- ❤ Gas Central Heating & Double Glazing
- Enclosed rear Garden
- Driveway
- ✓ Walking distance to Shops and Amenities