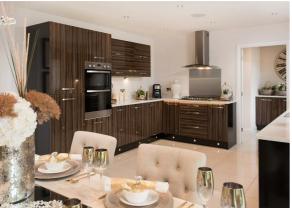

## Stephensons

Far Grange Meadows, Selby £489,995

\*\*\* PLOT 147 - The 'Dunstanburgh' style exclusive, detached family home with a high quality specification and tasteful elegance, enjoys superb accommodation for family living and entertaining. The property has impressive reception space to the ground floor and 5 superb bedrooms on the first floor, two complemented by en-suite facilities.

stephensons4property.co.uk Est. 1871

This exclusive detached family residence is of significant appeal, enjoying five double bedrooms, a generously proportioned sitting room, formal dining room and an open plan kitchen arrangement. Furthermore, the first floor benefits from a spacious central galleried landing and a home office study. In addition, there is a double garage and sizable, private rear gardens.

Please note the property's photography is a representation of a show home by Harron Homes.

Harron Homes are offering deposit incentives or upgraded specifications subject to terms and conditions.

stephensons4property.co.uk Est. 1871