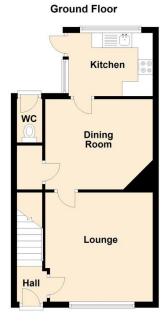

**ENTRANCE LOBBY** 

LOUNGE

12' 1" x 12' (3.68m x 3.66m)

DINING ROOM

11' 11" x 9' 1" (3.63m x 2.77m)

KITCHEN

9' 2" x 7' 1" (2.79m x 2.16m)

LANDING