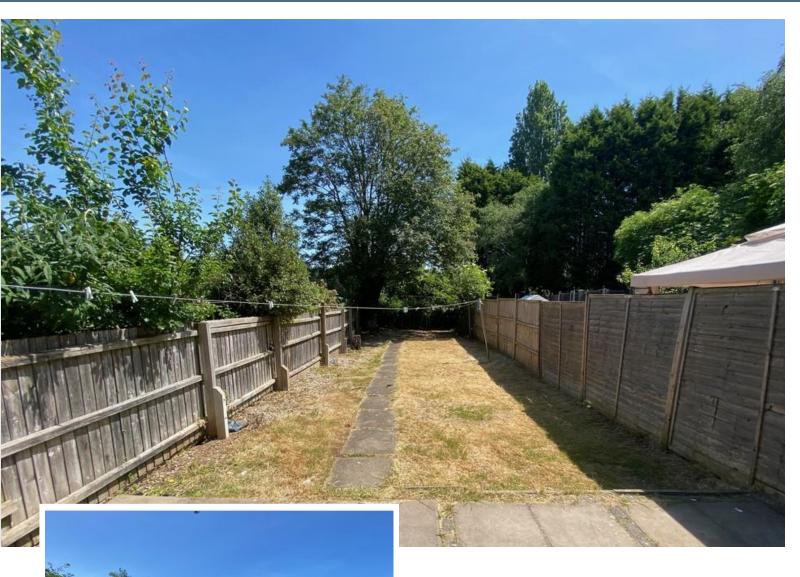

BEDROOM

12' x 11' 11" (3.66m x 3.63m)

BEDROOM

9' 1" x 9' 1" (2.77m x 2.77m)

BEDROOM

8' 5" x 6' 5" (2.57m x 1.96m)

BATHROOM

GARDENS