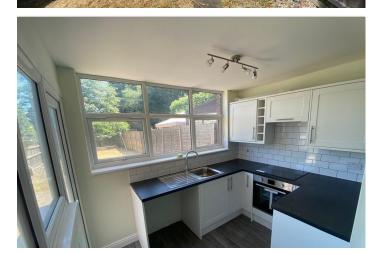

**ENTRANCE LOBBY** 

LOUNGE

12' 1" x 12' (3.68m x 3.66m)

DINING ROOM

11' 11" x 9' 1" (3.63m x 2.77m)

KITCHEN

9' 2" x 7' 1" (2.79m x 2.16m)

LANDING

### **Property Description**

A recently refurbished mid terrace which is ideal for a first time purchase. Located close to local shops and schools as well as easy access to public transport and the motorway network. The property is well presented throughout and benefits from double glazing, gas fired central heating, new carpets and redecoration.

In brief the accommodation comprises: entrance lobby, lounge, dining room, refitted kitchen with built in appliances. On the first floor a landing, THREE BEDROOMS and a refurbished bathroom WC. Outside there are gardens to the front and rear.