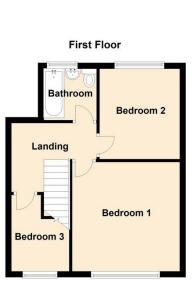

BEDROOM

12' x 11' 11" (3.66m x 3.63m)

BEDROOM

9' 1" x 9' 1" (2.77m x 2.77m)

BEDROOM

8' 5" x 6' 5" (2.57m x 1.96m)

BATHROOM

GARDENS