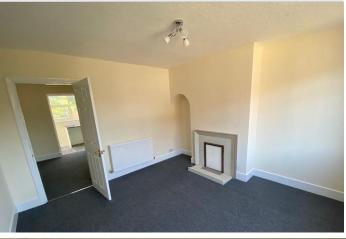

**ENTRANCE LOBBY** 

LOUNGE

12' 1" x 12' (3.68m x 3.66m)

DINING ROOM

11' 11" x 9' 1" (3.63m x 2.77m)

KITCHEN

9' 2" x 7' 1" (2.79m x 2.16m)

LANDING