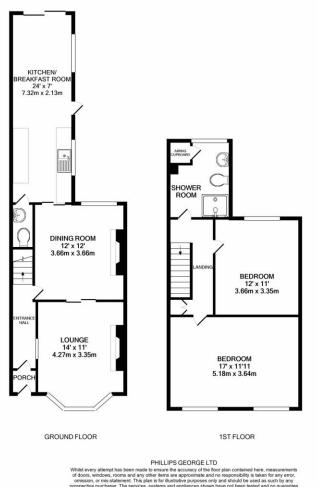

## **Property Summary**

This well appointed and extended two bedroom mid palisaded town house is situated within the highly popular location of Wigston, The accommodation comprises entrance hall, living and dining room, extended kitchen and dining area, ground floor W.C, landing to two bedrooms, refurbished shower room suite, front and rear landscaped gardens, outbuildings, permit parking. Internal inspection comes highly recommended to appreciate the standard of accommodation on offer.

- Extended Town House
- Two Bedrooms
- Extended Kitchen And Diner
- Refurbished Shower Room
- Highly Sought After Location
- Permit Parking
- Landscaped Gardens
- Well Presented Throughout