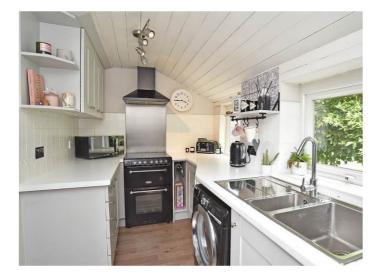

#### **KITCHEN**

With a range of wall and base units, point for cooker and space and plumbing for washing machine and fridge / freezer. Stable door to side and windows to rear.