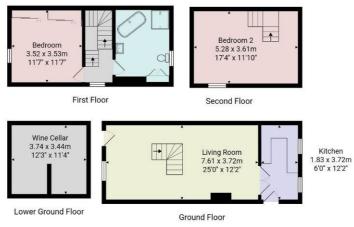

The property is understood to be a former Wesleyan chapel dating back to circa 1861 and has been tastefully renovated throughout, with a feature solid oak railway sleeper staircase and luxurious house bathroom. On the ground floor there is an open-plan living area and separate kitchen, with the oak staircase leading to the first floor where there is a double bedroom and luxurious house bathroom and a further staircase leads to the second floor where there is a further double bedroom. There is also a useful cellar which provides an additional storage space.

#### **OUTSIDE**

There is an attractive gravelled garden providing an excellent outdoor entertaining space. A driveway provides off-road parking.

Total Area: 95.9 m² ... 1032 ft²

All measurements are approximate and for display purposes only.

No liability is accepted by either the agency or Box Property Solutions Ltd as to the exact measurements of the rooms.

Box Property Solutions Ltd retains the copyright on this plan and allows agents to use it with agreed permission.