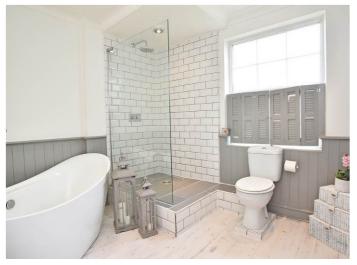

#### **BATHROOM**

A superb large bathroom with white suite comprising WC, washbasin, large walk-in shower and free-standing bath. Window to rear and fitted cupboards. Heated towel rail.