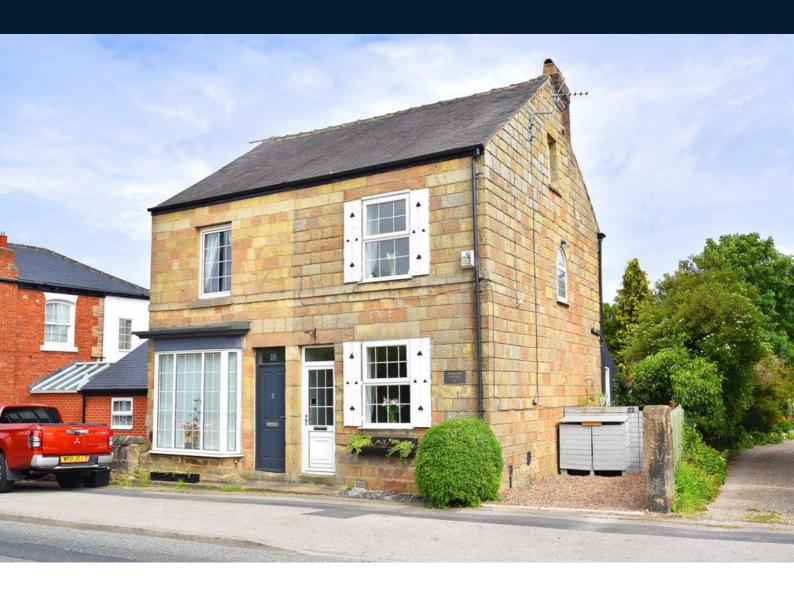

## THE HARROGATE ESTATE AGENT

verityfrearson.co.uk

Staircase Cottage, 16 Forest Lane Head, Harrogate, HG2 7TF

£269,950

## 16 Staircase Cottage, Forest Lane Head, Harrogate, HG2 7TF

An impressive two-bedroom cottage which provides stylish and modern accommodation over three levels, together with a small garden and off-road parking.

The property is understood to be a former Wesleyan chapel dating back to circa 1861 and has been tastefully renovated throughout, with a feature solid oak railway sleeper staircase and luxurious house bathroom. On the ground floor there is an open-plan living area and separate kitchen, with the oak staircase leading to the first floor where there is a double bedroom and luxurious house bathroom and a further staircase leads to the second floor where there is a further double bedroom. There is also a useful cellar which provides an additional storage space.

A stable door from the kitchen leads to the small and attractive garden to the side and rear of the property which provides an outdoor sitting area and there is also a drive which provides offroad parking.