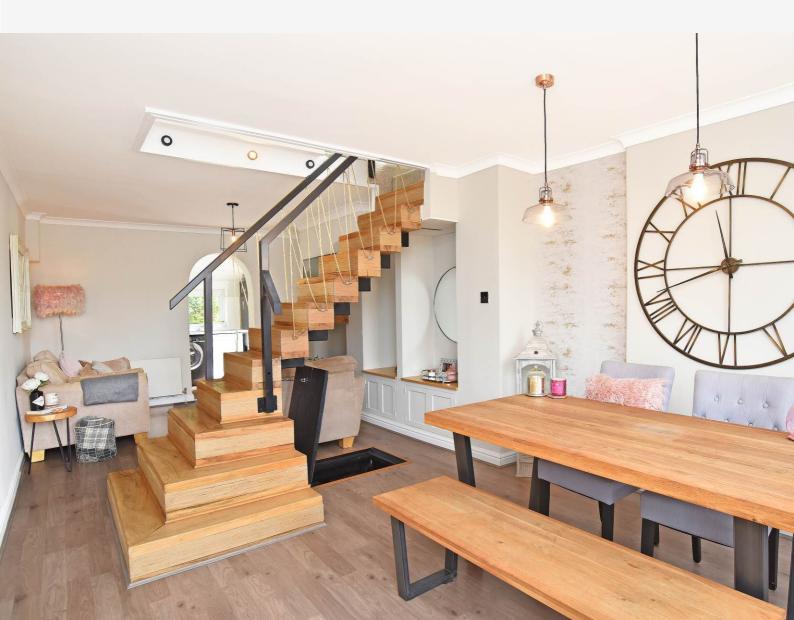

### GROUND FLOOR LIVING / DINING ROOM

There is a stunning open-plan living space with sitting and dining areas together with a living- flame gas stove. Impressive oak staircase leads to the first floor.