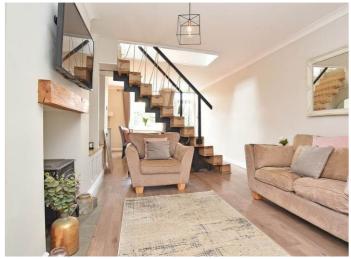

### GROUND FLOOR LIVING / DINING ROOM

There is a stunning open-plan living space with sitting and dining areas together with a living- flame gas stove. Impressive oak staircase leads to the first floor.