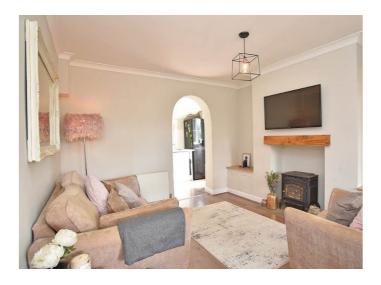

### GROUND FLOOR LIVING / DINING ROOM

There is a stunning open-plan living space with sitting and dining areas together with a living- flame gas stove. Impressive oak staircase leads to the first floor.