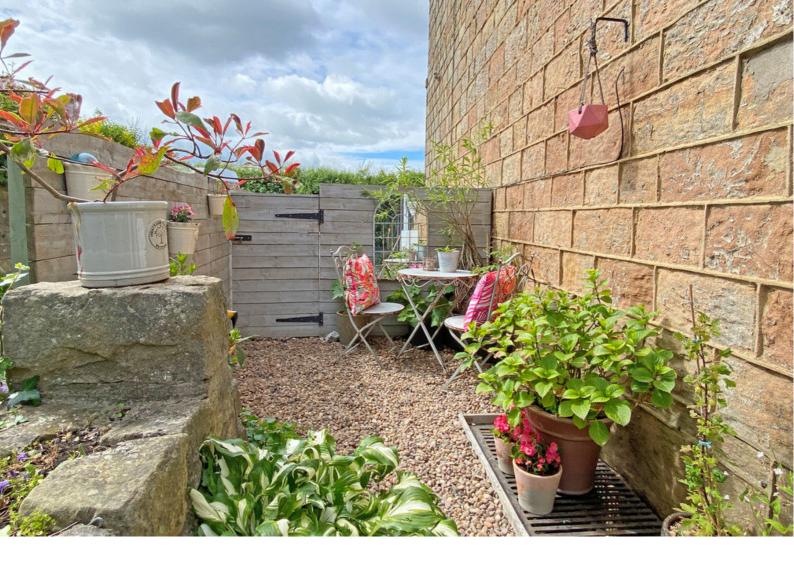

A stable door from the kitchen leads to the small and attractive garden to the side and rear of the property which provides an outdoor sitting area and there is also a drive which provides offroad parking.

#### **OUTSIDE**

There is an attractive gravelled garden providing an excellent outdoor entertaining space. A driveway provides off-road parking.

Total Area: 95.9 m² ... 1032 ft²

All measurements are approximate and for display purposes only.