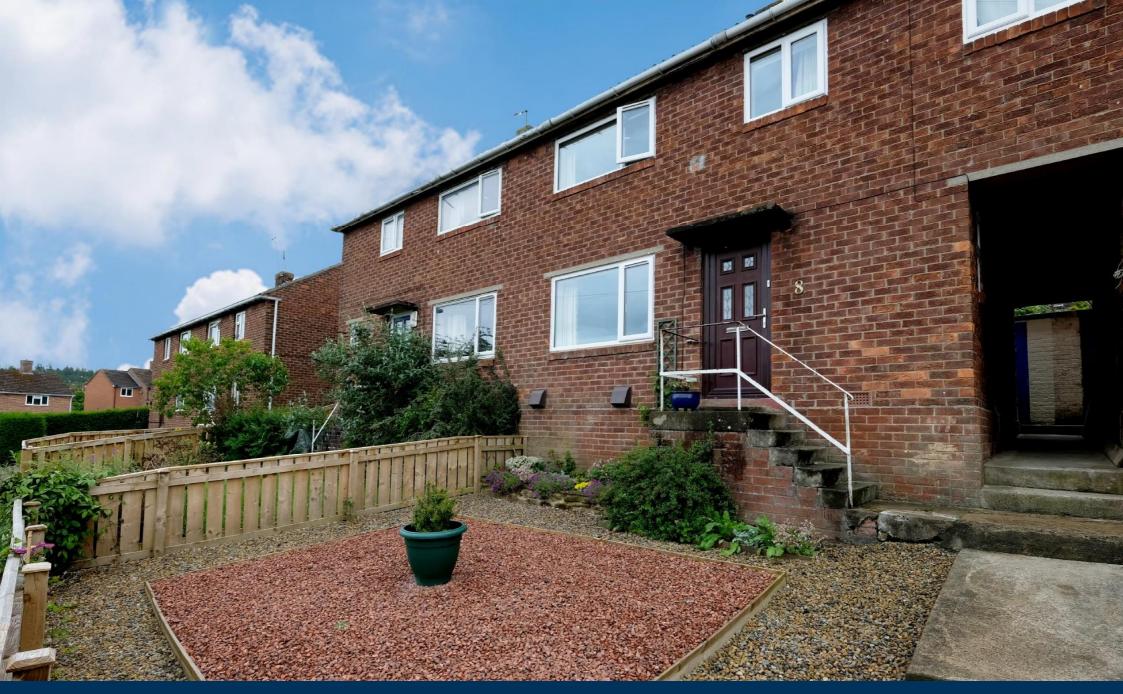

# 8 St. Pauls Road Hexham Northumberland NE46 2AR

Guide Price: £169,950

A well-presented three-bedroom property within walking distance of the centre of the market town of Hexham. This mid terrace property benefits from front and rear gardens, occupying an elevated position overlooking Hexham.

## **DESCRIPTION**

A well-presented three-bedroom property within walking distance of the centre of the market town of Hexham. This mid terrace property benefits from front and rear gardens, occupying an elevated position overlooking Hexham. Internally the accommodation briefly comprises entrance hallway leading into the living room with feature gas fire and sliding french doors into a conservatory at the rear. The conservatory benefits from stone floors and blinds with a door leading out into the rear garden. From the hallway is the kitchen with a range of wall and base units, integrated oven, microwave and gas hob. There is plumbing for a dishwasher and washing machine and space for a freestanding fridge/freezer. At the rear of the kitchen a door leads out to the garden and outhouse. Stairs lead from hallway up to the first floor where there are three bedrooms and a family bathroom. The double bedroom benefits from generous fitted wardrobe space and views across Hexham. Two further bedrooms are at the rear of the property with a family bathroom between with corner shower, wc and wash hand basin. Externally the property benefits from front and rear gardens. The front garden is landscaped with gravelled areas and a small flower border. An alleyway leads to the rear garden and outhouse with a patio area and gravelled terrace with flower borders.