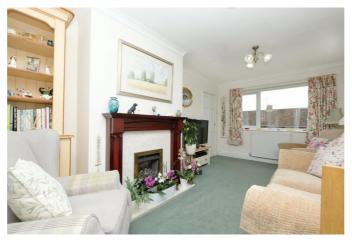

## **DESCRIPTION**

A well-presented three-bedroom property within walking distance of the centre of the market town of Hexham. This mid terrace property benefits from front and rear gardens, occupying an elevated position overlooking Hexham. Internally the accommodation briefly comprises entrance hallway leading into the living room with feature gas fire and sliding french doors into a conservatory at the rear. The conservatory benefits from stone floors and blinds with a door leading out into the rear garden. From the hallway is the kitchen with a range of wall and base units, integrated oven, microwave and gas hob. There is plumbing for a dishwasher and washing machine and space for a freestanding fridge/freezer. At the rear of the kitchen a door leads out to the garden and outhouse. Stairs lead from hallway up to the first floor where there are three bedrooms and a family bathroom. The double bedroom benefits from generous fitted wardrobe space and views across Hexham. Two further bedrooms are at the rear of the property with a family bathroom between with corner shower, wc and wash hand basin. Externally the property benefits from front and rear gardens. The front garden is landscaped with gravelled areas and a small flower border. An alleyway leads to the rear garden and outhouse with a patio area and gravelled terrace with flower borders.