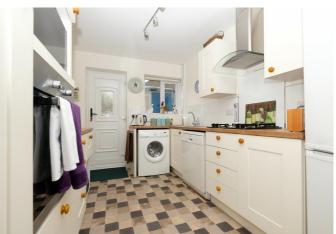

## **DESCRIPTION**

A well-presented three-bedroom property within walking distance of the centre of the market town of Hexham. This mid terrace property benefits from front and rear gardens, occupying an elevated position overlooking Hexham. Internally the accommodation briefly comprises entrance hallway leading into the living room with feature gas fire and sliding french doors into a conservatory at the rear. The conservatory benefits from stone floors and blinds with a door leading out into the rear garden. From the hallway is the kitchen with a range of wall and base units, integrated oven, microwave and gas hob. There is plumbing for a dishwasher and washing machine and space for a freestanding fridge/freezer. At the rear of the kitchen a door leads out to the garden and outhouse. Stairs lead from hallway up to the first floor where there are three bedrooms and a family bathroom. The double bedroom benefits from generous fitted wardrobe space and views across Hexham. Two further bedrooms are at the rear of the property with a family bathroom between with corner shower, wc and wash hand basin. Externally the property benefits from front and rear gardens. The front garden is landscaped with gravelled areas and a small flower border. An alleyway leads to the rear garden and outhouse with a patio area and gravelled terrace with flower borders.