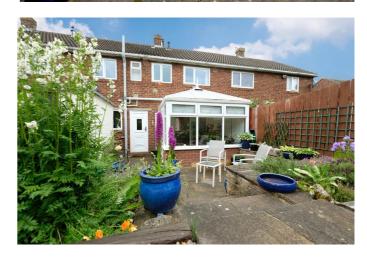

# 8 St. Pauls Road Hexham Northumberland NE46 2AR

Guide Price: £169,950

A well-presented three-bedroom property within walking distance of the centre of the market town of Hexham. This mid terrace property benefits from front and rear gardens, occupying an elevated position overlooking Hexham.

## **DESCRIPTION**

A well-presented three-bedroom property within walking distance of the centre of the market town of Hexham. This mid terrace property benefits from front and rear gardens, occupying an elevated position overlooking Hexham. Internally the accommodation briefly comprises entrance hallway leading into the living room with feature gas fire and sliding french doors into a conservatory at the rear. The conservatory benefits from stone floors and blinds with a door leading out into the rear garden. From the hallway is the kitchen with a range of wall and base units, integrated oven, microwave and gas hob. There is plumbing for a dishwasher and washing machine and space for a freestanding fridge/freezer. At the rear of the kitchen a door leads out to the garden and outhouse. Stairs lead from hallway up to the first floor where there are three bedrooms and a family bathroom. The double bedroom benefits from generous fitted wardrobe space and views across Hexham. Two further bedrooms are at the rear of the property with a family bathroom between with corner shower, wc and wash hand basin. Externally the property benefits from front and rear gardens. The front garden is landscaped with gravelled areas and a small flower border. An alleyway leads to the rear garden and outhouse with a patio area and gravelled terrace with flower borders.