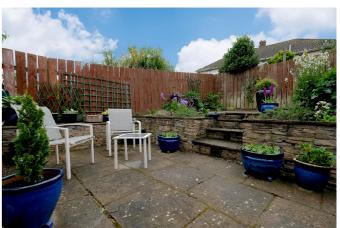

## **DESCRIPTION**

A well-presented three-bedroom property within walking distance of the centre of the market town of Hexham. This mid terrace property benefits from front and rear gardens, occupying an elevated position overlooking Hexham. Internally the accommodation briefly comprises entrance hallway leading into the living room with feature gas fire and sliding french doors into a conservatory at the rear. The conservatory benefits from stone floors and blinds with a door leading out into the rear garden. From the hallway is the kitchen with a range of wall and base units, integrated oven, microwave and gas hob. There is plumbing for a dishwasher and washing machine and space for a freestanding fridge/freezer. At the rear of the kitchen a door leads out to the garden and outhouse. Stairs lead from hallway up to the first floor where there are three bedrooms and a family bathroom. The double bedroom benefits from generous fitted wardrobe space and views across Hexham. Two further bedrooms are at the rear of the property with a family bathroom between with corner shower, wc and wash hand basin. Externally the property benefits from front and rear gardens. The front garden is landscaped with gravelled areas and a small flower border. An alleyway leads to the rear garden and outhouse with a patio area and gravelled terrace with flower borders.