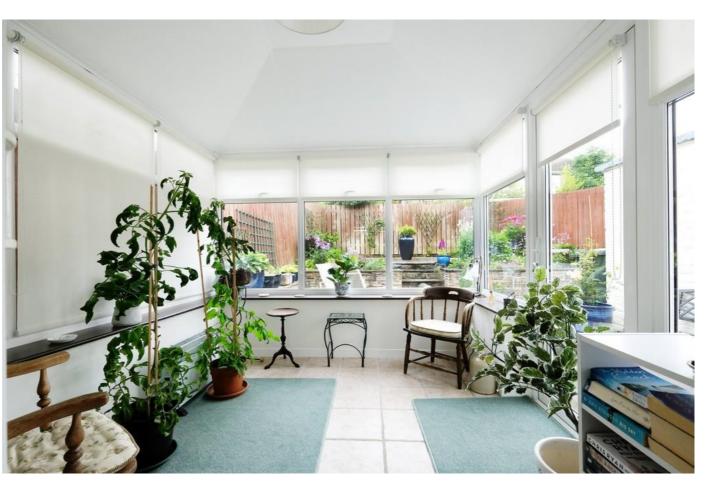

## **DESCRIPTION**

A well-presented three-bedroom property within walking distance of the centre of the market town of Hexham. This mid terrace property benefits from front and rear gardens, occupying an elevated position overlooking Hexham. Internally the accommodation briefly comprises entrance hallway leading into the living room with feature gas fire and sliding french doors into a conservatory at the rear. The conservatory benefits from stone floors and blinds with a door leading out into the rear garden. From the hallway is the kitchen with a range of wall and base units, integrated oven, microwave and gas hob. There is plumbing for a dishwasher and washing machine and space for a freestanding fridge/freezer. At the rear of the kitchen a door leads out to the garden and outhouse. Stairs lead from hallway up to the first floor where there are three bedrooms and a family bathroom. The double bedroom benefits from generous fitted wardrobe space and views across Hexham. Two further bedrooms are at the rear of the property with a family bathroom between with corner shower, wc and wash hand basin. Externally the property benefits from front and rear gardens. The front garden is landscaped with gravelled areas and a small flower border. An alleyway leads to the rear garden and outhouse with a patio area and gravelled terrace with flower borders.