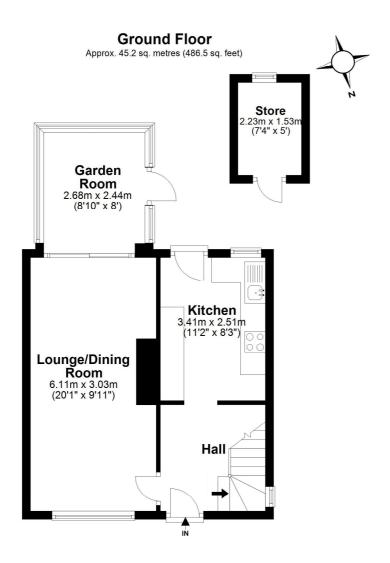

## **DESCRIPTION**

A well-presented three-bedroom property within walking distance of the centre of the market town of Hexham. This mid terrace property benefits from front and rear gardens, occupying an elevated position overlooking Hexham. Internally the accommodation briefly comprises entrance hallway leading into the living room with feature gas fire and sliding french doors into a conservatory at the rear. The conservatory benefits from stone floors and blinds with a door leading out into the rear garden. From the hallway is the kitchen with a range of wall and base units, integrated oven, microwave and gas hob. There is plumbing for a dishwasher and washing machine and space for a freestanding fridge/freezer. At the rear of the kitchen a door leads out to the garden and outhouse. Stairs lead from hallway up to the first floor where there are three bedrooms and a family bathroom. The double bedroom benefits from generous fitted wardrobe space and views across Hexham. Two further bedrooms are at the rear of the property with a family bathroom between with corner shower, wc and wash hand basin. Externally the property benefits from front and rear gardens. The front garden is landscaped with gravelled areas and a small flower border. An alleyway leads to the rear garden and outhouse with a patio area and gravelled terrace with flower borders.