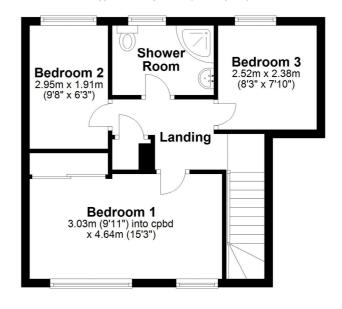

## **DESCRIPTION**

A well-presented three-bedroom property within walking distance of the centre of the market town of Hexham. This mid terrace property benefits from front and rear gardens, occupying an elevated position overlooking Hexham. Internally the accommodation briefly comprises entrance hallway leading into the living room with feature gas fire and sliding french doors into a conservatory at the rear. The conservatory benefits from stone floors and blinds with a door leading out into the rear garden. From the hallway is the kitchen with a range of wall and base units, integrated oven, microwave and gas hob. There is plumbing for a dishwasher and washing machine and space for a freestanding fridge/freezer. At the rear of the kitchen a door leads out to the garden and outhouse. Stairs lead from hallway up to the first floor where there are three bedrooms and a family bathroom. The double bedroom benefits from generous fitted wardrobe space and views across Hexham. Two further bedrooms are at the rear of the property with a family bathroom between with corner shower, wc and wash hand basin. Externally the property benefits from front and rear gardens. The front garden is landscaped with gravelled areas and a small flower border. An alleyway leads to the rear garden and outhouse with a patio area and gravelled terrace with flower borders.

# First Floor Approx. 37.5 sq. metres (404.1 sq. feet)

**IMPORTANT NOTE**: Consumer Protection from Unfair Trading Regulations 2008 and the Business Protection from Misleading Marketing Regulations 2008: We endeavour to make our sales particulars accurate and reliable. They should be considered as general guidance only and do not constitute all or any part of the contract. None of the services, fittings and equipment have been tested. Measurements, where given, are approximate and for descriptive purposes only. Boundaries cannot be guaranteed and must be checked by solicitors prior to exchange of contracts. Prospective buyers and their advisers should satisfy themselves as to the facts, and before arranging an inspection, availability. Further information on points of particular importance can be provided. No person in the employment of YoungsRPS (NE) Ltd has any authority to make or give any representation or warranty whatever in relation to this property.