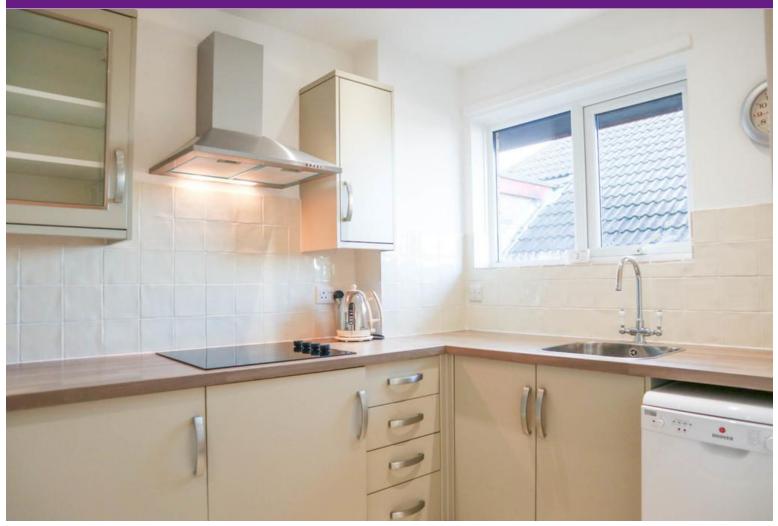

The property has been modernised, re-decorated and re-carpeted throughout to an extremely high standard. There is gas fired central heating ( with a newly fitted boiler), fully double glazed windows and superb views across Hove Lagoon and along Brighton/Hove's coastline.

#### Accommodation

THIRD FLOOR

**HALLWAY** 

BEDROOM 14' 9" x 10' 5" (4.5m x 3.2m)

KITCHEN 11' 1" x 6' 6" (3.4m x 2.0m)

LOUNGE 18' 4" x 9' 10" (5.6m x 3.0m)

SHOWER ROOM 8' 6" x 6' 6" (2.6m x 2.0m)