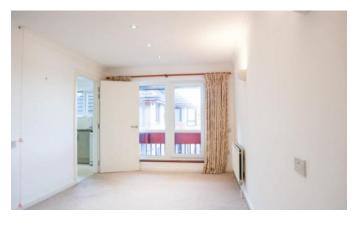

The property has been modernised, re-decorated and re-carpeted throughout to an extremely high standard. There is gas fired central heating ( with a newly fitted boiler), fully double glazed windows and superb views across Hove Lagoon and along Brighton/Hove's coastline.

#### Accommodation

THIRD FLOOR

**HALLWAY** 

BEDROOM 14' 9" x 10' 5" (4.5m x 3.2m)

KITCHEN 11' 1" x 6' 6" (3.4m x 2.0m)

LOUNGE 18' 4" x 9' 10" (5.6m x 3.0m)

SHOWER ROOM 8' 6" x 6' 6" (2.6m x 2.0m)