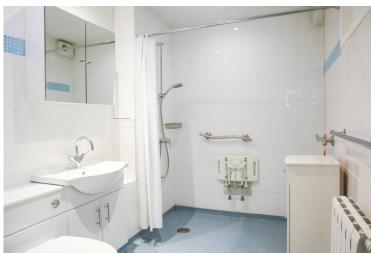

#### Accommodation

THIRD FLOOR

**HALLWAY** 

BEDROOM 14' 9" x 10' 5" (4.5m x 3.2m)

KITCHEN 11' 1" x 6' 6" (3.4m x 2.0m)

LOUNGE 18' 4" x 9' 10" (5.6m x 3.0m)

SHOWER ROOM 8' 6" x 6' 6" (2.6m x 2.0m)