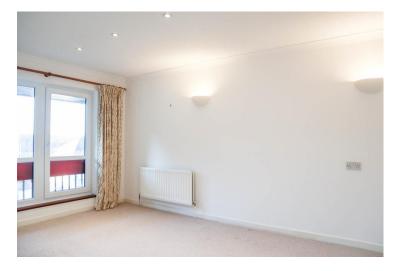

The property has been modernised, re-decorated and re-carpeted throughout to an extremely high standard. There is gas fired central heating ( with a newly fitted boiler), fully double glazed windows and superb views across Hove Lagoon and along Brighton/Hove's coastline.

#### Accommodation

THIRD FLOOR

**HALLWAY** 

BEDROOM 14' 9" x 10' 5" (4.5m x 3.2m)

KITCHEN 11' 1" x 6' 6" (3.4m x 2.0m)

LOUNGE 18' 4" x 9' 10" (5.6m x 3.0m)

SHOWER ROOM 8' 6" x 6' 6" (2.6m x 2.0m)