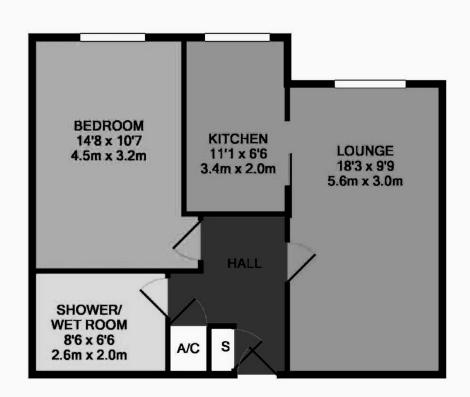

TOTAL APPROX. FLOOR AREA 516 SQ.FT. (47.9 SQ.M.)

Whilst every attempt has been made to ensure the accuracy of this floor plan, measurements of doors, windows and rooms are approximate. Furniture layouts are indicative, loose furniture and equipment is not included on the purchase price of the apartment/bungalow.

#### Accommodation

THIRD FLOOR

**HALLWAY** 

BEDROOM 14' 9" x 10' 5" (4.5m x 3.2m)

KITCHEN 11' 1" x 6' 6" (3.4m x 2.0m)

LOUNGE 18' 4" x 9' 10" (5.6m x 3.0m)

SHOWER ROOM 8' 6" x 6' 6" (2.6m x 2.0m)