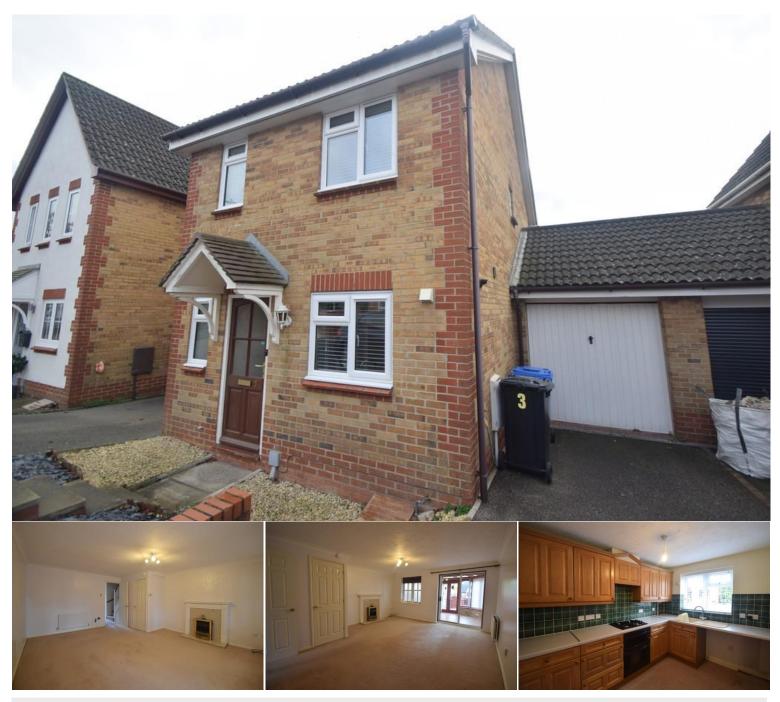

## Rubens Walk | Sudbury | CO10 1PR

A link-detached three bedroom property in Sudbury is available this November. The property benefits from three bedrooms, ensuite to master bedroom, a single garage and off-road parking. Located close to local amenities, this is not one to be missed. Call now to secure a viewing.

## £1,350 pcm

- Available November
- Garage
- Off-Road Parking
- En-Suite to Master Bedroom
- Two Reception Rooms
- Garden

## Bychoice

ENTRANCE HALL Enter from the front door into hallway. Doors to kitchen, living room and downstairs WC. Stairs ascending to first floor.

DOWNSTAIRS WC Pedestal sink and WC. Window to front aspect.

KITCHEN 10' 58" x 6' 71" (4.52m x 3.63m) Range of matching wall and base units with worksurface over. Integrated electric oven and gas hob with extractor over. Under counter space and plumbing for a washing machine and/or dishwasher. Window to front aspect.

LIVING ROOM/DINING ROOM 16' 74" x 13' 97" ( $6.76m \times 6.43m$ ) Large reception room leading to conservatory. Storage cupboard under the stairs.

CONSERVATORY 12' 81" x 9' 18" (5.72m x 3.2m) Enter from living room, sliding doors. Windows to all aspect with doors into rear garden.

OUTSIDE Stoned front garden with steps leading to front door. Rear garden fully paved with small flower beds to side. Timber shed. Single garage with up-and-over door and off-road parking for one vehicle.