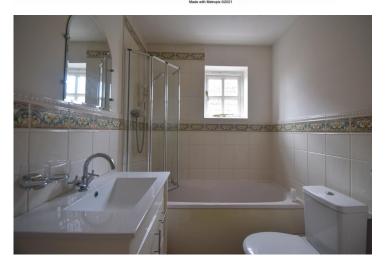

BEDROOM TWO 8' 42" x 8' 13" (3.51m x 2.77m) Built in wardrobe. Window to rear aspect. Radiator.

BEDROOM THREE 8' 79" x 5' 61" (4.44m x 3.07m) Window to rear aspect. Radiator.

FAMILY BATHROOM 7' 37" x 5' 51" (3.07m x 2.82m) Panelled bath with shower attached over. WC and vanity sink. Window to side aspect.