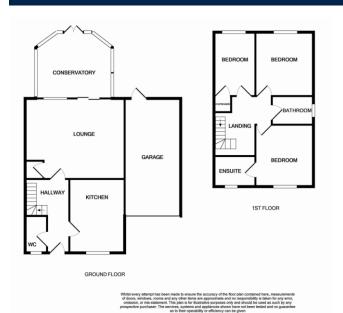

## Bychoice

ENTRANCE HALL Enter from the front door into hallway. Doors to kitchen, living room and downstairs WC. Stairs ascending to first floor.

DOWNSTAIRS WC Pedestal sink and WC. Window to front aspect.

KITCHEN 10' 58" x 6' 71" (4.52m x 3.63m) Range of matching wall and base units with worksurface over. Integrated electric oven and gas hob with extractor over. Under counter space and plumbing for a washing machine and/or dishwasher. Window to front aspect.

LIVING ROOM/DINING ROOM 16' 74" x 13' 97" ( $6.76m \times 6.43m$ ) Large reception room leading to conservatory. Storage cupboard under the stairs.

CONSERVATORY 12' 81" x 9' 18" (5.72m x 3.2m) Enter from living room, sliding doors. Windows to all aspect with doors into rear garden.

MASTER BEDROOM 10' 92" x 8' 6" ( $5.38m \times 2.59m$ ) Built in wardrobes. Door to en-suite. Window to front aspect. Radiator.

EN SUITE Enclosed shower cubicle, pedestal sink and WC. Window to front aspect.

BEDROOM TWO 8' 42" x 8' 13" (3.51m x 2.77m) Built in wardrobe. Window to rear aspect. Radiator.

BEDROOM THREE 8' 79" x 5' 61" (4.44m x 3.07m) Window to rear aspect. Radiator.

FAMILY BATHROOM 7' 37" x 5' 51" (3.07m x 2.82m) Panelled bath with shower attached over. WC and vanity sink. Window to side aspect.

OUTSIDE Stoned front garden with steps leading to front door. Rear garden fully paved with small flower beds to side. Timber shed. Single garage with up-and-over door and off-road parking for one vehicle.