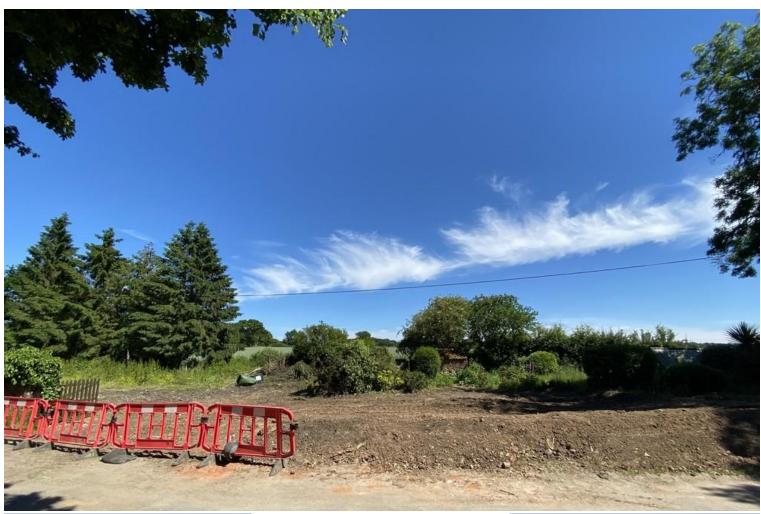

**DESCRIPTION** Set within the stunning rural location of Edingthorpe, this potential building plot originally had a cottage erected on it which has since been demolished, and would serve an excellent opportunity to erect a new building property with the correct council approval. Purchasers will need to liaise with the local planning department to obtain the necessary consents.

The plot is an irregular shape and is approximately 0.22 acres in size (STMS).