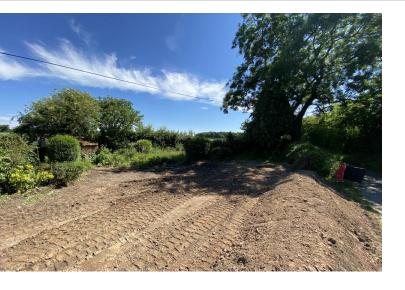

**DESCRIPTION** Set within the stunning rural location of Edingthorpe, this potential building plot originally had a cottage erected on it which has since been demolished, and would serve an excellent opportunity to erect a new building property with the correct council approval. Purchasers will need to liaise with the local planning department to obtain the necessary consents.

The plot is an irregular shape and is approximately 0.22 acres in size (STMS).