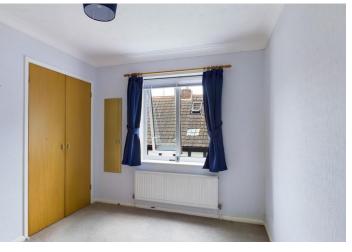

#### **BEDROOM**

Double glazed window, carpets, radiator and built-in wardrobe.