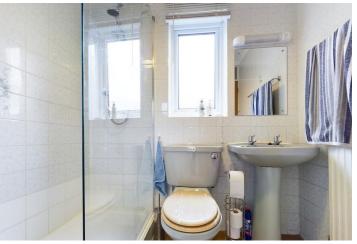

#### **BATHROOM**

Fully tiled, laminated wooden floor, walk in shower, wall mounted vanity unit and light with shaver point. Double glazed window, wash hand basin, WC and radiator.