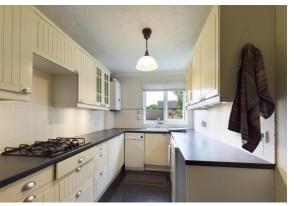

### **KITCHEN**

Double glazed window to the side, High gloss tiled floor, wall and base units, worktops and sink drainer. Built in Bosch oven and gas hob, dish washer and washing machine.