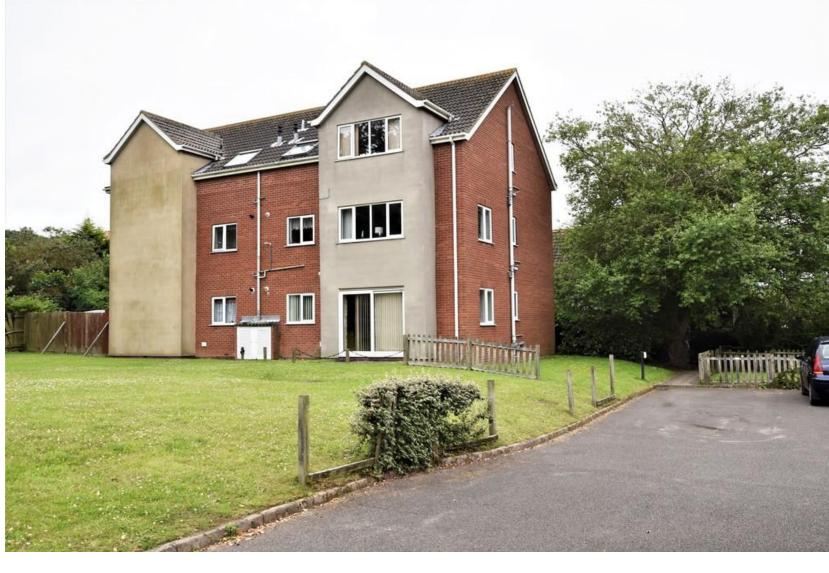

## **EXTERIOR**

There are communal gardens serving all the flats in the complex. The property has a single garage with an up and over door and further parking to the front of the garage. There is also a visitors parking area within the grounds.