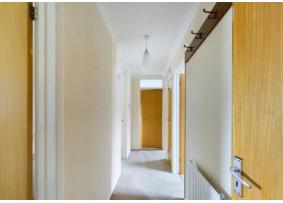

#### HALLWAY

From the hallway, doors lead to the kitchen, the two bedrooms, the lounge and the bathroom.