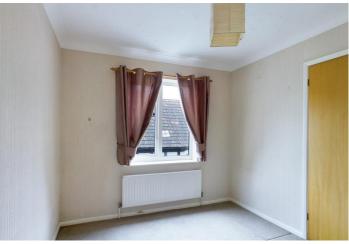

#### **BEDROOM**

Double glazed window, carpets, radiator and built-in wardrobe.