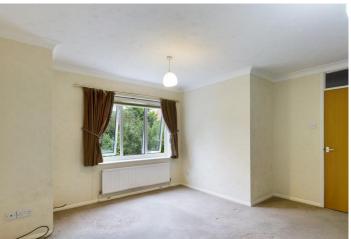

## LOUNGE/DINER

A spacious and light room with double glazed window to the rear, carpets, TV point and radiator.