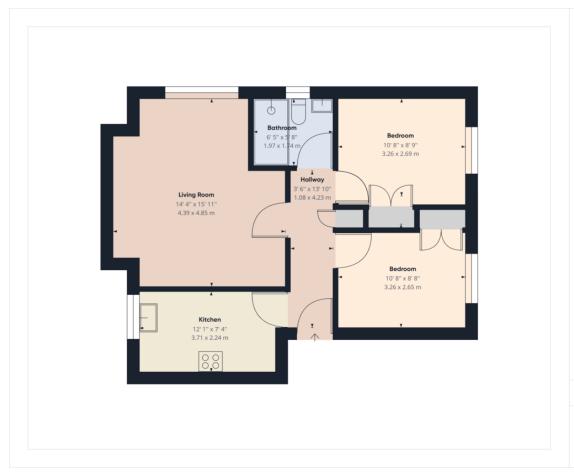

#### HALLWAY

From the hallway, doors lead to the kitchen, the two bedrooms, the lounge and the bathroom.

## LOUNGE/DINER

A spacious and light room with double glazed window to the rear, carpets, TV point and radiator.

### **KITCHEN**

Double glazed window to the side, High gloss tiled floor, wall and base units, worktops and sink drainer. Built in Bosch oven and gas hob, dish washer and washing machine.

#### **BEDROOM**

Double glazed window, carpets, radiator and built-in wardrobe.

#### **BATHROOM**

Fully tiled, laminated wooden floor, walk in shower, wall mounted vanity unit and light with shaver point. Double glazed window, wash hand basin, WC and radiator.

Approximate total area<sup>(1)</sup> 593.97 ft<sup>2</sup>

55.18 m<sup>2</sup>

%epcGraph\_c\_1\_334%

(1) Excluding balconies and terraces

While every attempt has been made to ensure accuracy, all measurements are approximate, not to scale. This floor plan is for illustrative purposes only.