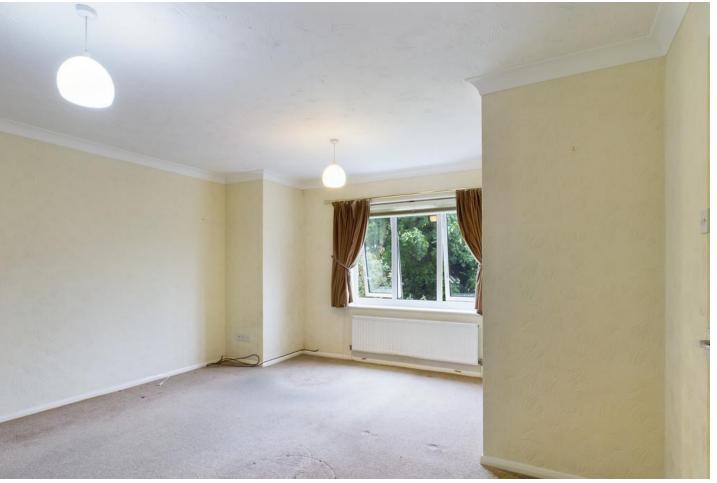

## LOUNGE/DINER

A spacious and light room with double glazed window to the rear, carpets, TV point and radiator.