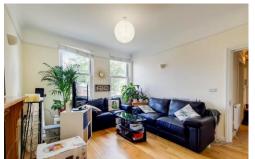

bedroom first floor apartment converted from within a substantial detached period dwelling. The high specification accommodation comprises of: fully integrated fitted kitchen large open plan lounge/living room, tiled bathroom/WC. The property benefits from secure White UPVC double glazing, Oak wood flooring and entry-phone access. Ideally located for Bowes Park National rail & Bounds Green tube stations.\*\*Flexi Furnishing\*\*

\*\*Available 1st August\*\* Beautifully appointed two double