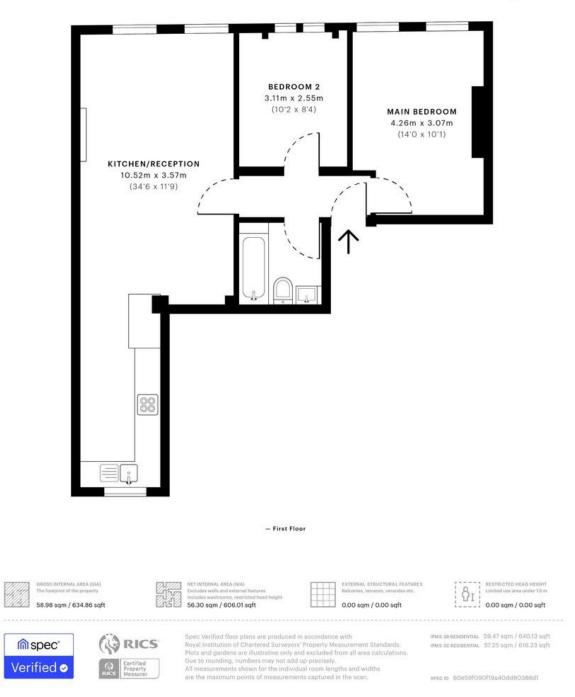

bedroom first floor apartment converted from within a substantial detached period dwelling. The high specification accommodation comprises of: fully integrated fitted kitchen large open plan lounge/living room, tiled bathroom/WC. The property benefits from secure White UPVC double glazing, Oak wood flooring and entry-phone access. Ideally located for Bowes Park National rail & Bounds Green tube stations.\*\*Flexi Furnishing\*\*

#### Lonsdale Lodge, N22

CAPTURE DATE 14/07/2021 LASER SCAN POINTS 1,489,740

GROSS INTERNAL AREA 58.98 sqm / 634.86 sqft

zt