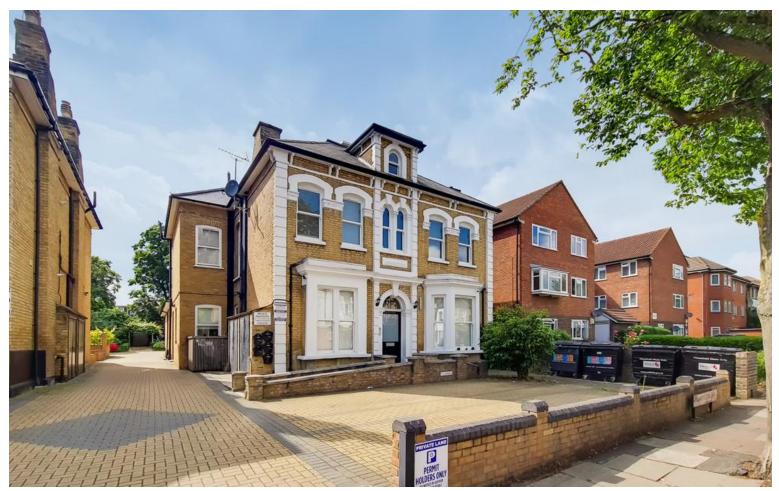

bedroom first floor apartment converted from within a substantial detached period dwelling. The high specification accommodation comprises of: fully integrated fitted kitchen large open plan lounge/living room, tiled bathroom/WC. The property benefits from secure White UPVC double glazing, Oak wood flooring and entry-phone access. Ideally located for Bowes Park National rail & Bounds Green tube stations.\*\*Flexi Furnishing\*\*

\*\*Available 1st August\*\* Beautifully appointed two double

### Palmerston Road, London, N22 8QX