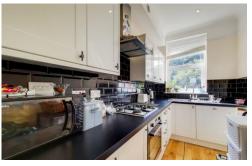

bedroom first floor apartment converted from within a substantial detached period dwelling. The high specification accommodation comprises of: fully integrated fitted kitchen large open plan lounge/living room, tiled bathroom/WC. The property benefits from secure White UPVC double glazing, Oak wood flooring and entry-phone access. Ideally located for Bowes Park National rail & Bounds Green tube stations.\*\*Flexi Furnishing\*\*