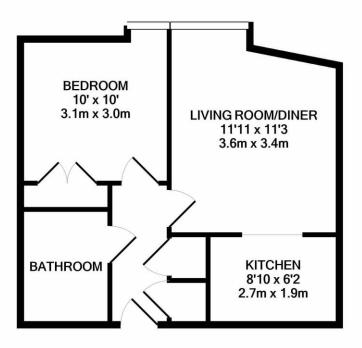

## **FLOORPLANS:**

## TOTAL APPROX. FLOOR AREA 415 SQ.FT. (38.6 SQ.M.)

Whilst every attempt has been made to ensure the accuracy of the floor plan contained here, measurements of doors, windows, rooms and any other items are approximate and no responsibility is taken for any error, omission, or mis-statement. This plan is for illustrative purposes only and should be used as such by any prospective purchaser. The services, systems and appliances shown have not been tested and no guarantee as to their operability or efficiency can be given