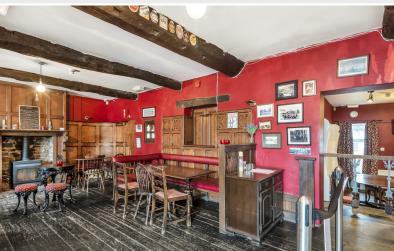

#### Snug

With exposed beams, panelled walls, radiator.

Kitchen

Inner Hall

Ladies WC

Gents WC

Apartments

Emily's View