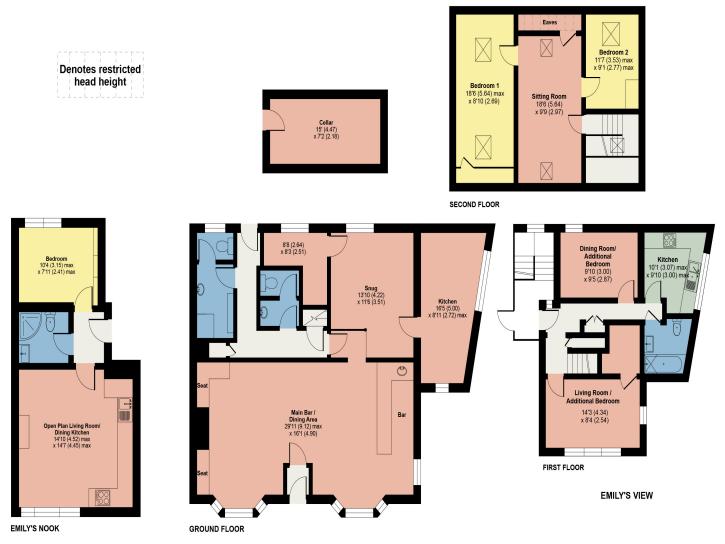

#### Accommodation

Public House

Ground Floor:

#### Lounge Bar

With feature fireplace and wood burning stove, exposed beams, panelled walls, two radiators.

#### Snug

With exposed beams, panelled walls, radiator.

Kitchen

Inner Hall

Ladies WC

Gents WC

Apartments

Emily's View

Lower Floor:

Entrance Hall With radiator, built in cupboard.

Inner Hall With walk in cupboard.

Living Room / Additional Bedroom With radiator, built in cupboard.

Dining Room / Additional Bedroom With radiator.

#### Upper Floor:

#### Landing

Sitting Room With roof windows, exposed beams.

Bedroom One With roof windows, electric heater.

Bedroom Two With roof window, electric heater.

Emily's Nook

Entrance Hall

#### Open Plan Living Room / Dining Kitchen

With fitted base and wall units, sink unit, ceramic wall tiling, extractor unit, plumbing for washing machine, feature fireplace with electric stove, radiator.

#### Outside:

Front forecourt providing some outdoor seating, rear self contained yard, plant room, store.

## Emily's Black Lion, The Square, Ireby, Cumbria, CA7

RICS Certified Property Measure Floor plan produced in accordance with RICS Property Measurement Standards incorporating International Property Measurement Standards (IPMS2 Residential). © n/checom 2021. Produced for Hackney & Leigh. REF: 739950