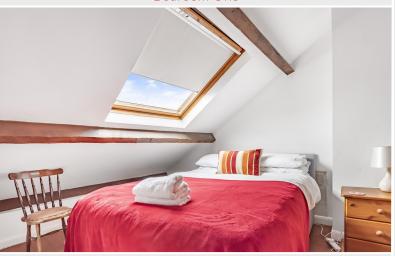

#### Landing

Sitting Room With roof windows, exposed beams.

Bedroom One With roof windows, electric heater.

Bedroom Two With roof window, electric heater.

Emily's Nook

Entrance Hall