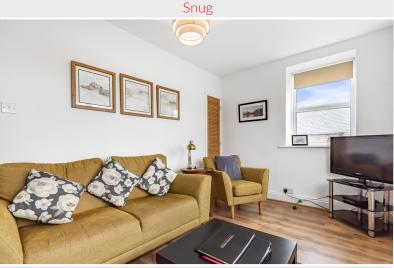

#### Snug

With exposed beams, panelled walls, radiator.

Kitchen

Inner Hall

Ladies WC

Gents WC

Apartments

Emily's View