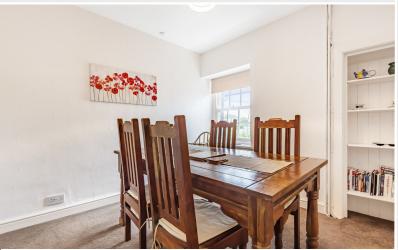

Lower Floor:

Entrance Hall With radiator, built in cupboard.

Inner Hall With walk in cupboard.

Living Room / Additional Bedroom With radiator, built in cupboard.

Dining Room / Additional Bedroom With radiator.