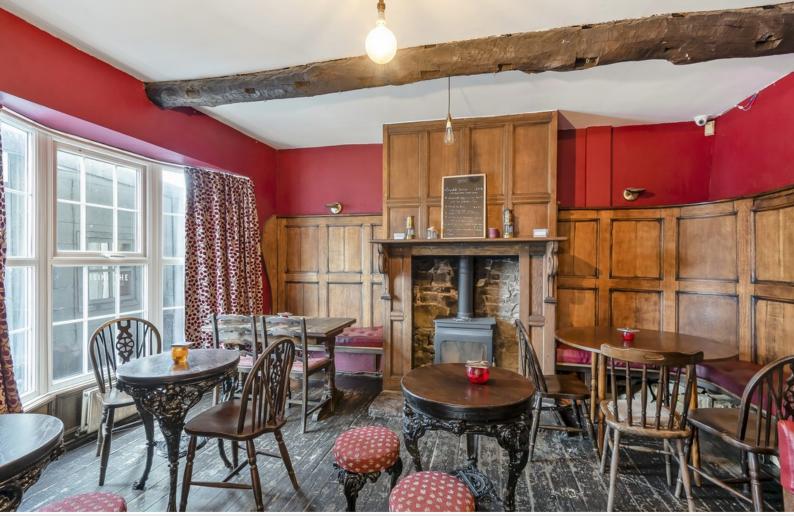

www.hackney-leigh.co.uk

Main Bar

Main Bar/Dining Area

Living Room

#### Lounge Bar

With feature fireplace and wood burning stove, exposed beams, panelled walls, two radiators.