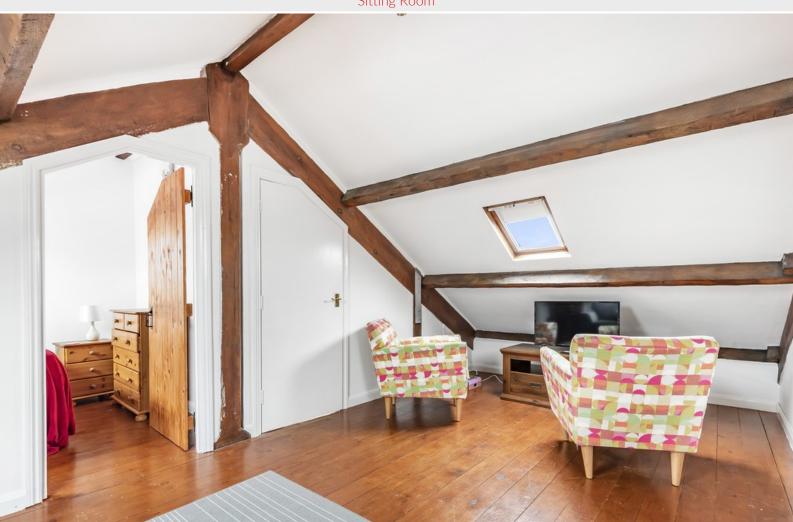

#### Landing

Sitting Room With roof windows, exposed beams.

Bedroom One With roof windows, electric heater.

Bedroom Two With roof window, electric heater.

Emily's Nook

Entrance Hall