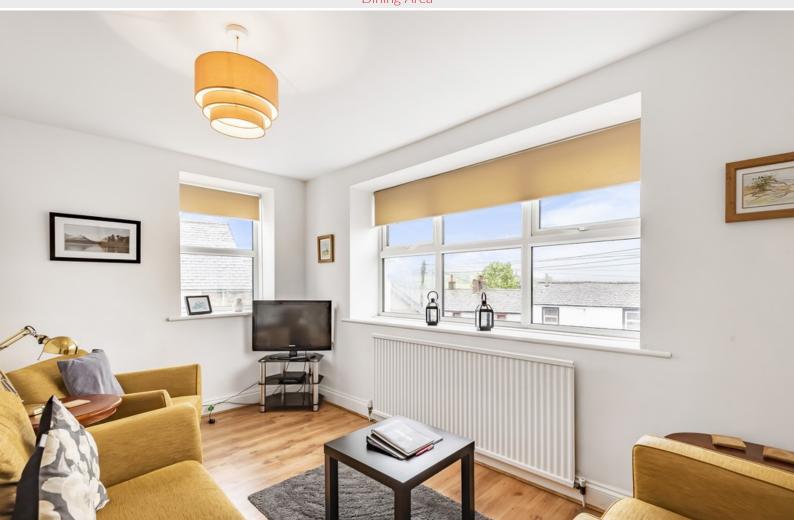

#### Bathroom

With WC, wash hand basin, panelled bath with shower over, ceramic wall tiling, heated towel rail.

Dining Area

Living Room

www.**hackney-leigh**.co.uk

Kitchen

Dining Room

Bedroom Two