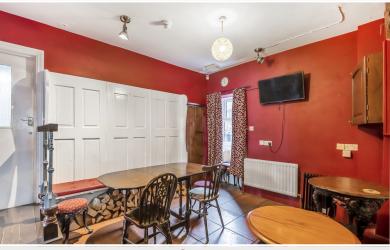

www.hackney-leigh.co.uk

Main Bar

Main Bar/Dining Area

Living Room

#### Accommodation

Public House

Ground Floor:

#### Lounge Bar

With feature fireplace and wood burning stove, exposed beams, panelled walls, two radiators.