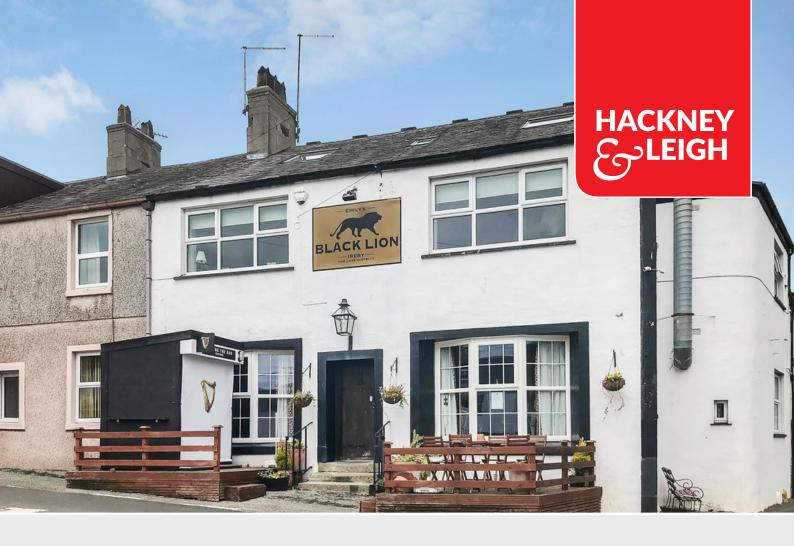

## Emily's Black Lion, The Square, Ireby, Wigton, CA7 1EA

An established traditional village public house together with two self catering holiday let apartments located in the centre of Ireby village on the northern fringe of the Lake District National Park approximately twelve miles from Keswick, thirteen miles from Cockermouth and seven miles from the northern shore of Bassenthwaite.

Nearby attractions include the Lake District Wildlife Park, Bassenthwaite Sailing Club, Lakes Distillery, Dodd Wood Forest and the Skiddaw range.

The property provides a lucrative freehold investment opportunity with potential to convert the public house to an additional apartment subject to obtaining planning consent.

**Quick Overview** 

Traditional village public house with two self catering holiday let apartments

Successfully established business with over thirty five internal covers and fifteen externally

Potential to convert the public house to an additional apartment subject to planning consent