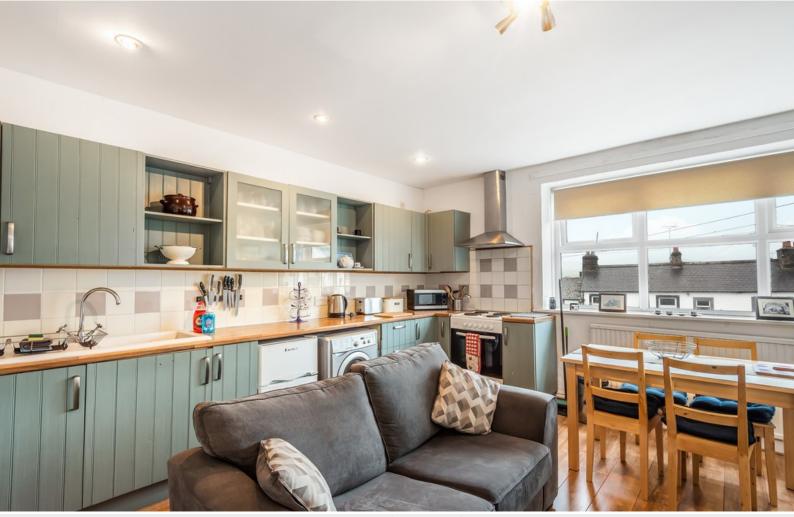

#### Kitchen

With fitted base and wall units, sink unit, ceramic wall tiling, extractor unit, plumbing for washing machine and dish washer.

#### Open Plan Living Room / Dining Kitchen

With fitted base and wall units, sink unit, ceramic wall tiling, extractor unit, plumbing for washing machine, feature fireplace with electric stove, radiator.