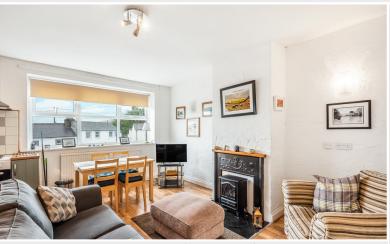

Lower Floor:

Entrance Hall With radiator, built in cupboard.

Inner Hall With walk in cupboard.

Living Room / Additional Bedroom With radiator, built in cupboard.

Dining Room / Additional Bedroom With radiator.