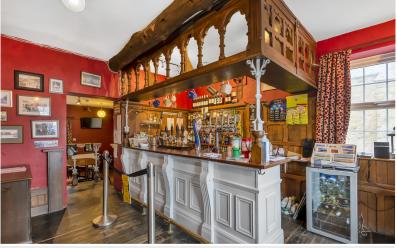

#### Lounge Bar

With feature fireplace and wood burning stove, exposed beams, panelled walls, two radiators.