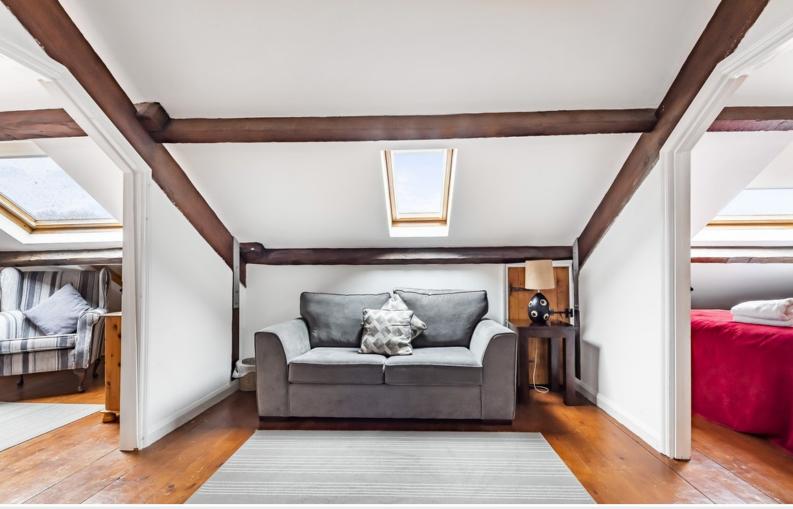

#### Landing

Sitting Room With roof windows, exposed beams.

Bedroom One With roof windows, electric heater.

Bedroom Two With roof window, electric heater.

Emily's Nook

Entrance Hall