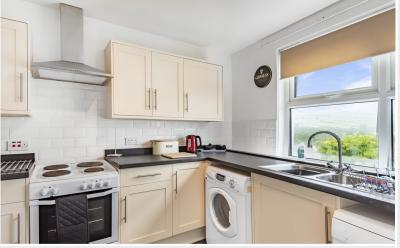

#### Kitchen

With fitted base and wall units, sink unit, ceramic wall tiling, extractor unit, plumbing for washing machine and dish washer.