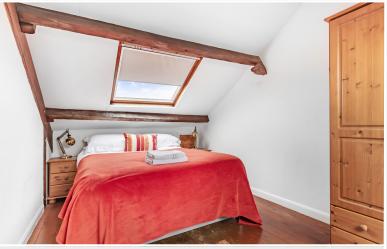

#### Landing

Sitting Room With roof windows, exposed beams.

Bedroom One With roof windows, electric heater.

Bedroom Two With roof window, electric heater.

Emily's Nook

Entrance Hall