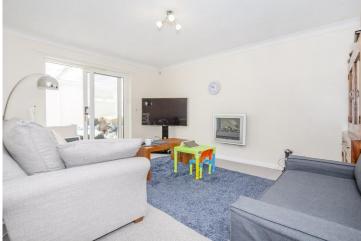

15'3 lounge/diner featuring a wall-mounted fire

Adjacent 11'8 conservatory with double doors to the garden

Bathroom with 3-piece suite and electric shower over the bath

Oil fired central heating and double glazing