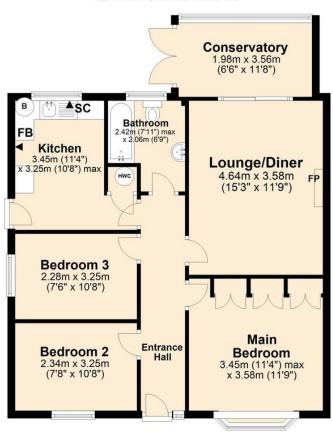

# **Ground Floor**

Approx. 75.2 sq. metres (809.6 sq. feet)

Total area: approx. 75.2 sq. metres (809.6 sq. feet)

Enjoying a cul de sac location, this detached bungalow is within easy reach of the road links, amenities and the city centre. Accommodation includes 3 bedrooms, lounge/diner with adjacent conservatory plus kitchen with garden access. Outside provides a garage, off-road parking and enclosed rear garden - call now to view!

18 St Peters Drive
Easton | Norwich | Norfolk | NR9 5HF
£1,195 pcm

Detached bungalow boasting a convenient cul de sac location

3 bedrooms including 11'9 main bedroom with built-in storage

11'4 kitchen with garden access

15'3 lounge/diner featuring a wall-mounted fire

Adjacent 11'8 conservatory with double doors to the garden

Bathroom with 3-piece suite and electric shower over the bath

Oil fired central heating and double glazing

Garage and off-road driveway parking

Enclosed 37' mature garden with lawn and patio

Available now!