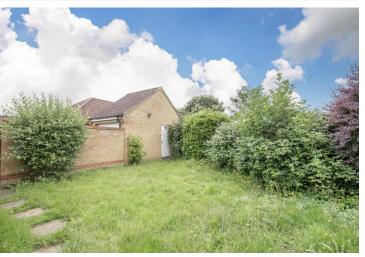

### OUTSIDE

The bungalow enjoys a cul de sac location, with mature shrubs to the front and left-hand side. Gates from the front and rear provide access to the approx. 37' x 36' max. garden which is mainly laid to lawn and features a patio seating area abutting the bungalow and mature shrub borders. The oil tank is located within the garden space. A personnel door allows access to the approx. 17' x 8'6 garage with up and over door, with driveway parking in front of the garage door.

Garage and off-road driveway parking

Enclosed 37' mature garden with lawn and patio

Available now!