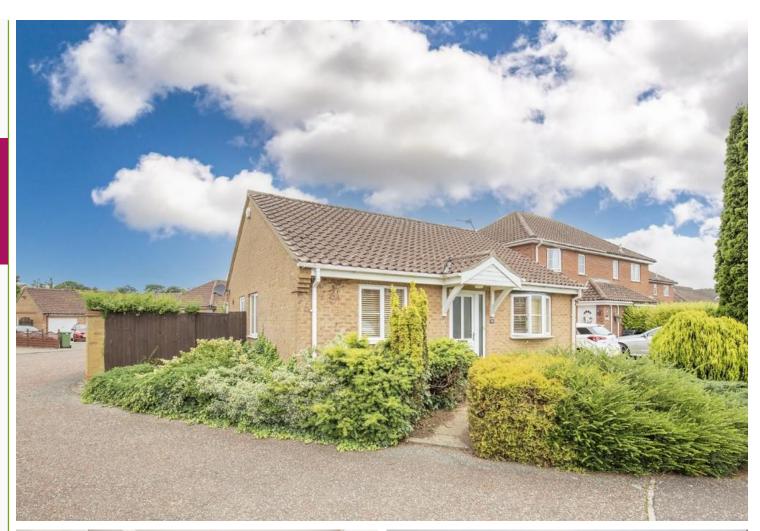

Enjoying a cul de sac location, this detached bungalow is within easy reach of the road links, amenities and the city centre. Accommodation includes 3 bedrooms, lounge/diner with adjacent conservatory plus kitchen with garden access. Outside provides a garage, off-road parking and enclosed rear garden - call now to view!

### OUTSIDE

The bungalow enjoys a cul de sac location, with mature shrubs to the front and left-hand side. Gates from the front and rear provide access to the approx. 37' x 36' max. garden which is mainly laid to lawn and features a patio seating area abutting the bungalow and mature shrub borders. The oil tank is located within the garden space. A personnel door allows access to the approx. 17' x 8'6 garage with up and over door, with driveway parking in front of the garage door.