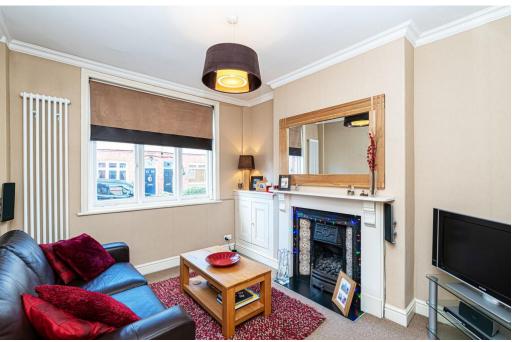

## **Full Description**

Beautiful Two Bedroom Mid Terrace House in the centre of Stockton Heath. Lounge and dining room with traditional fireplaces. Modern fitted kitchen with integrated fridge and integrated washing machine. Large master bedroom with storage. Spacious bathroom with separate bath and shower. Second double bedroom with wardrobes. Enclosed rear yard.