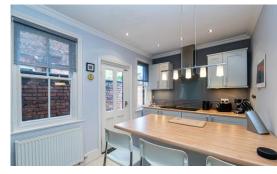

## **Full Description**

Beautiful Two Bedroom Mid Terrace House in the centre of Stockton Heath. Lounge and dining room with traditional fireplaces. Modern fitted kitchen with integrated fridge and integrated washing machine. Large master bedroom with storage. Spacious bathroom with separate bath and shower. Second double bedroom with wardrobes. Enclosed rear yard.