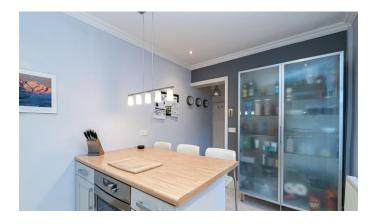

## **Full Description**

Beautiful Two Bedroom Mid Terrace House in the centre of Stockton Heath. Lounge and dining room with traditional fireplaces. Modern fitted kitchen with integrated fridge and integrated washing machine. Large master bedroom with storage. Spacious bathroom with separate bath and shower. Second double bedroom with wardrobes. Enclosed rear yard.

Notes to prospective tenants:

Appliances include Oven, Hob, Extractor Fan. Integrated Fridge. Integrated washing machine. Freezer.

Wardrobe, TV and Audio System supplied on non repairable non replaceable basis - LL can remove if required Parking on road front and rear.