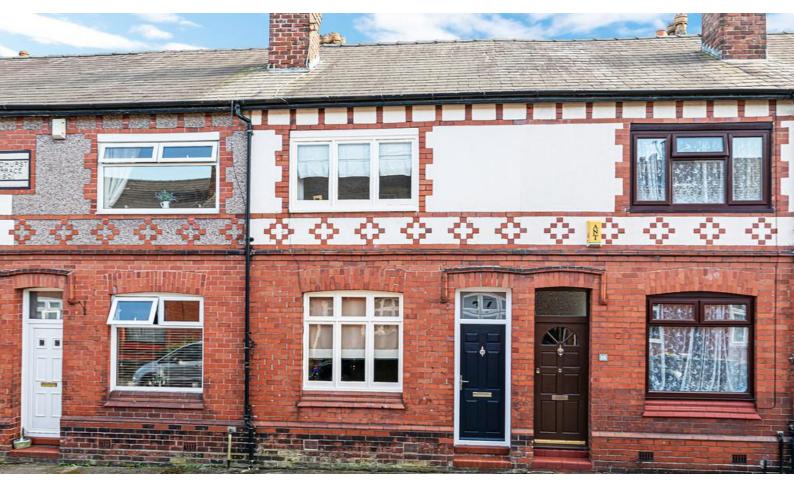

## **Full Description**

Beautiful Two Bedroom Mid Terrace House in the centre of Stockton Heath. Lounge and dining room with traditional fireplaces. Modern fitted kitchen with integrated fridge and integrated washing machine. Large master bedroom with storage. Spacious bathroom with separate bath and shower. Second double bedroom with wardrobes. Enclosed rear yard.