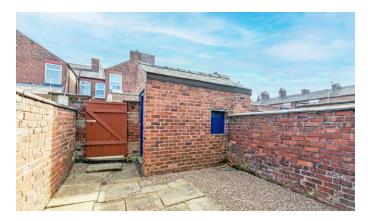

## **Full Description**

Beautiful Two Bedroom Mid Terrace House in the centre of Stockton Heath. Lounge and dining room with traditional fireplaces. Modern fitted kitchen with integrated fridge and integrated washing machine. Large master bedroom with storage. Spacious bathroom with separate bath and shower. Second double bedroom with wardrobes. Enclosed rear yard.