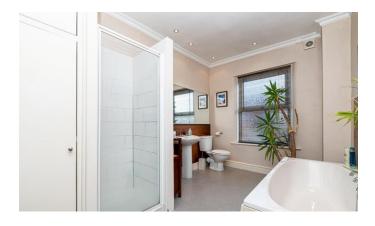

## **Full Description**

Beautiful Two Bedroom Mid Terrace House in the centre of Stockton Heath. Lounge and dining room with traditional fireplaces. Modern fitted kitchen with integrated fridge and integrated washing machine. Large master bedroom with storage. Spacious bathroom with separate bath and shower. Second double bedroom with wardrobes. Enclosed rear yard.