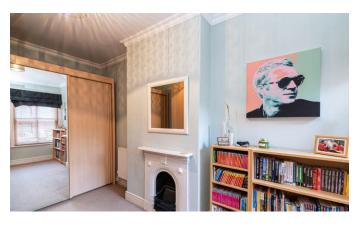

## **Full Description**

Beautiful Two Bedroom Mid Terrace House in the centre of Stockton Heath. Lounge and dining room with traditional fireplaces. Modern fitted kitchen with integrated fridge and integrated washing machine. Large master bedroom with storage. Spacious bathroom with separate bath and shower. Second double bedroom with wardrobes. Enclosed rear yard.