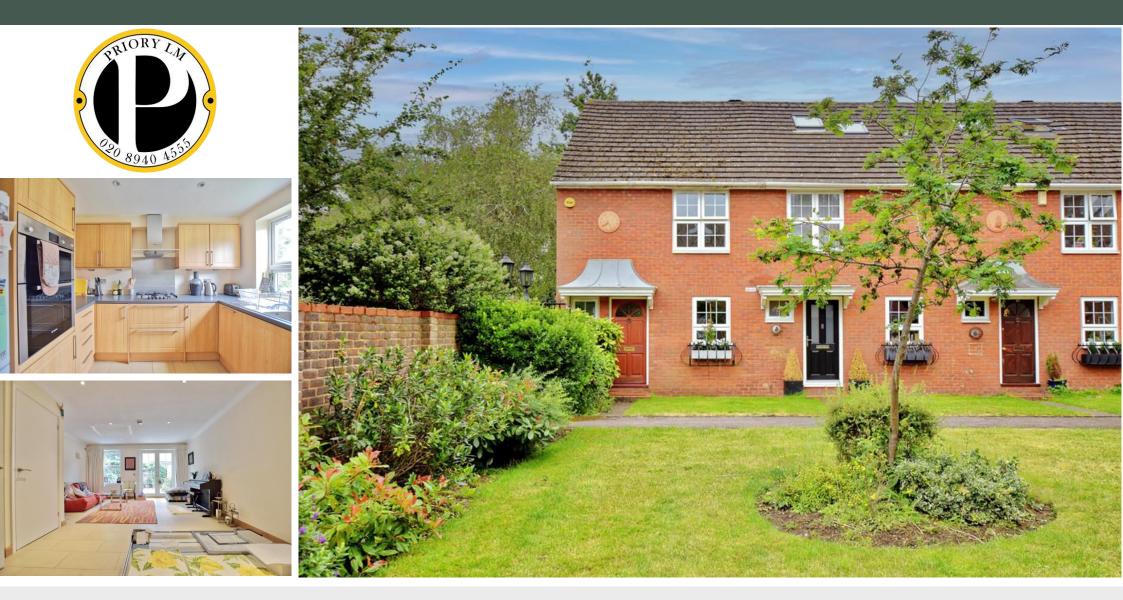

## 49 Temple Road, Kew, Richmond, Surrey, TW9 2EB

£3,000 pcm

End of terrace modern two storey Georgian style townhouse set in walled square overlooking communal gardens. 2 double wood floored bedrooms with tiled family shower room. Downstairs cloakroom. Reception room with marble floors and French doors opening to private patio garden. Modern kitchen. The property is within easy walk of Kew District Line Station.