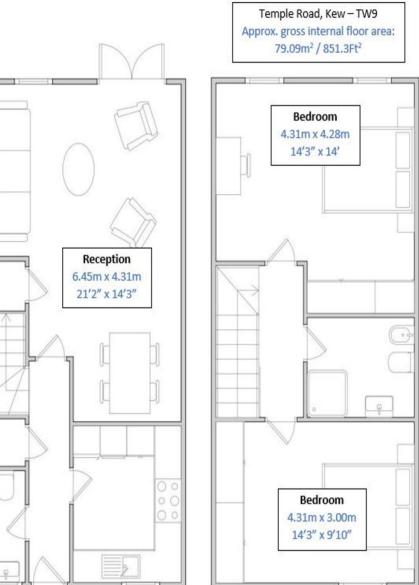

## 49 Temple Road, Kew, Richmond, Surrey, TW9 2EB

£3,000 pcm

End of terrace modern two storey Georgian style townhouse set in walled square overlooking communal gardens. 2 double wood floored bedrooms with tiled family shower room. Downstairs cloakroom. Reception room with marble floors and French doors opening to private patio garden. Modern kitchen. The property is within easy walk of Kew District Line Station.