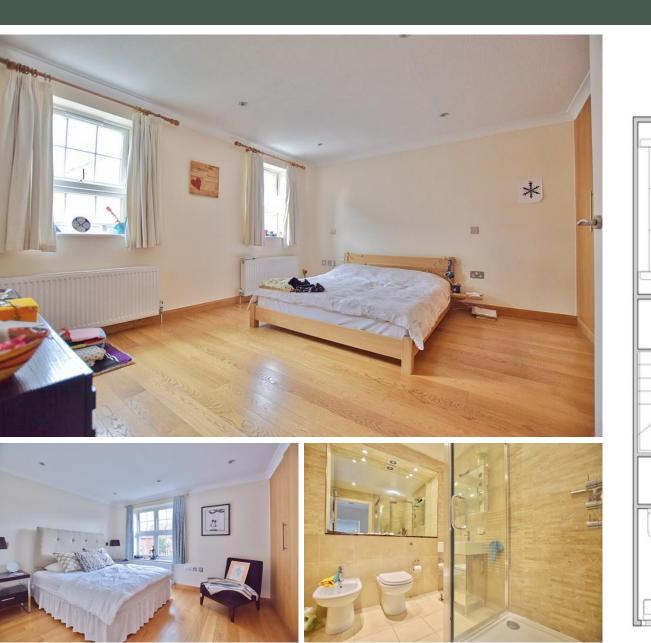

## 49 Temple Road, Kew, Richmond, Surrey, TW9 2EB

£3,000 pcm

End of terrace modern two storey Georgian style townhouse set in walled square overlooking communal gardens. 2 double wood floored bedrooms with tiled family shower room. Downstairs cloakroom. Reception room with marble floors and French doors opening to private patio garden. Modern kitchen. The property is within easy walk of Kew District Line Station.