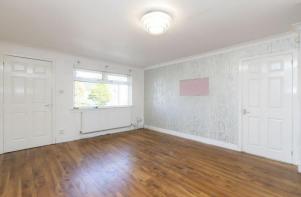

Upstairs you will find 2 further double bedrooms both with built in storage and the house bathroom with shower over the bath.

The attic has also been floored providing a further useful space with adequate storage.

Bedroom 2 - 3.90m x 2.50m

Bedroom 3 - 3.90m x 2.55m

Bathroom - 1.90m x 1.90m

Floored Attic Space -  $2.80m \times 2.40m$ 

Home Report Available on Request

1ST FLOOR

**GROUND FLOOR** 