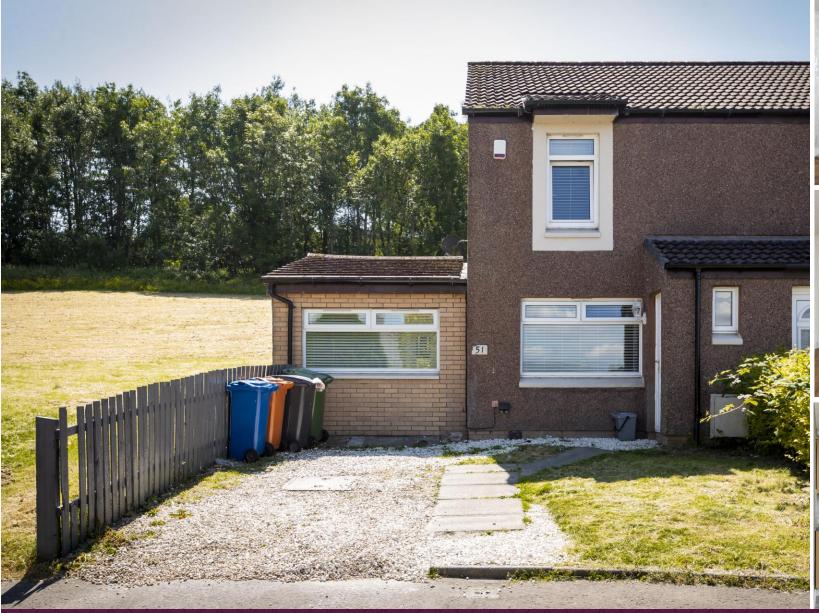

## 51 LUNAN DRIVE, BISHOPBRIGGS G64 1AN

This family property provides spacious accommodation over two levels. Professionally extended to provide an additional master bedroom with ensuite shower facilities and french doors to raised decking, the property will appeal to an array of buyers. The south facing, endosed rear garden is also the perfect entertaining space. EER - C

## **FULL DESCRIPTION**

CODA Estates are pleased to present this 3 bedroom, extended semi-detached property to the market. Located within a very desirable pocket, early viewing is essential.

Accommodation comprises, entrance porch, spacious lounge, kitchen with ample base and wall mounted units and door leading to the rear garden. On the ground floor you will also find the master bedroom which boast ensuite shower facilities and also attractive french doors leading to the rear raised decking.

The property benefits from GCH, DG, driveway and a south facing rear garden.

Room Dimensions

**Entrance Porch** 

Lounge - 5.55m x 3.90m

Kitchen - 3.90m x 2.55m

Master Bedroom - 5.50m x 2.80m

Ensuite - 2.25m x 1.30m