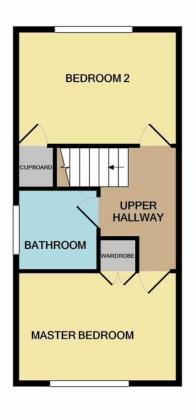

Upstairs you will find 2 further double bedrooms both with built in storage and the house bathroom with shower over the bath.

The attic has also been floored providing a further useful space with adequate storage.

Bedroom 2 - 3.90m x 2.50m

Bedroom 3 - 3.90m x 2.55m

Bathroom - 1.90m x 1.90m

Floored Attic Space -  $2.80m \times 2.40m$ 

Home Report Available on Request

1ST FLOOR

**GROUND FLOOR** 