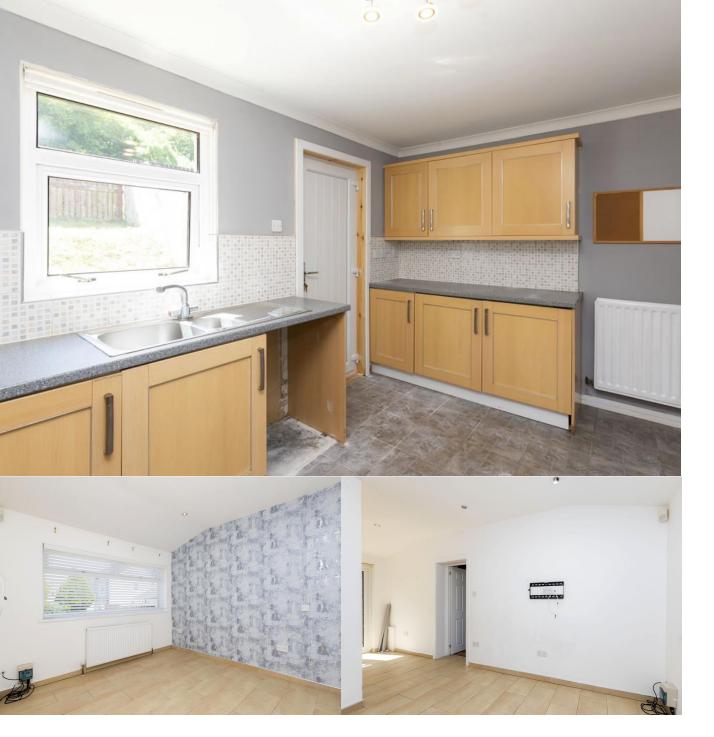

## **FULL DESCRIPTION**

CODA Estates are pleased to present this 3 bedroom, extended semi-detached property to the market. Located within a very desirable pocket, early viewing is essential.

Accommodation comprises, entrance porch, spacious lounge, kitchen with ample base and wall mounted units and door leading to the rear garden. On the ground floor you will also find the master bedroom which boast ensuite shower facilities and also attractive french doors leading to the rear raised decking.

The property benefits from GCH, DG, driveway and a south facing rear garden.

Room Dimensions

**Entrance Porch** 

Lounge - 5.55m x 3.90m

Kitchen - 3.90m x 2.55m

Master Bedroom - 5.50m x 2.80m

Ensuite - 2.25m x 1.30m