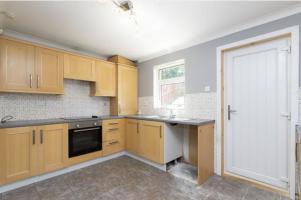

## **FULL DESCRIPTION**

CODA Estates are pleased to present this 3 bedroom, extended semi-detached property to the market. Located within a very desirable pocket, early viewing is essential.

Accommodation comprises, entrance porch, spacious lounge, kitchen with ample base and wall mounted units and door leading to the rear garden. On the ground floor you will also find the master bedroom which boast ensuite shower facilities and also attractive french doors leading to the rear raised decking.

The property benefits from GCH, DG, driveway and a south facing rear garden.

Room Dimensions

**Entrance Porch** 

Lounge - 5.55m x 3.90m

Kitchen - 3.90m x 2.55m

Master Bedroom - 5.50m x 2.80m

Ensuite - 2.25m x 1.30m