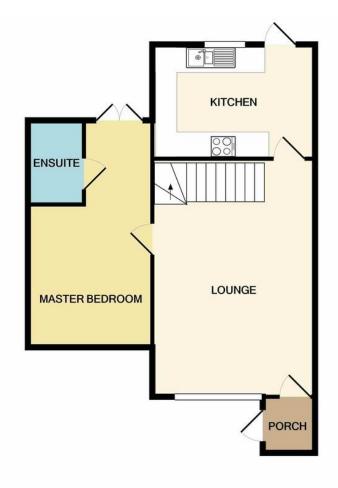

## **FULL DESCRIPTION**

CODA Estates are pleased to present this 3 bedroom, extended semi-detached property to the market. Located within a very desirable pocket, early viewing is essential.

Accommodation comprises, entrance porch, spacious lounge, kitchen with ample base and wall mounted units and door leading to the rear garden. On the ground floor you will also find the master bedroom which boast ensuite shower facilities and also attractive french doors leading to the rear raised decking.

The property benefits from GCH, DG, driveway and a south facing rear garden.

Room Dimensions

**Entrance Porch** 

Lounge - 5.55m x 3.90m

Kitchen - 3.90m x 2.55m

Master Bedroom - 5.50m x 2.80m

Ensuite - 2.25m x 1.30m

Bedroom 2 - 3.90m x 2.50m

Bedroom 3 - 3.90m x 2.55m

Bathroom - 1.90m x 1.90m

Floored Attic Space -  $2.80m \times 2.40m$ 

Home Report Available on Request

1ST FLOOR

**GROUND FLOOR** 