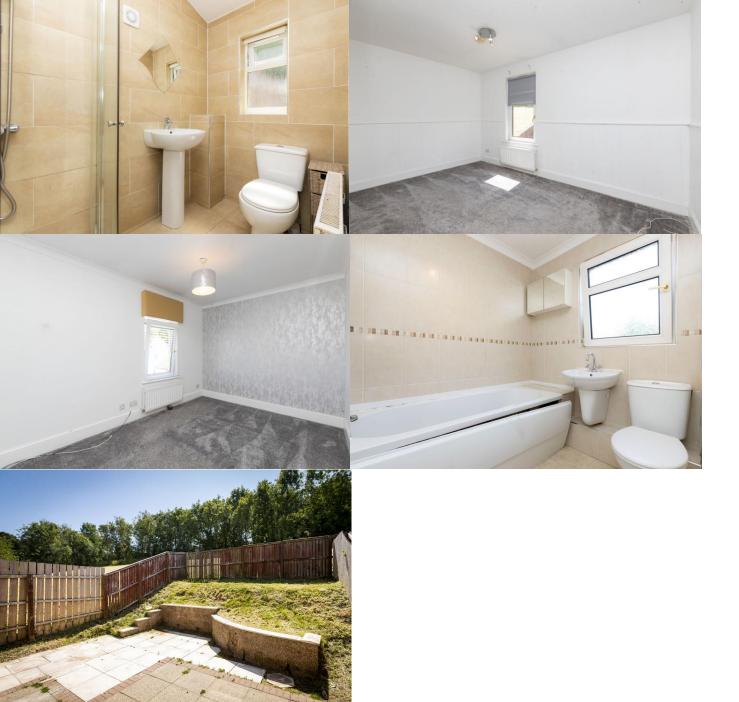

## **FULL DESCRIPTION**

CODA Estates are pleased to present this 3 bedroom, extended semi-detached property to the market. Located within a very desirable pocket, early viewing is essential.

Accommodation comprises, entrance porch, spacious lounge, kitchen with ample base and wall mounted units and door leading to the rear garden. On the ground floor you will also find the master bedroom which boast ensuite shower facilities and also attractive french doors leading to the rear raised decking.

Upstairs you will find 2 further double bedrooms both with built in storage and the house bathroom with shower over the bath.

The attic has also been floored providing a further useful space with adequate storage.

The property benefits from GCH, DG, driveway and a south facing rear garden.

Room Dimensions

**Entrance Porch** 

Lounge - 5.55m x 3.90m

Kitchen - 3.90m x 2.55m

Master Bedroom - 5.50m x 2.80m

Ensuite - 2.25m x 1.30m

Bedroom 2 - 3.90m x 2.50m

Bedroom 3 - 3.90m x 2.55m

Bathroom - 1.90m x 1.90m

Floored Attic Space -  $2.80m \times 2.40m$ 

Home Report Available on Request

1ST FLOOR

**GROUND FLOOR** 