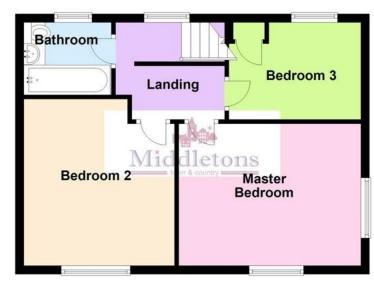

The accommodation in brief comprises of; entrance hall, lounge, dining room, kitchen, utility room and WC to the ground floor. Three good sized bedrooms and a family bathroom to the first floor. Outside the property benefits from generous off road parking to the front, rear garden with open country side views and brick storage shed. Oil fired central heating throughout.

**CLOAKROOM** Comprising of a low flush WC and tiled flooring.

**STORAGE SHED** Handy brick storage shed.

**LANDING** Taking the stairs from the entrance hall to the first floor with a double glazed window to the rear aspect, loft access hatch and doors off to;

MASTER BEDROOM 10' 11" x 14' 6" (3.34m x 4.43m) Having dual aspect double glazed windows, radiator and carpet flooring.

BEDROOM TWO 11' 11" x 10' 11" (3.65m x 3.35m)
Having a double glazed window to the front aspect, radiator, airing cupboard housing the hot water tank and carpet flooring.

BATHROOM 7' 8" x 5' 11" (2.35m x 1.81m) Comprising of a panel bath with shower riser over and folding shower screen, vanity unit wash hand basin and low flush WC, bathroom cabinet, fully tiled walls, heated towel rail, obscure glazed window and carpet flooring.

**BEDROOM THREE** 6' 11" x 9' 11" (2.12m x 3.03m) Having a double glazed window to the rear aspect, radiator, over stair storage cupboard and carpet flooring.

**OUTSIDE TO THE FRONT** Gravelled front drive providing generous off road parking and gated access to the rear garden.

## First Floor

This floorplan has been produced by Middletons as a guide only. For further information call 01664 566258 Plan produced using PlanUp.