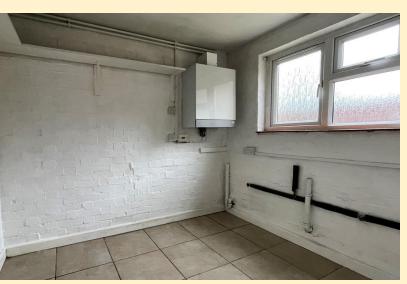

**REAR HALL** Having doors at each end to the rear garden, doors to utility, wc and shed.

**UTILITY ROO M** 7' 0" x 8' 6" (2.15m x 2.61 m) max Having an obscure double glazed window, wall mounted boiler, plumbing for a washing machine and tiled flooring.