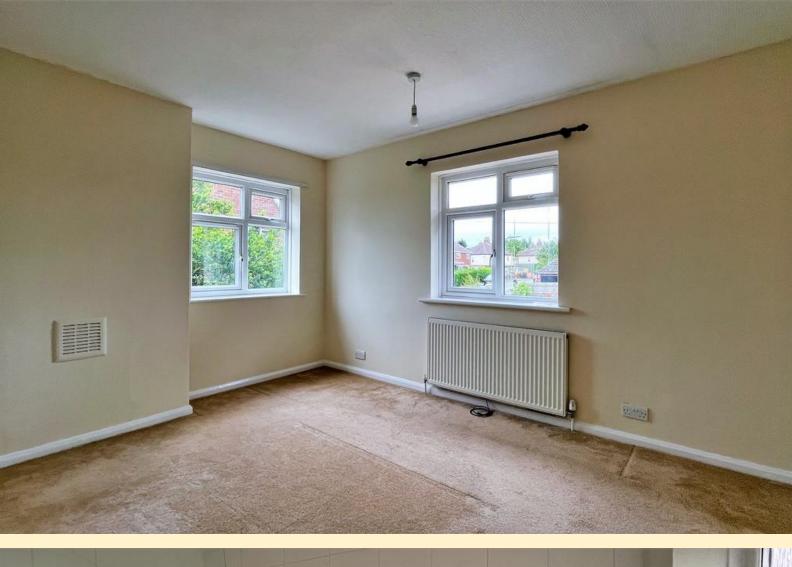

**LOUNGE** 15' 8" x 11' 7" (4.8m x 3.55m) A good sized lounge having a double glazed window to the front aspect, radiator, log burner style electric fire, shelving to the alcove and carpet flooring.

**KITCHEN** 6' 10" x 8' 11" (2.09m x 2.73m) Fitted with a range of wall and base units, roll edge work surfaces, tiled splash backs, stainless steel sink and drainer unit, space for an electric cooker, vinyl flooring, two full height storage cupboards, double glazed window and part glazed uPVC door to;