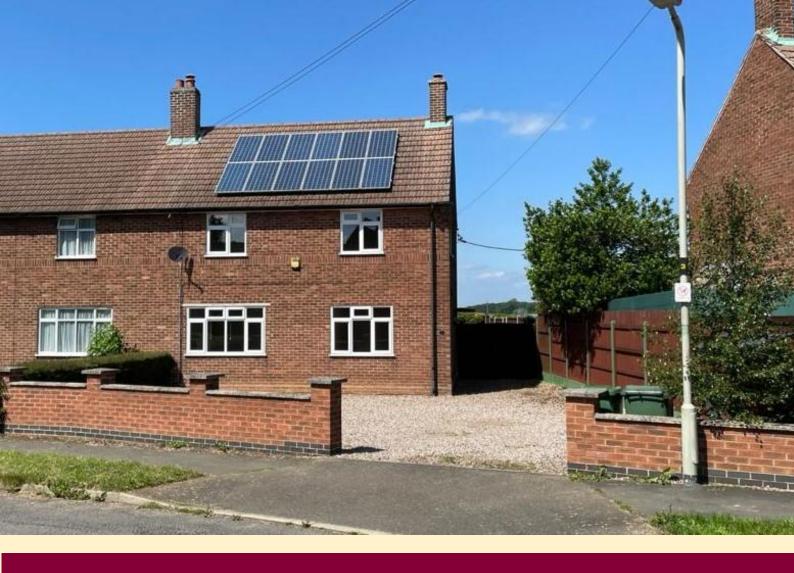

## MERE ROAD, WALTHAM ON THE WOLDS

Asking Price Of £250,000

Three Bedrooms

Freehold

**SEMI-DETACHED HOUSE** 

**CHAIN FREE** 

**OIL FIRED CENTRAL HEATING** 

**CLOSE TO LOCAL SCHOOLS** 

**AMPLE OFF ROAD PARKING** 

TWO RECEPTION ROOMS

**COUNTRYSIDE VIEWS** 

**VILLAGE LOCATION** 

01664 566258

info@middletons.uk.com

Three bedroom semi-detached house situated in the highly desirable village of Waltham on the Wolds ideally placed for access to Melton Mowbray, Nottingham and Grantham with rail links to London Kings cross. The village benefits from a primary school, a school bus service to the Belvoir high school, public house, shop/post office, delicatessen and a medical practice.

The accommodation in brief comprises of; entrance hall, lounge, dining room, kitchen, utility room and WC to the ground floor. Three good sized bedrooms and a family bathroom to the first floor. Outside the property benefits from generous off road parking to the front, rear garden with open country side views and brick storage shed. Oil fired central heating throughout.

**REAR GARDEN** Gravel and paved area adjacent to the house with a formal lawn, oil tank, mature hedging and shrubs with wood panel fencing to the boundary.

**SOLAR PANELS** The panels were installed in 2013 and are owned outright.