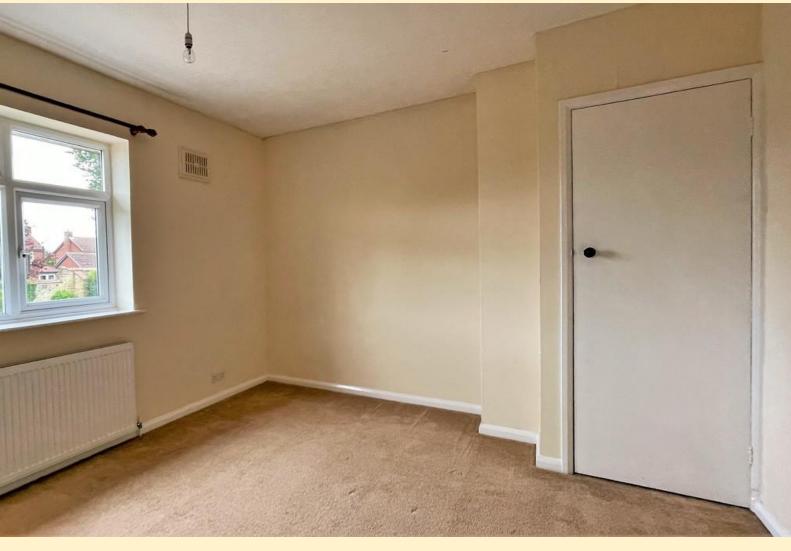

MASTER BEDROOM 10' 11" x 14' 6" (3.34m x 4.43m) Having dual aspect double glazed windows, radiator and carpet flooring.

BEDROOM TWO 11' 11" x 10' 11" (3.65m x 3.35m)
Having a double glazed window to the front aspect, radiator, airing cupboard housing the hot water tank and carpet flooring.

**BEDROOM THREE** 6' 11" x 9' 11" (2.12m x 3.03m) Having a double glazed window to the rear aspect, radiator, over stair storage cupboard and carpet flooring.

**OUTSIDE TO THE FRONT** Gravelled front drive providing generous off road parking and gated access to the rear garden.