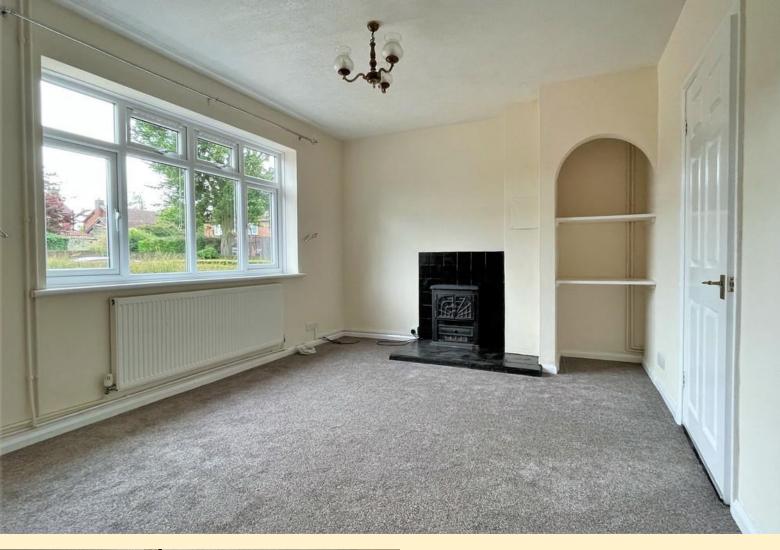

**LOUNGE** 15' 8" x 11' 7" (4.8m x 3.55m) A good sized lounge having a double glazed window to the front aspect, radiator, log burner style electric fire, shelving to the alcove and carpet flooring.

**KITCHEN** 6' 10" x 8' 11" (2.09m x 2.73m) Fitted with a range of wall and base units, roll edge work surfaces, tiled splash backs, stainless steel sink and drainer unit, space for an electric cooker, vinyl flooring, two full height storage cupboards, double glazed window and part glazed uPVC door to;