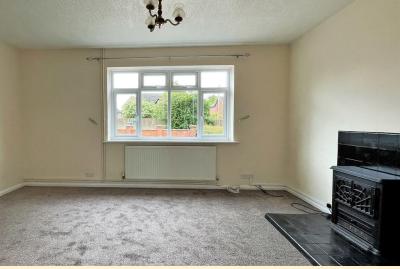

**LOUNGE** 15' 8" x 11' 7" (4.8m x 3.55m) A good sized lounge having a double glazed window to the front aspect, radiator, log burner style electric fire, shelving to the alcove and carpet flooring.

**KITCHEN** 6' 10" x 8' 11" (2.09m x 2.73m) Fitted with a range of wall and base units, roll edge work surfaces, tiled splash backs, stainless steel sink and drainer unit, space for an electric cooker, vinyl flooring, two full height storage cupboards, double glazed window and part glazed uPVC door to;