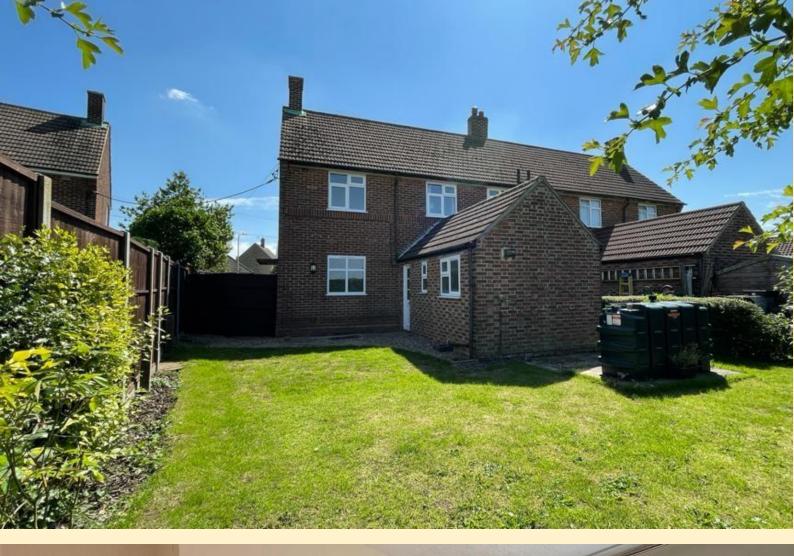

The accommodation in brief comprises of; entrance hall, lounge, dining room, kitchen, utility room and WC to the ground floor. Three good sized bedrooms and a family bathroom to the first floor. Outside the property benefits from generous off road parking to the front, rear garden with open country side views and brick storage shed. Oil fired central heating throughout.

**REAR GARDEN** Gravel and paved area adjacent to the house with a formal lawn, oil tank, mature hedging and shrubs with wood panel fencing to the boundary.

**SOLAR PANELS** The panels were installed in 2013 and are owned outright.