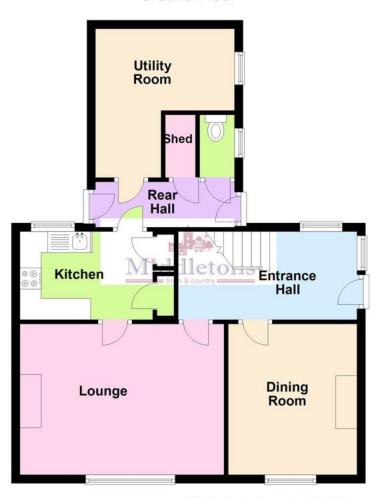

The accommodation in brief comprises of; entrance hall, lounge, dining room, kitchen, utility room and WC to the ground floor. Three good sized bedrooms and a family bathroom to the first floor. Outside the property benefits from generous off road parking to the front, rear garden with open country side views and brick storage shed. Oil fired central heating throughout.

**ENTRANCE HALL** Entering into the entrance hall having stairs rising to the first floor landing, double glazed window, radiator and carpet flooring.

**DININ G ROO M** 9' 11"  $\times$  10' 11" (3.03m  $\times$  3.35m) Having a double glazed window to the front aspect, radiator, open fireplace with tiled surround and carpet flooring.

**LOUNGE** 15' 8" x 11' 7" (4.8m x 3.55m) A good sized lounge having a double glazed window to the front aspect, radiator, log burner style electric fire, shelving to the alcove and carpet flooring.

**KITCHEN** 6' 10" x 8' 11" (2.09m x 2.73m) Fitted with a range of wall and base units, roll edge work surfaces, tiled splash backs, stainless steel sink and drainer unit, space for an electric cooker, vinyl flooring, two full height storage cupboards, double glazed window and part glazed uPVC door to;

**REAR HALL** Having doors at each end to the rear garden, doors to utility, wc and shed.

**UTILITY ROO M** 7' 0" x 8' 6" (2.15m x 2.61 m) max Having an obscure double glazed window, wall mounted boiler, plumbing for a washing machine and tiled flooring.

**CLOAKROOM** Comprising of a low flush WC and tiled flooring.

**STORAGE SHED** Handy brick storage shed.

**LANDING** Taking the stairs from the entrance hall to the first floor with a double glazed window to the rear aspect, loft access hatch and doors off to;

## **Ground Floor**