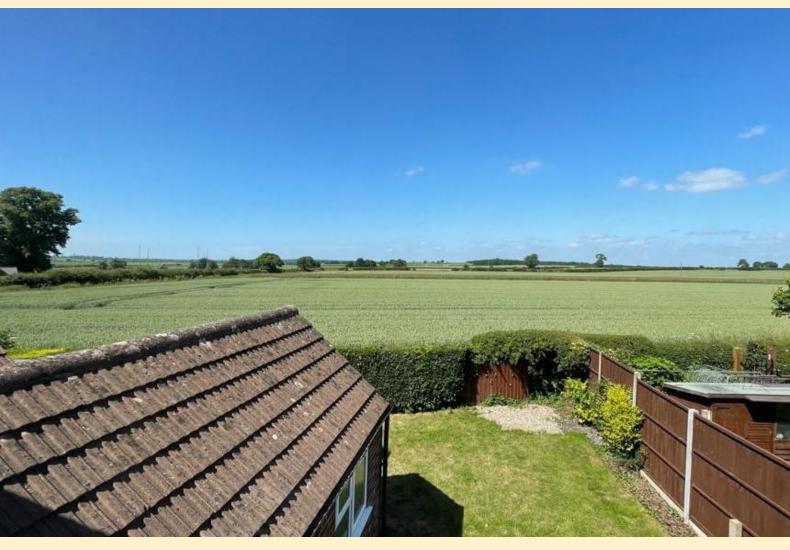

The accommodation in brief comprises of; entrance hall, lounge, dining room, kitchen, utility room and WC to the ground floor. Three good sized bedrooms and a family bathroom to the first floor. Outside the property benefits from generous off road parking to the front, rear garden with open country side views and brick storage shed. Oil fired central heating throughout.

**REAR GARDEN** Gravel and paved area adjacent to the house with a formal lawn, oil tank, mature hedging and shrubs with wood panel fencing to the boundary.

**SOLAR PANELS** The panels were installed in 2013 and are owned outright.