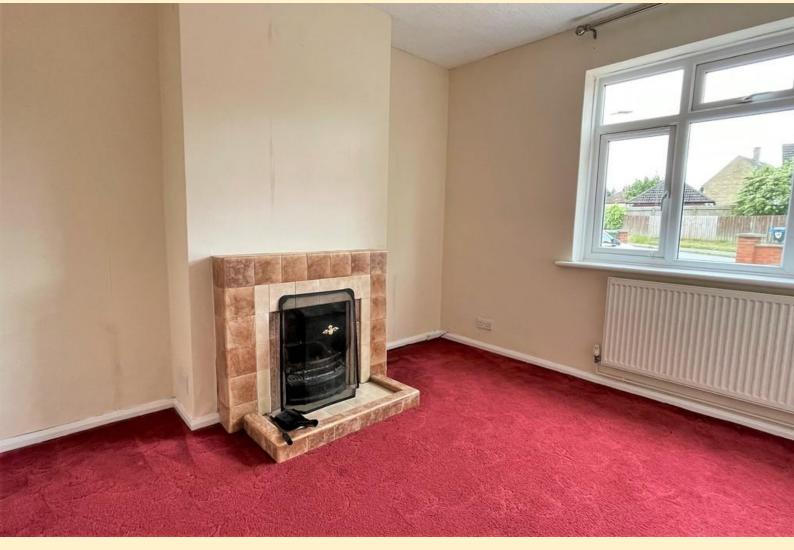

**ENTRANCE HALL** Entering into the entrance hall having stairs rising to the first floor landing, double glazed window, radiator and carpet flooring.

**DININ G ROO M** 9' 11"  $\times$  10' 11" (3.03m  $\times$  3.35m) Having a double glazed window to the front aspect, radiator, open fireplace with tiled surround and carpet flooring.

**LOUNGE** 15' 8" x 11' 7" (4.8m x 3.55m) A good sized lounge having a double glazed window to the front aspect, radiator, log burner style electric fire, shelving to the alcove and carpet flooring.

**KITCHEN** 6' 10" x 8' 11" (2.09m x 2.73m) Fitted with a range of wall and base units, roll edge work surfaces, tiled splash backs, stainless steel sink and drainer unit, space for an electric cooker, vinyl flooring, two full height storage cupboards, double glazed window and part glazed uPVC door to;