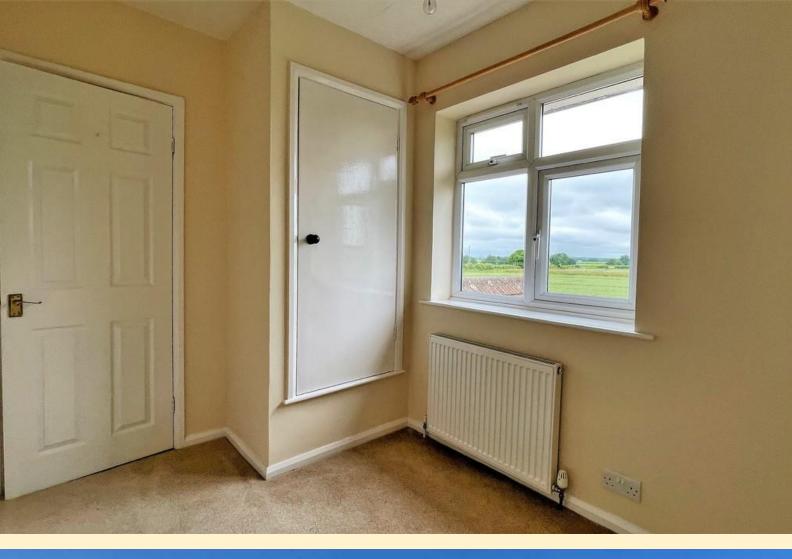

**BEDROOM THREE** 6' 11" x 9' 11" (2.12m x 3.03m) Having a double glazed window to the rear aspect, radiator, over stair storage cupboard and carpet flooring.

**OUTSIDE TO THE FRONT** Gravelled front drive providing generous off road parking and gated access to the rear garden.