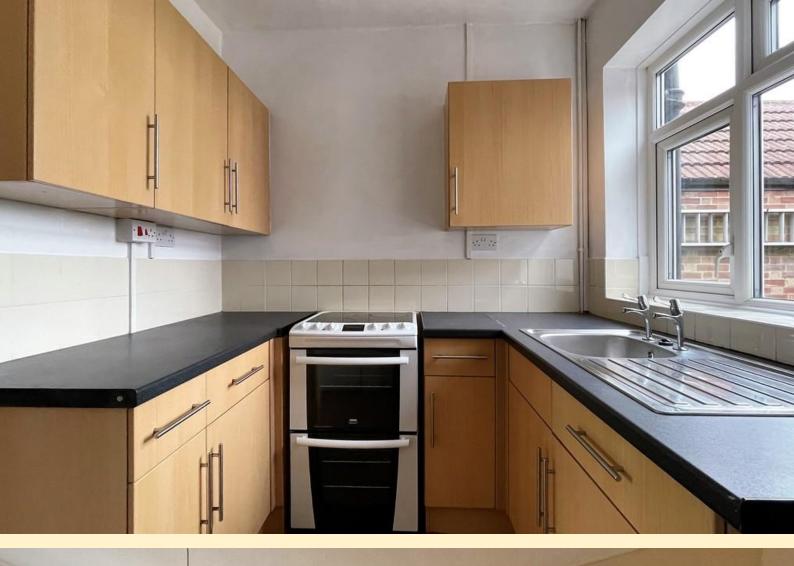

**LOUNGE** 15' 8" x 11' 7" (4.8m x 3.55m) A good sized lounge having a double glazed window to the front aspect, radiator, log burner style electric fire, shelving to the alcove and carpet flooring.

**KITCHEN** 6' 10" x 8' 11" (2.09m x 2.73m) Fitted with a range of wall and base units, roll edge work surfaces, tiled splash backs, stainless steel sink and drainer unit, space for an electric cooker, vinyl flooring, two full height storage cupboards, double glazed window and part glazed uPVC door to;