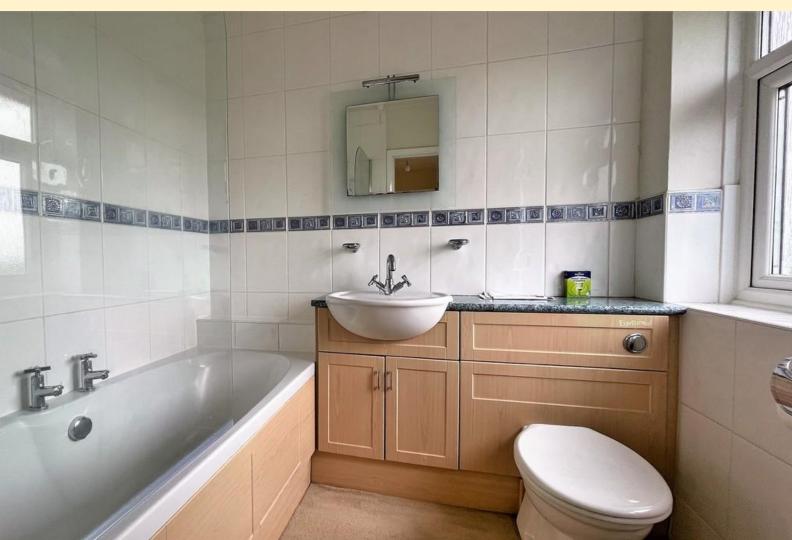

BATHROOM 7' 8" x 5' 11" (2.35m x 1.81m) Comprising of a panel bath with shower riser over and folding shower screen, vanity unit wash hand basin and low flush WC, bathroom cabinet, fully tiled walls, heated towel rail, obscure glazed window and carpet flooring.