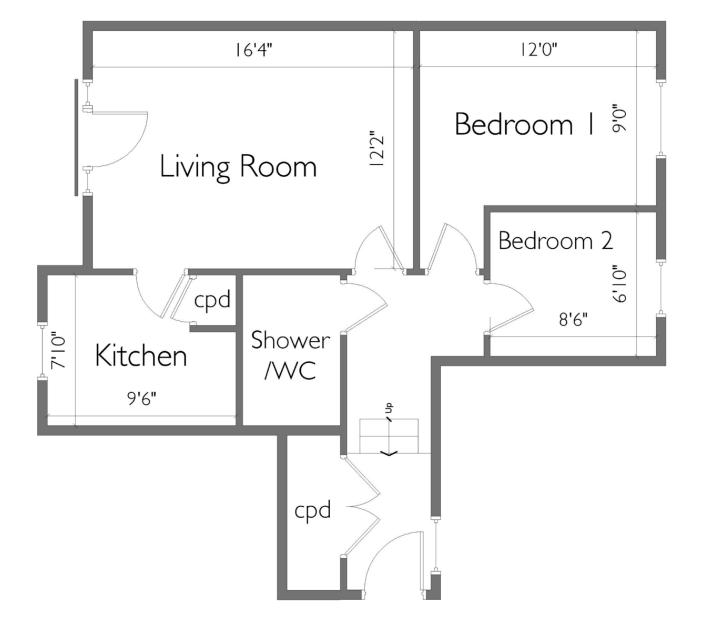

- First Floor Apartment
- Unfurnished
- Smartly-Presented

- Two Bedrooms
- Two Parking Spaces

Addison Court is extremely well placed for access to Epping Station (from which the City and West End can be reached within approximately 45 minutes) and the restaurants and shops of the High Street. This first-floor apartment is smartly-presented throughout and provides light and bright accommodation including two bedrooms, a spacious reception room, modern kitchen complete with white-goods and a contemporary shower room. Further features include a tandem parking space for 2 vehicles.