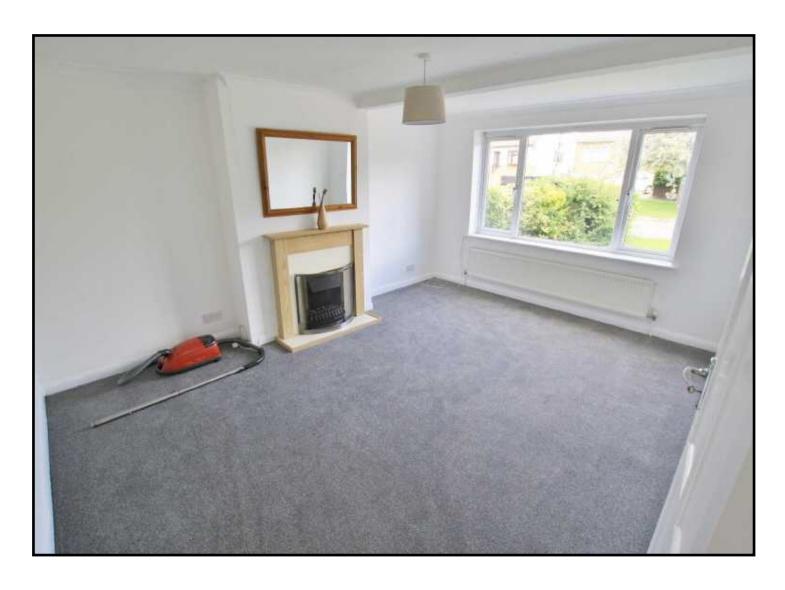

#### Main Features

- THREE Bedrooms
- Large Lounge
- 17ft Kitchen/Diner
- Nice Garden
- 3 Piece Bathroom
- Parking for 2-3 carsAvailable Now
- Minimum Income £39,000
- Pets not accepted.

Lounge 15'00 x 11'09 (4.57m x 3.58m)