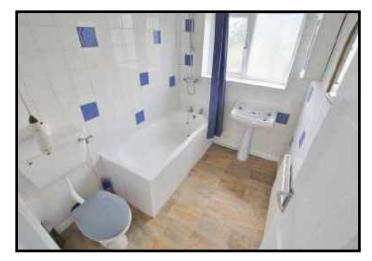

#### Main Features

- THREE Bedrooms
- Large Lounge
- 17ft Kitchen/Diner
- Nice Garden
- 3 Piece Bathroom
- Parking for 2-3 carsAvailable Now
- Minimum Income £39,000
- Pets not accepted.

Lounge 15'00 x 11'09 (4.57m x 3.58m)

Kitchen/Diner 17'07 x 9'07 (5.36m x 2.92m)

Bedroom One 12'09 x 11'05 (3.89m x 3.48m)

Bedroom Two 11'02 x 9'1 (3.40m x 2.77m)

Bedroom Three 8'06 x 7'05 MAX (2.59m x 2.26m MA X)

Bathroom 8'04 x 7'05 (2.54m x 2.26m)