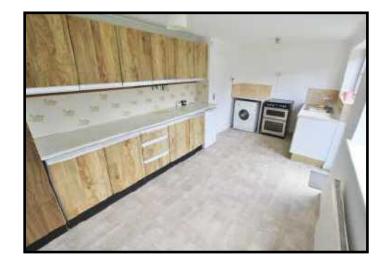

#### Main Features

- THREE Bedrooms
- Large Lounge
- 17ft Kitchen/Diner
- Nice Garden
- 3 Piece Bathroom
- Parking for 2-3 carsAvailable Now
- Minimum Income £39,000
- Pets not accepted.

Lounge 15'00 x 11'09 (4.57m x 3.58m)

Kitchen/Diner 17'07 x 9'07 (5.36m x 2.92m)

Bedroom One 12'09 x 11'05 (3.89m x 3.48m)

Bedroom Two 11'02 x 9'1 (3.40m x 2.77m)

Bedroom Three 8'06 x 7'05 MAX (2.59m x 2.26m MA X)

Bathroom 8'04 x 7'05 (2.54m x 2.26m)