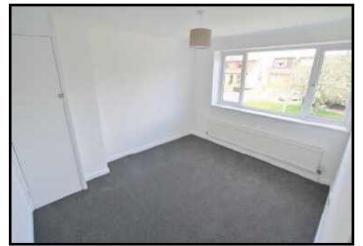

Kitchen/Diner 17'07 x 9'07 (5.36m x 2.92m)

Bedroom One 12'09 x 11'05 (3.89m x 3.48m)

Bedroom Two 11'02 x 9'1 (3.40m x 2.77m)

Bedroom Three 8'06 x 7'05 MAX (2.59m x 2.26m MA X)

Bathroom 8'04 x 7'05 (2.54m x 2.26m)